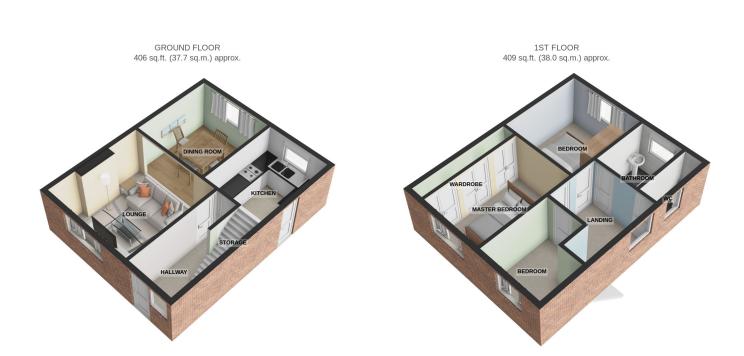

## Entrance Hall

Having Upvc door, ceiling light point, radiator, storage cupboard and stairs to first floor

**Lounge**  $3.72m \times 3.65m (12' 2'' \times 12')$ Having Upvc double glazed window to the front aspect, ceiling light point and radiator

**Dining Room** 3.21m x 3.03m ( $10' 6'' \times 9' 11''$ ) Having Upvc double glazed window to the rear aspect, ceiling light point and radiator

#### Kitchen 3.22m x 2.47m (10' 7" x 8' 1")

Having Upvc double glazed window to the rear aspect, ceil;ing light point, range of matching wall and base units with work surfaces over, 1 1/4 mixer taps and sink, plumbing for automatic washing machine, and builtin cooker with gas hob

#### Landing

Having upvc double glazed window to the side aspest, ceiling light point and loft access

**Bedroom One**  $3.59m \times 2.42m (11' 9" \times 7' 11")$  plus robes Having Upvc double glazed window to the front aspect, ceil;ing light point and radiator

**Bedroom Two** 3.18m x 2.98m (10' 5" x 9' 9") Having Upvc double glazed window to the rear aspect, ceil;ing light point and radiator

### Bedroom Three 2.69m x 2.50m (8' 10" x 8' 2") Max

Having Upvc double glazed window to the front aspect, ceil;ing light point and radiator

#### Bathroom

Having Upvc double glazed window to the rear aspect, ceiling light point, low level flush wc and bath

#### Seperate WC

Having Upvc double glazed window to side aspect, ceiling light point, low level WC

#### Outside

Ample off road parking and access to single garage with up & over door and pedestrian door. Gardens front and rear.

TOTAL FLOOR AREA : 815 sq.ft. (75.7 sq.m.) approx.

For illustrative purposes only. Decorative finishes, fixtures, fittings and furnishings do not represent the current state of the property. Measurements are approximate. Not to scale. Made with Metropix © 2025