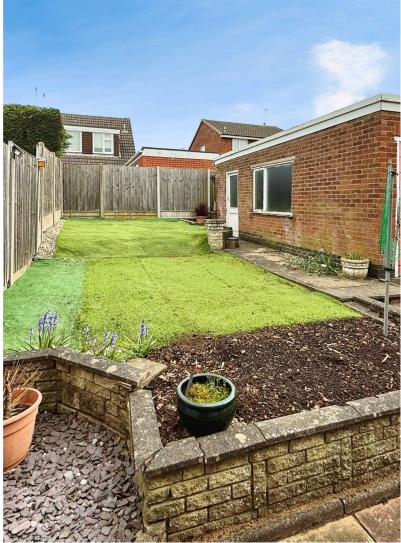

#### Outside

Ample off road parking and access to single garage with up & over door and pedestrian door. Gardens front and rear.

TOTAL FLOOR AREA : 815 sq.ft. (75.7 sq.m.) approx.

For illustrative purposes only. Decorative finishes, fixtures, fittings and furnishings do not represent the current state of the property. Measurements are approximate. Not to scale. Made with Metropix © 2025