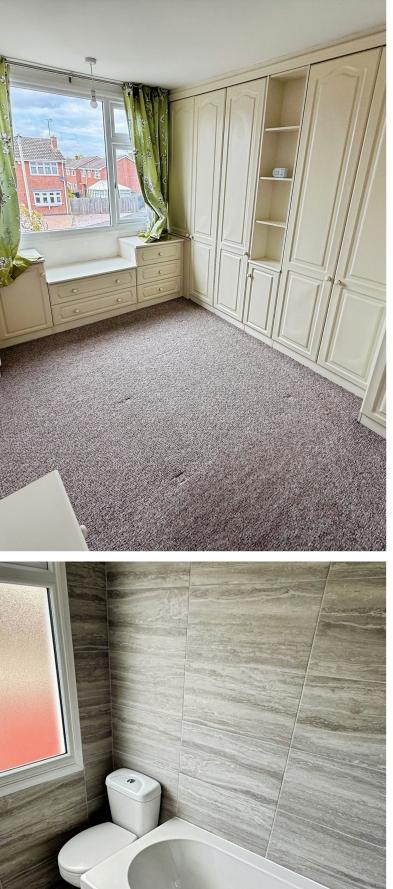

#### Landing

Having upvc double glazed window to the side aspest, ceiling light point and loft access

**Bedroom One**  $3.59m \times 2.42m (11' 9" \times 7' 11")$  plus robes Having Upvc double glazed window to the front aspect, ceil;ing light point and radiator

**Bedroom Two** 3.18m x 2.98m (10' 5" x 9' 9") Having Upvc double glazed window to the rear aspect, ceil;ing light point and radiator

### Bedroom Three 2.69m x 2.50m (8' 10" x 8' 2") Max

Having Upvc double glazed window to the front aspect, ceil;ing light point and radiator

#### Bathroom

Having Upvc double glazed window to the rear aspect, ceiling light point, low level flush wc and bath