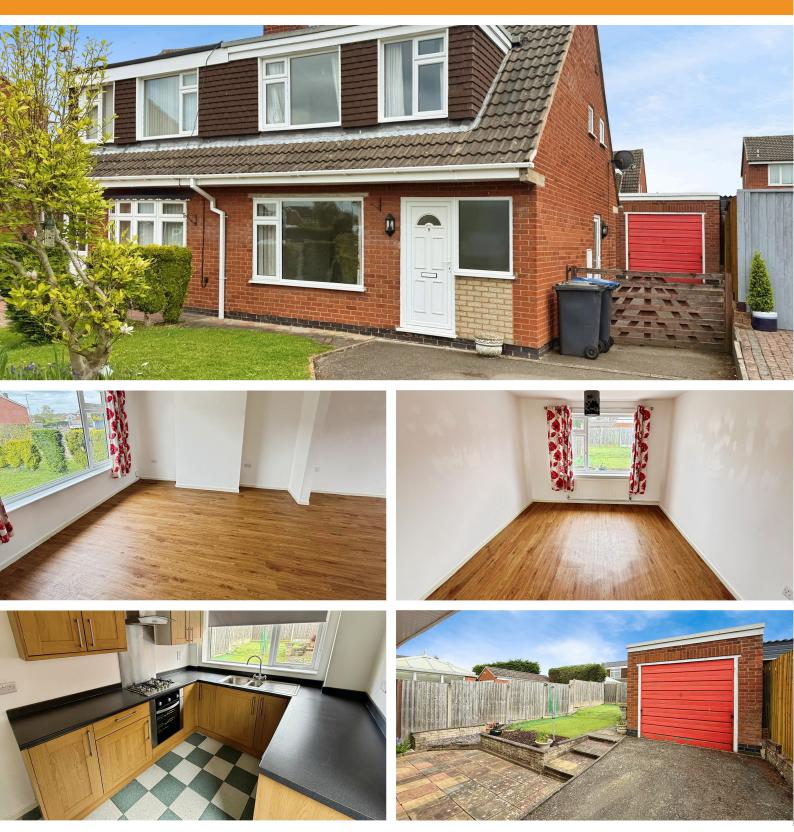

# Asking Price £220,000 Washington Close, Barwell

## **Property Description**

.Wright & Wright are pleased to offer for sale this no upward chain, three bedroom modern semi detached property within estate cul-de-sac. Easy walking distance to village amenities and local schools. uPVC double glazed windows, gas central heating. Entrance hall, lounge, dining room, fitted kitchen. Three bedrooms, bathroom and seperate second WC. Off road parking, gardens and garage. No chain, viewing recommended.

## Entrance Hall

Having Upvc door, ceiling light point, radiator, storage cupboard and stairs to first floor

**Lounge**  $3.72m \times 3.65m (12' 2'' \times 12')$ Having Upvc double glazed window to the front aspect, ceiling light point and radiator

**Dining Room** 3.21m x 3.03m ( $10' 6'' \times 9' 11''$ ) Having Upvc double glazed window to the rear aspect, ceiling light point and radiator

#### Kitchen 3.22m x 2.47m (10' 7" x 8' 1")

Having Upvc double glazed window to the rear aspect, ceil;ing light point, range of matching wall and base units with work surfaces over, 1 1/4 mixer taps and sink, plumbing for automatic washing machine, and builtin cooker with gas hob

#### Outside

Ample off road parking and access to single garage with up & over door and pedestrian door. Gardens front and rear.

TOTAL FLOOR AREA : 815 sq.ft. (75.7 sq.m.) approx.

For illustrative purposes only. Decorative finishes, fixtures, fittings and furnishings do not represent the current state of the property. Measurements are approximate. Not to scale. Made with Metropix © 2025