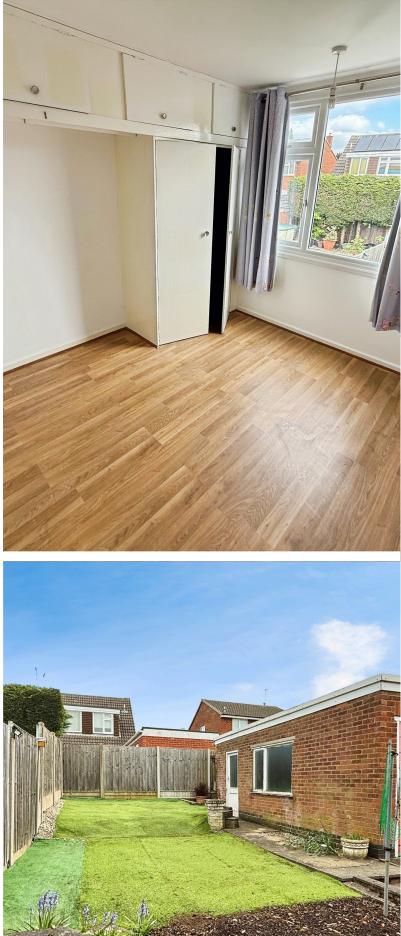

#### Landing

Having upvc double glazed window to the side aspest, ceiling light point and loft access

**Bedroom One**  $3.59m \times 2.42m (11' 9" \times 7' 11")$  plus robes Having Upvc double glazed window to the front aspect, ceil;ing light point and radiator

**Bedroom Two** 3.18m x 2.98m (10' 5" x 9' 9") Having Upvc double glazed window to the rear aspect, ceil;ing light point and radiator

### Bedroom Three 2.69m x 2.50m (8' 10" x 8' 2") Max

Having Upvc double glazed window to the front aspect, ceil;ing light point and radiator

#### Outside

Ample off road parking and access to single garage with up & over door and pedestrian door. Gardens front and rear.

TOTAL FLOOR AREA : 815 sq.ft. (75.7 sq.m.) approx.

For illustrative purposes only. Decorative finishes, fixtures, fittings and furnishings do not represent the current state of the property. Measurements are approximate. Not to scale. Made with Metropix © 2025