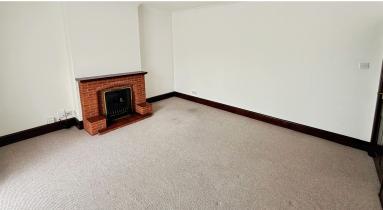

## **Lounge** 3.94m x 3.62m (12' 11" x 11' 11")

having ceiling light point, double panelled radiator, television aerial point, brick fireplace with tiled hearth and gas fire, uPVC double glazed doors to....