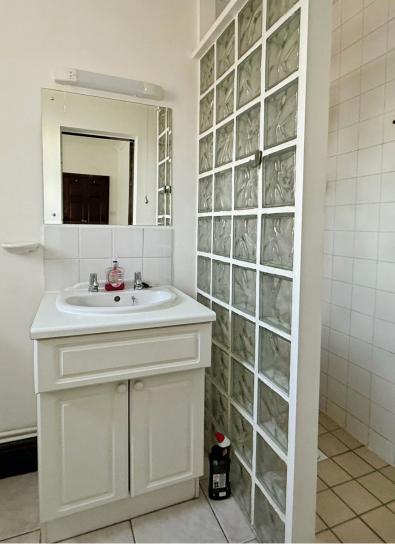

#### **En-Suite** 2.50m x 1.47m (8' 2" x 4' 10")

having opaque uPVC double glazed window to front aspect, ceiling light point, tiled flooring, double panelled radiator, low level flush wc, wash hand basin and walk in shower.