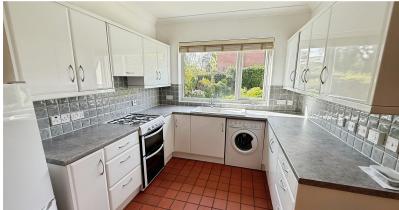

#### **Dining Kitchen** 5.72m x 3.00m (18' 9" x 9' 10") Max

having uPVC double glazed window to rear aspect, two ceiling light point, quarry tiled flooring, range of matching wall and base units with work surfaces over, single bowl drainer sink with mixer taps, appliance recess points. Door to Inner Hall and Utility.