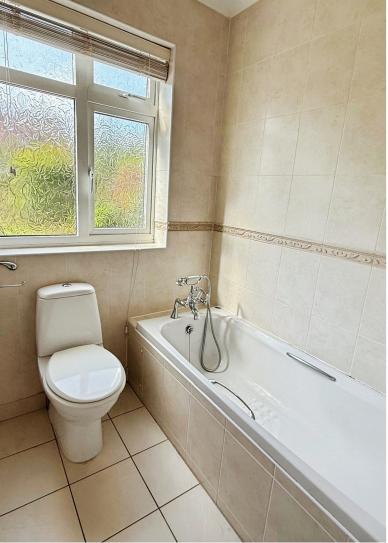

#### **Bathroom** 2.07m x 1.81m (6' 9" x 5' 11")

having uPVC double glazed window to rear aspect, ceiling light point, heated towel rail, tiled flooring, three piece suite comprising low level flush wc, wash hand basin and side panelled bath.