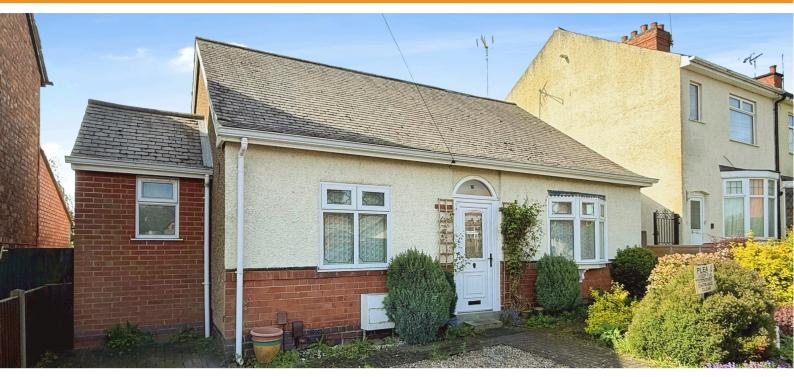

# **Property Description**

Wright & Wright are please to offer for sale this spacious two bedroom detached bungalow, having been redocrated. uPVC double glazing and gas central heating. Entrance hall, lounge, conservatory, dining kitchen, utility area, internal lobby and bathroom. Two bedrooms, master with en-suite. Off road parking. Garden to rear. No chain.

# Outside

having off road parking to front and gravelled garden. Enclosed well maintained garden with lawn and establised borders.

GROUND FLOOR 987 sq.ft. (91.7 sq.m.) approx.

TOTAL FLOOR AREA: 987 sq.ft. (91.7 sq.m.) approx.