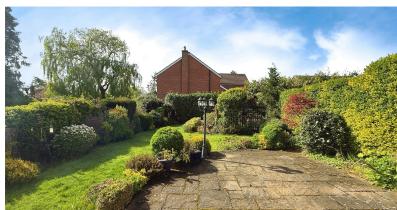

# Outside

having off road parking to front and gravelled garden. Enclosed well maintained garden with lawn and establised borders.

GROUND FLOOR 987 sq.ft. (91.7 sq.m.) approx.

TOTAL FLOOR AREA: 987 sq.ft. (91.7 sq.m.) approx.