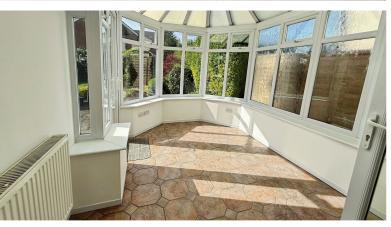

#### Conservatory 3.99m x 2.84m (13' 1" x 9' 4") Max

having double panelled radiator, uPVC glazing and door to rear garden. Tiled flooring.