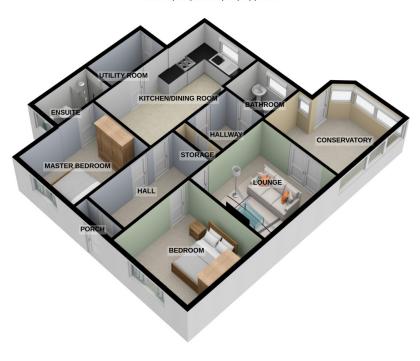

# **Property Description**

Wright & Wright are please to offer for sale this spacious two bedroom detached bungalow, having been redocrated. uPVC double glazing and gas central heating. Entrance hall, lounge, conservatory, dining kitchen, utility area, internal lobby and bathroom. Two bedrooms, master with en-suite. Off road parking. Garden to rear. No chain.

### **Lobby Porch**

#### Hallway

having ceiling light point, single panelled radiator.

#### **Bedroom One** 3.60m x 3.04m (11' 10" x 10' )

having uPVC double glazed window to front aspect, ceiling light point, double panelled radiator.

#### **En-Suite** 2.50m x 1.47m (8' 2" x 4' 10")

having opaque uPVC double glazed window to front aspect, ceiling light point, tiled flooring, double panelled radiator, low level flush wc, wash hand basin and walk in shower.

### **Bedroom Two** 3.62m x 3.62m (11' 11" x 11' 11")

having uPVC double glazed window to front aspect, ceiling light point, double panelled radiator.

## **Lounge** 3.94m x 3.62m (12' 11" x 11' 11")

having ceiling light point, double panelled radiator, television aerial point, brick fireplace with tiled hearth and gas fire, uPVC double glazed doors to....

#### Conservatory 3.99m x 2.84m (13' 1" x 9' 4") Max

having double panelled radiator, uPVC glazing and door to rear garden. Tiled flooring.

#### **Dining Kitchen** 5.72m x 3.00m (18' 9" x 9' 10") Max

having uPVC double glazed window to rear aspect, two ceiling light point, quarry tiled flooring, range of matching wall and base units with work surfaces over, single bowl drainer sink with mixer taps, appliance recess points. Door to Inner Hall and Utility.

#### **Utility** 2.77m x 1.65m (9' 1" x 5' 5")

having wall light point, plumbing for automatic washing machine, tiled flooring, some units and door to rear garden.

#### Inner Hall

having loft access, tiled flooring, built in storage cupboard.

#### **Bathroom** 2.07m x 1.81m (6' 9" x 5' 11")

having uPVC double glazed window to rear aspect, ceiling light point, heated towel rail, tiled flooring, three piece suite comprising low level flush wc, wash hand basin and side panelled bath.

# Outside

having off road parking to front and gravelled garden. Enclosed well maintained garden with lawn and establised borders.

GROUND FLOOR 987 sq.ft. (91.7 sq.m.) approx.

TOTAL FLOOR AREA: 987 sq.ft. (91.7 sq.m.) approx.

For illustrative purposes only. Decorative finishes, fixtures, fittings and furnishings do not represent the current state of the property. Measurements are approximate. Not to scale. Made with Metropix © 2023