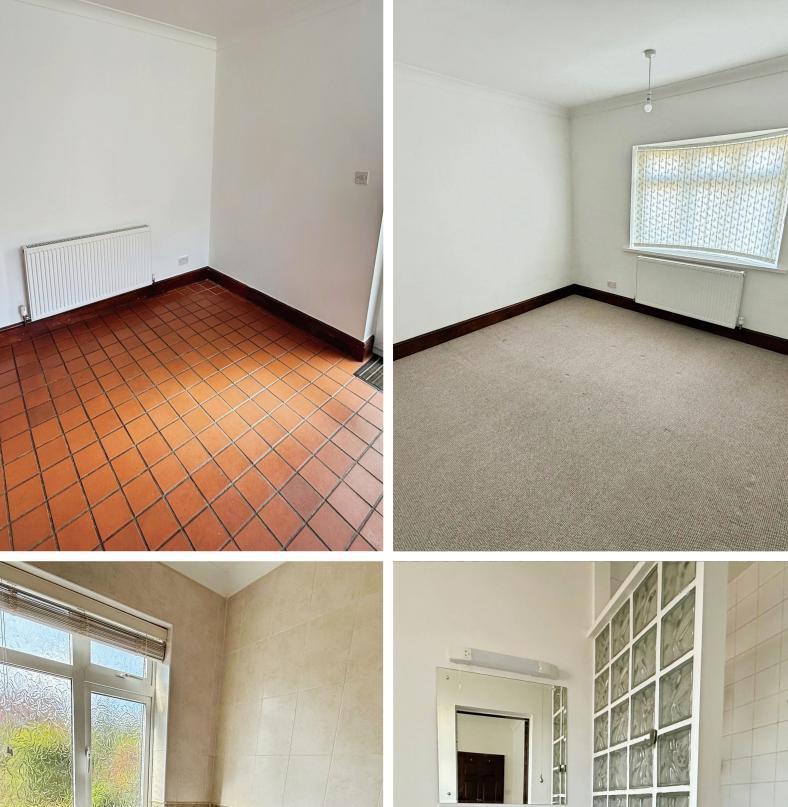

#### **Dining Kitchen** 5.72m x 3.00m (18' 9" x 9' 10") Max

having uPVC double glazed window to rear aspect, two ceiling light point, quarry tiled flooring, range of matching wall and base units with work surfaces over, single bowl drainer sink with mixer taps, appliance recess points. Door to Inner Hall and Utility.

#### Inner Hall

having loft access, tiled flooring, built in storage cupboard.

#### **En-Suite** 2.50m x 1.47m (8' 2" x 4' 10")

having opaque uPVC double glazed window to front aspect, ceiling light point, tiled flooring, double panelled radiator, low level flush wc, wash hand basin and walk in shower.