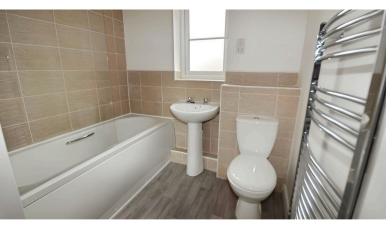

## **Bathroom** 7' 11" x 6' 9" (2.42m x 2.06m)

having uPVC double glazed windows to front aspect, ceiling light point, three piece suite comprising low level flush wc. wash hand basin and side paneled bath with shower over.