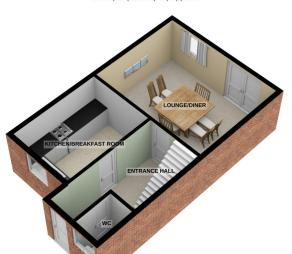

### **Entrance Hall**

having ceiling light point, single panel radiator, ch thermostat, telephone point, stairs to first floor and doors off.

#### Cloakroom

having uPVC double glazed window to front aspect, ceiling light point, single panel radiator, two piece suite comprising low level flush wc and wash hand basin.

## **Lounge/Dining Room** 16' 0" x 12' 7" (4.87m x 3.83m)

having uPVC double glazed window and French doors to rear aspect, ceiling light point, double panel radiator, built in storage cupboard, telephone and television aerial ports.

## **Fitted Breakfast Kitchen** 11' 10" x 8' 9" (3.61m x 2.67m)

having uPVC double glazed window to front aspect, ceiling light point, tiled flooring, range of matching wall and base units with work surfaces over and tiled splash backs, single bowl drainer sink unit with mixer taps, plumbing for automatic washing machine, built in oven with gas hob and extractor over.