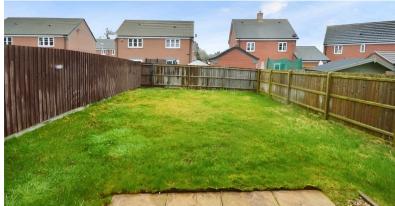

### **Outside**

having off road parking to side with low maintenance front garden. Lawned garden to rear.

GROUND FLOOR 408 sq.ft. (37.9 sq.m.) approx.

1ST FLOOR 389 sq.ft. (36.2 sq.m.) approx.

TOTAL FLOOR AREA: 797 sq.ft. (74.1 sq.m.) approx.