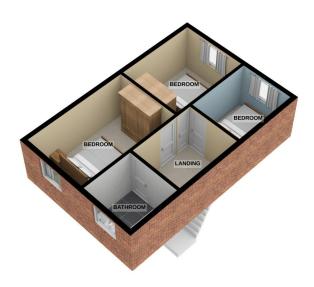

## First Floor Landing

having ceiling light point and loft access. Doors off.

## **Bedroom One** 13' 7" x 8' 10" (4.13m x 2.69m)

having uPVC double glazed window to front aspect, ceiling light point, single panel radiator, television aerial port.

## **Bedroom Two** 11' 0" x 8' 11" (3.35m x 2.72m)

having uPVC double glazed window to rear aspect, ceiling light point, single panel radiator.

### **Bedroom Three** 9' 4" x 6' 10" (2.84m x 2.09m)

having uPVC double glazed window to rear aspect, ceiling light point, single panel radiator.

## **Bathroom** 7' 11" x 6' 9" (2.42m x 2.06m)

having uPVC double glazed windows to front aspect, ceiling light point, three piece suite comprising low level flush wc. wash hand basin and side paneled bath with shower over.