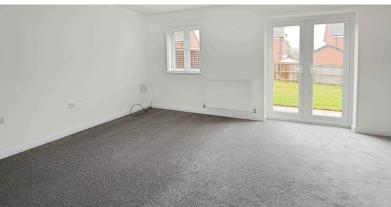

## **Lounge/Dining Room** 16' 0" x 12' 7" (4.87m x 3.83m)

having uPVC double glazed window and French doors to rear aspect, ceiling light point, double panel radiator, built in storage cupboard, telephone and television aerial ports.