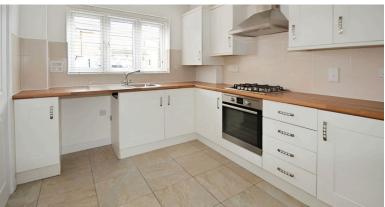

## **Fitted Breakfast Kitchen** 11' 10" x 8' 9" (3.61m x 2.67m)

having uPVC double glazed window to front aspect, ceiling light point, tiled flooring, range of matching wall and base units with work surfaces over and tiled splash backs, single bowl drainer sink unit with mixer taps, plumbing for automatic washing machine, built in oven with gas hob and extractor over.