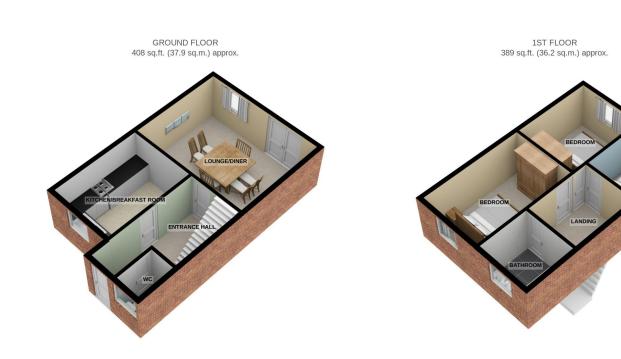

## Outside

having off road parking to side with low maintenance front garden. Lawned garden to rear.

TOTAL FLOOR AREA : 797 sq.ft. (74.1 sq.m.) approx.

For illustrative purposes only. Decorative finishes, fixtures, fittings and furnishings do not represent the current state of the property. Measurements are approximate. Not to scale. Made with Metropix © 2021