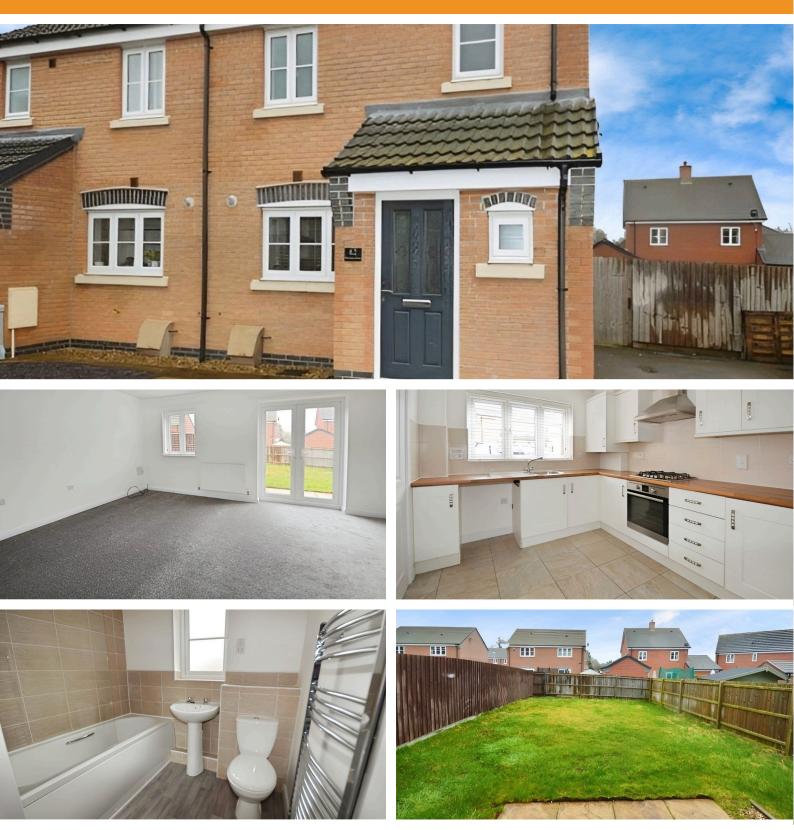

## **Property Description**

Wright & Wright are pleased to be able to offer for sale this attractive modern three bedroom semi detached within popular residential location. Benefiting from uPVC double glazing and gas central heating. Entrance hall, cloakroom, fitted kitchen and living room to the ground floor. Three good bedrooms with bathroom to the first floor. Off Road parking. Garden to rear. No chain.

## **Entrance Hall**

having ceiling light point, single panel radiator, ch thermostat, telephone point, stairs to first floor and doors off.

## Cloakroom

having uPVC double glazed window to front aspect, ceiling light point, single panel radiator, two piece suite comprising low level flush wc and wash hand basin.

#### Lounge/Dining Room 16' 0" x 12' 7" (4.87m x 3.83m)

having uPVC double glazed window and French doors to rear aspect, ceiling light point, double panel radiator, built in storage cupboard, telephone and television aerial ports.

## Fitted Breakfast Kitchen 11' 10" x 8' 9" (3.61m x 2.67m)

having uPVC double glazed window to front aspect, ceiling light point, tiled flooring, range of matching wall and base units with work surfaces over and tiled splash backs, single bowl drainer sink unit with mixer taps, plumbing for automatic washing machine, built in oven with gas hob and extractor over.

## Bathroom 7' 11" x 6' 9" (2.42m x 2.06m)

having uPVC double glazed windows to front aspect, ceiling light point, three piece suite comprising low level flush wc. wash hand basin and side paneled bath with shower over.

## Outside

having off road parking to side with low maintenance front garden. Lawned garden to rear.

TOTAL FLOOR AREA : 797 sq.ft. (74.1 sq.m.) approx.

For illustrative purposes only. Decorative finishes, fixtures, fittings and furnishings do not represent the current state of the property. Measurements are approximate. Not to scale. Made with Metropix © 2021