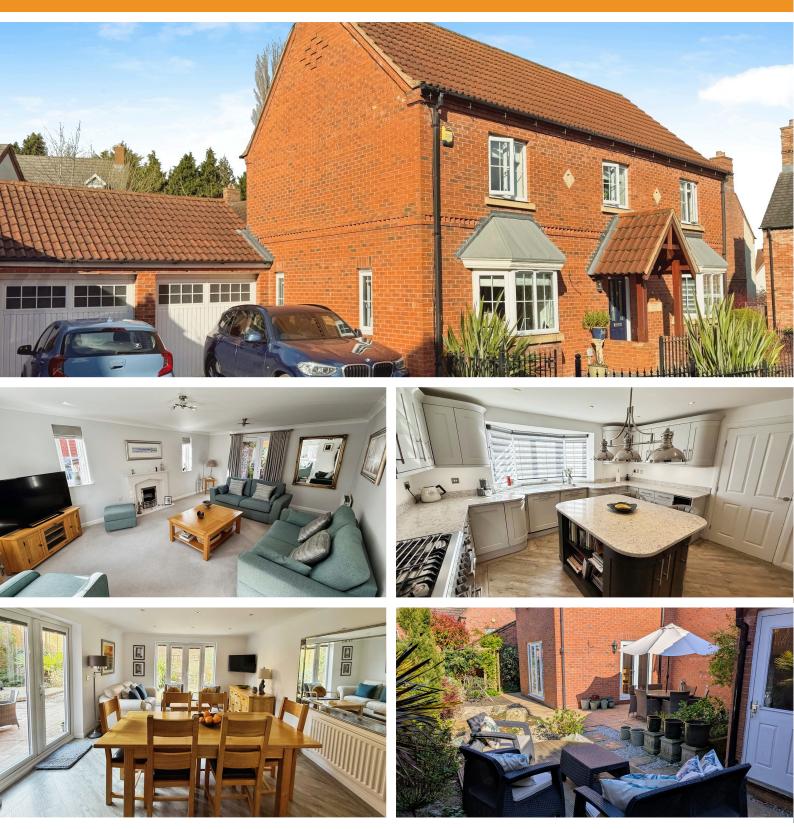

# **Property Description**

Wright & Wright are pleased to offer this fabulous executive modern detached property within gated private cul-de-sac location. Double glazing, gas central heating. Reception hall, cloakroom/WC, lounge, luxury kitchen with central island, utility room, spacious dining room. Four good size bedrooms, master with en-suite, guest with dressing area and en-suite. Off road parking for two vehicles and double garage. Low maintenance gardens. Viewing highly recommended.

# **Through Lounge** 5.71m x 4.20m (18' 9" x 13' 9")

having uPVC double glazed windows to side and bay window to front, two ceiling light points, coving to ceiling, two radiators, gas fire with surround. French doors to rear garden.

#### Dining Area 4.65m x 3.79m (15' 3" x 12' 5")

having eleven ceiling spot lights, two radiators, coving to ceiling and two French doors to rear aspect.

# Luxury Kitchen 4.18m x 3.97m (13' 9" x 13' )

having uPVC double glazed window to front aspect, ceiling lighting both fixed and spot lighted, radiator, range of luxury wall and base units with stone work surfaces, central island breakfast bar, integrated appliances, oven with hob and extractor over, single sink unit with mixer taps.

#### Outside

having off road parking for two vehicles and access to double garage with two up & over doors, light and power. Gated access to rear enclosed garden which is mainly paved with flagstone slabs and stone borders, raised mature flower beds and light tree screening.