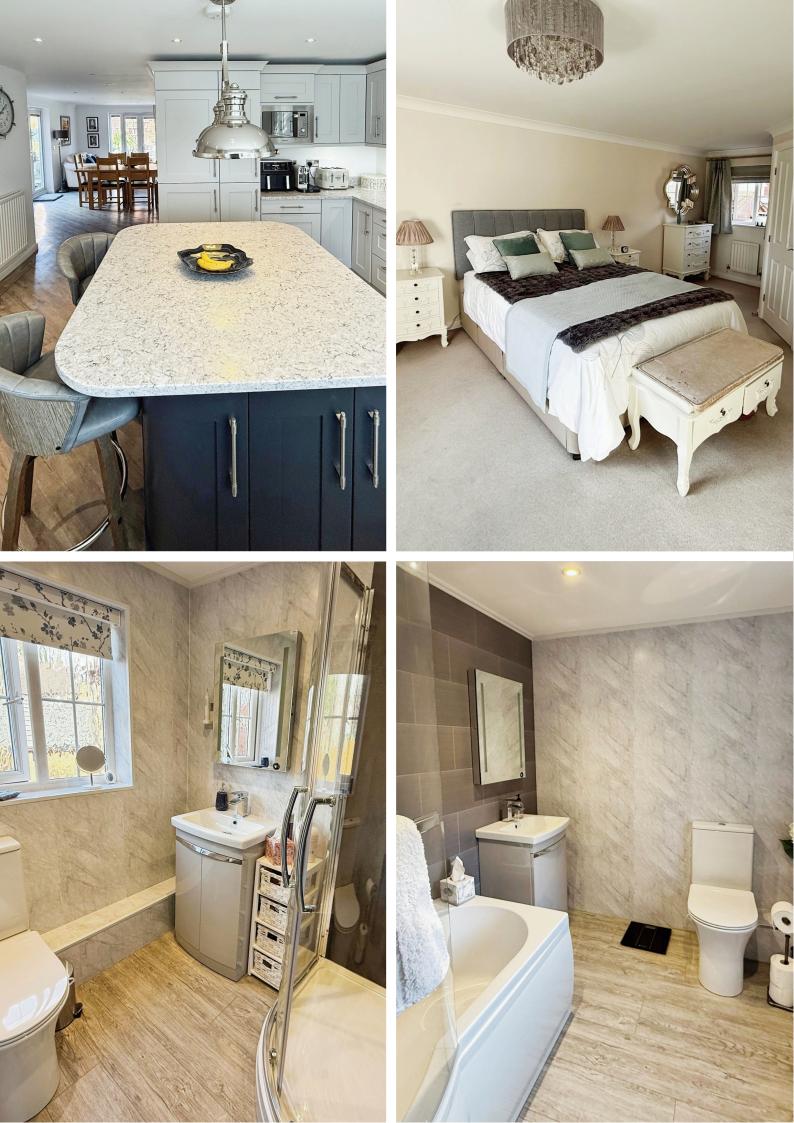

# Luxury Kitchen 4.18m x 3.97m (13' 9" x 13' )

having uPVC double glazed window to front aspect, ceiling lighting both fixed and spot lighted, radiator, range of luxury wall and base units with stone work surfaces, central island breakfast bar, integrated appliances, oven with hob and extractor over, single sink unit with mixer taps.

# Master Bedroom 5.76m x 3.53m (18' 11" x 11' 7")

having uPVC double glazed windows to front and rear aspects, ceiling light point, coving to ceiling, two radiators, two double wardrobes.

# En-Suite 1.82m x 1.80m (6' x 5' 11")

having uPVC double glazed window to rear aspect, four ceiling spot lights, heated towel rail, three piece suite comprising low level flush wc, wash hand basin and shower cubicle.

#### Bathroom

having uPVC double glazed window to rear aspect, four ceiling spot lights, heated towel rail, three piece suite comprising low level flush wc, wash hand basin and side panelled bath with shower over.