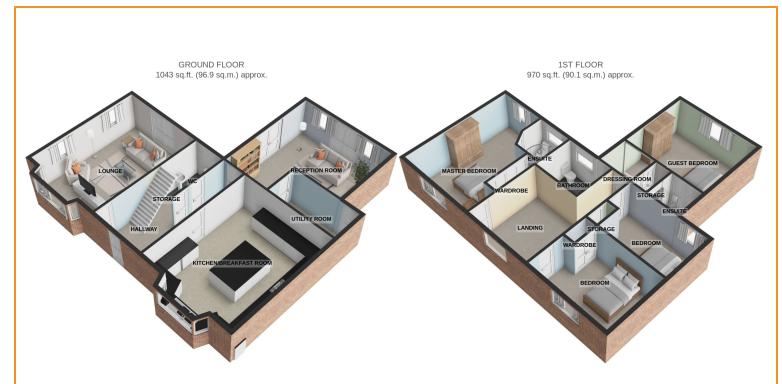

TOTAL FLOOR AREA : 2013 sq.ft. (187.0 sq.m.) approx.

For illustrative purposes only. Decorative finishes, fixtures, fittings and furnishings do not represent the current state of the property. Measurements are approximate. Not to scale. Made with Metropix © 2025