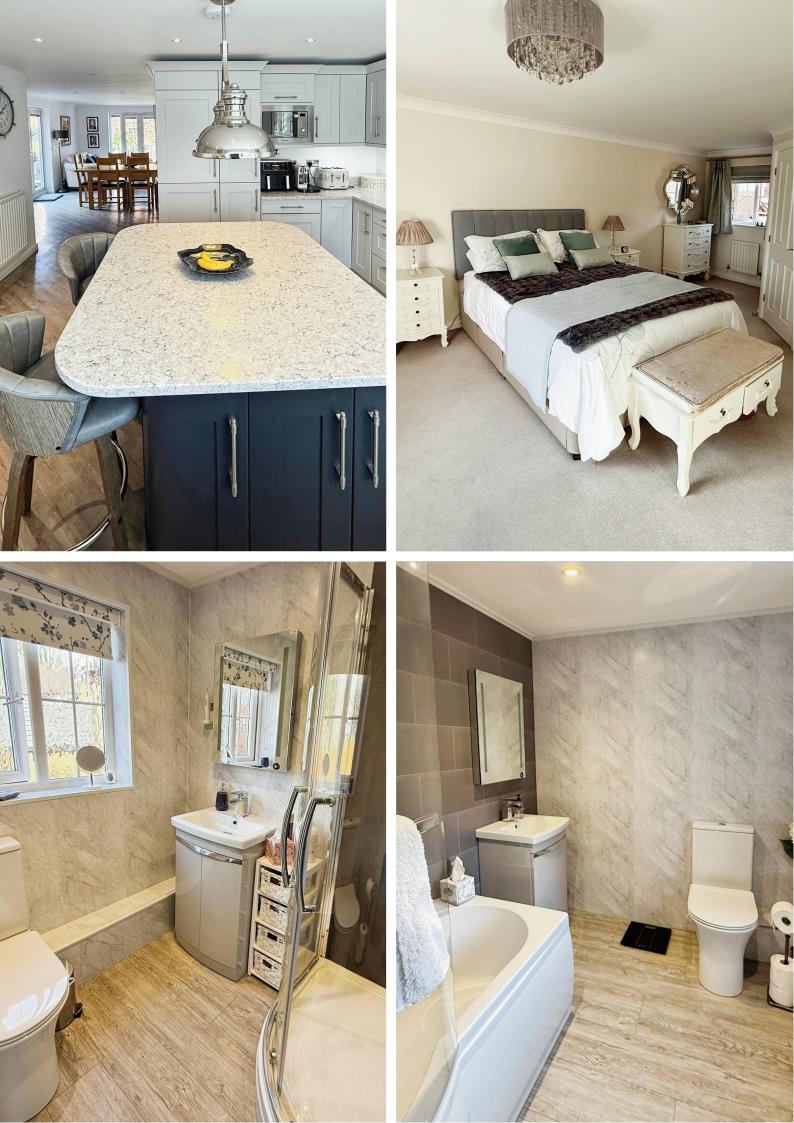

## Luxury Kitchen 4.18m x 3.97m (13' 9" x 13' )

having uPVC double glazed window to front aspect, ceiling lighting both fixed and spot lighted, radiator, range of luxury wall and base units with stone work surfaces, central island breakfast bar, integrated appliances, oven with hob and extractor over, single sink unit with mixer taps.

## Master Bedroom 5.76m x 3.53m (18' 11" x 11' 7")

having uPVC double glazed windows to front and rear aspects, ceiling light point, coving to ceiling, two radiators, two double wardrobes.

#### En-Suite 1.82m x 1.80m (6' x 5' 11")

having uPVC double glazed window to rear aspect, four ceiling spot lights, heated towel rail, three piece suite comprising low level flush wc, wash hand basin and shower cubicle.

#### Bathroom

having uPVC double glazed window to rear aspect, four ceiling spot lights, heated towel rail, three piece suite comprising low level flush wc, wash hand basin and side panelled bath with shower over.