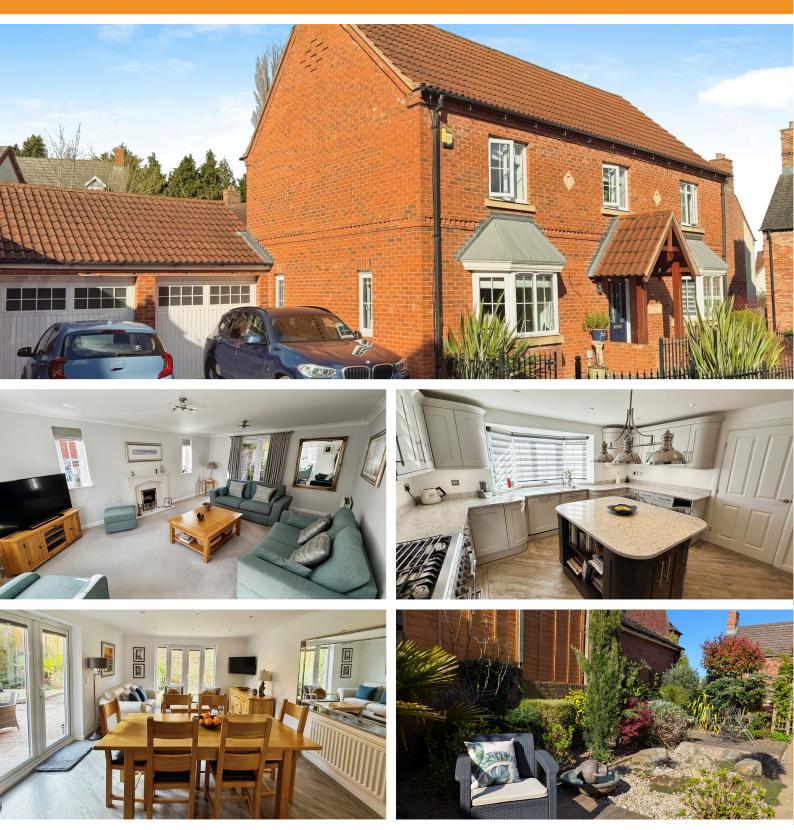

# **Property Description**

Wright & Wright are pleased to offer this fabulous executive modern detached property within gated private cul-de-sac location. Double glazing, gas central heating. Reception hall, cloakroom/WC, lounge, luxury kitchen with central island, utility room, spacious dining room. Four good size bedrooms, master with en-suite, guest with dressing area and en-suite. Off road parking for two vehicles and double garage. Low maintenance gardens. Viewing highly recommended.

## **Through Lounge** 5.71*m* x 4.20*m* (18' 9" x 13' 9")

having uPVC double glazed windows to side and bay window to front, two ceiling light points, coving to ceiling, two radiators, gas fire with surround. French doors to rear garden.

## Dining Area 4.65m x 3.79m (15' 3" x 12' 5")

having eleven ceiling spot lights, two radiators, coving to ceiling and two French doors to rear aspect.

## Luxury Kitchen 4.18m x 3.97m (13' 9" x 13' )

having uPVC double glazed window to front aspect, ceiling lighting both fixed and spot lighted, radiator, range of luxury wall and base units with stone work surfaces, central island breakfast bar, integrated appliances, oven with hob and extractor over, single sink unit with mixer taps.

#### Outside

having off road parking for two vehicles and access to double garage with two up & over doors, light and power. Gated access to rear enclosed garden which is mainly paved with flagstone slabs and stone borders, raised mature flower beds and light tree screening.