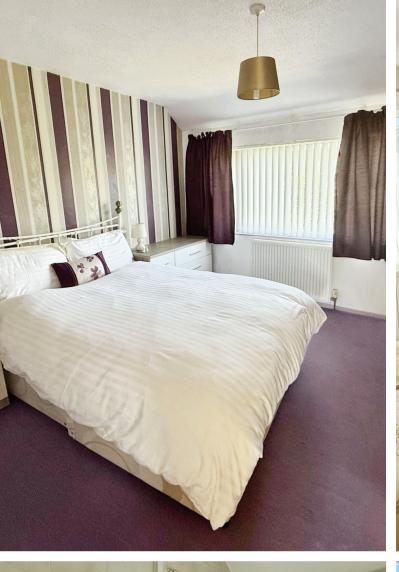

## **Bedroom One** 3.54m x 3.19m (11' 7" x 10' 6")

having uPVC double glazed window to front aspect, ceiling light point, double panelled radiator, range of bedroom furniture and double wardobe.