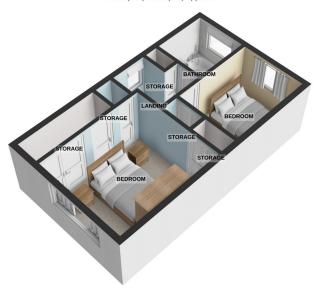

## First Floor Landing

having uPVC double glazed window to side aspect, ceiling light point, loft access and built in cupboard.

## **Bedroom One** 3.54m x 3.19m (11' 7" x 10' 6")

having uPVC double glazed window to front aspect, ceiling light point, double panelled radiator, range of bedroom furniture and double wardobe.

## **Bedroom Two**

having uPVC double glazed window to rear aspect, ceilin glight point, double panelled radiator and built in double wardrobe.

## **Bathroom** 1.90m x 1.73m (6' 3" x 5' 8")

having uPVC double glazed window to side aspect, ceiling light point, double panelled radiator, three piece suite comprising low level flush wc, wash hand basin and side panelled bath with electric shower over.