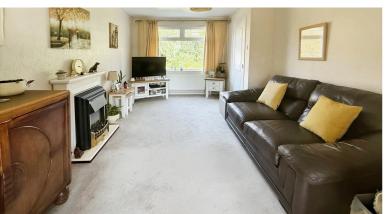

## **Lounge** 4.67m x 3.16m (15' 4" x 10' 4")

having uPVC double glazed window to front, ceiling light point, double panelled radiator, television aerial point, built in cupboard.