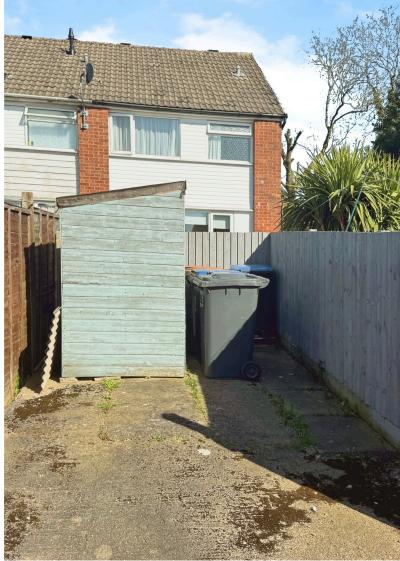

#### **Outside**

having small front garden. Private enclosed rear garden with car parking for two cars, low maintenance theme to rear and side aspects.

GROUND FLOOR 320 sq.ft. (29.7 sq.m.) approx.

1ST FLOOR 311 sq.ft. (28.9 sq.m.) approx.