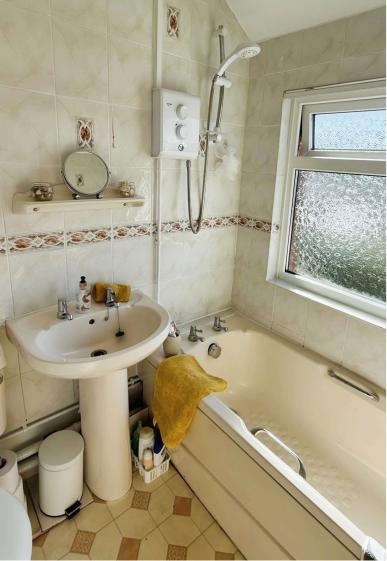

## **Bathroom** 1.90m x 1.73m (6' 3" x 5' 8")

having uPVC double glazed window to side aspect, ceiling light point, double panelled radiator, three piece suite comprising low level flush wc, wash hand basin and side panelled bath with electric shower over.