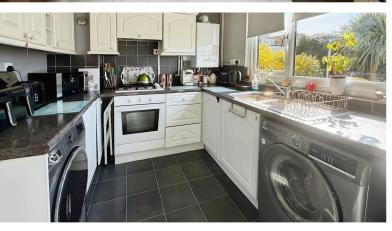

## **Breakfast Kitchen** 4.06m x 2.44m (13' 4" x 8' )

having uPVC double glazed window to rear aspect, ceiling light point, double panelled radiator, Baxi boiler installed around 2021, range of matching wall and base units with work surfaces over, plumbing for automatic washing machine, built in oven with gas hob and cooker hood. Part glazed door to rear garden.