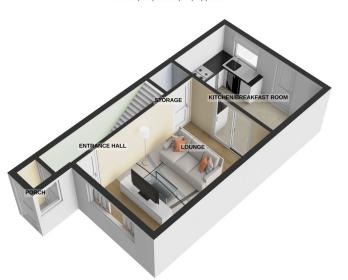

## **Entrance Hall**

having ceiling light point, double panelled radiator, central heating thermostat, staircase to first floor.

## **Lounge** 4.67m x 3.16m (15' 4" x 10' 4")

having uPVC double glazed window to front, ceiling light point, double panelled radiator, television aerial point, built in cupboard.

## **Breakfast Kitchen** 4.06m x 2.44m (13' 4" x 8' )

having uPVC double glazed window to rear aspect, ceiling light point, double panelled radiator, Baxi boiler installed around 2021, range of matching wall and base units with work surfaces over, plumbing for automatic washing machine, built in oven with gas hob and cooker hood. Part glazed door to rear garden.