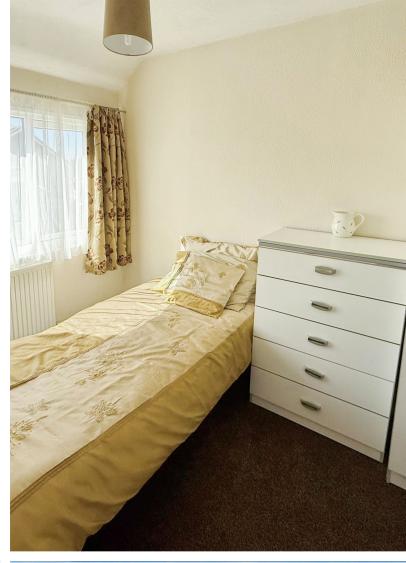

## **Bedroom Two**

having uPVC double glazed window to rear aspect, ceilin glight point, double panelled radiator and built in double wardrobe.