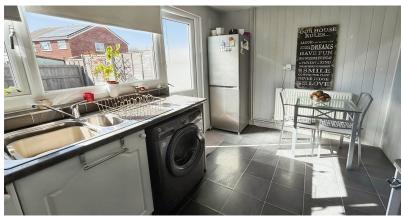

## **Breakfast Kitchen** 4.06m x 2.44m (13' 4" x 8' )

having uPVC double glazed window to rear aspect, ceiling light point, double panelled radiator, Baxi boiler installed around 2021, range of matching wall and base units with work surfaces over, plumbing for automatic washing machine, built in oven with gas hob and cooker hood. Part glazed door to rear garden.