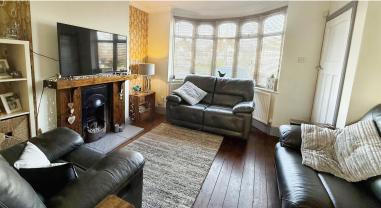

### **Lounge** 3.55m x 3.40m (11' 8" x 11' 2")

Having Upvc double glazed window to the front aspect, ceiling light point, radiator and open fireplace