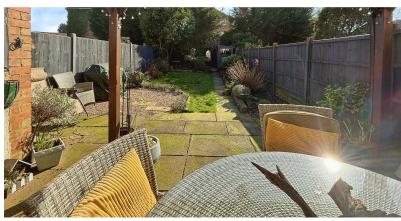

#### **Outside**

having off road parking to front for two vehicles, gated secure access to enclosed rear garden with paved patio, lawn and external brick built utility area with power.

GROUND FLOOR 347 sq.ft. (32.3 sq.m.) approx.