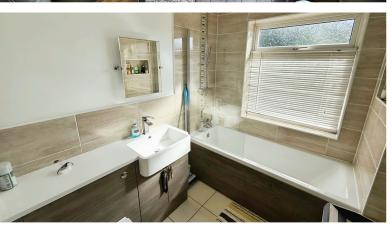

### Family Bathroom 2.52m x 1.86m (8' 3" x 6' 1")

Having Upvc double glazed window to the rear aspect, spot lighting, tiled flooring, heated towel rail and three peice suite comprising of low lwvwl fluch WC, hand basin and bath with shower over