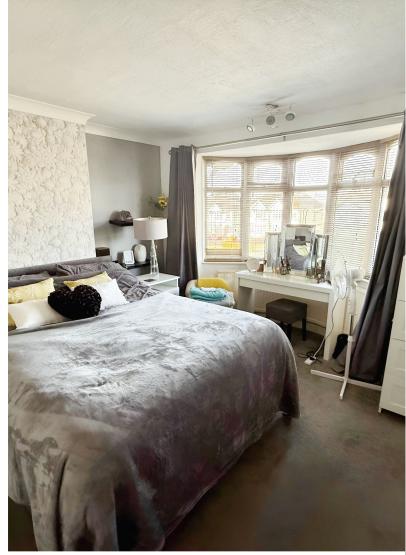

#### **Bedroom One** 3.87m x 3.42m (12' 8" x 11' 3")

Having Upvc double glazed window to the front aspect, ceiling light point, radiator and walk in wardrobe