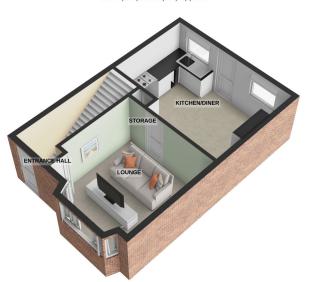

#### **Entrance Hall**

Having Upvc Front door, ceiling light point and radiator

### **Lounge** 3.55m x 3.40m (11' 8" x 11' 2")

Having Upvc double glazed window to the front aspect, ceiling light point, radiator and open fireplace

### **Dining Kitchen** 4.70m x 3.46m (15' 5" x 11' 4")

Having two Upvc double glazed windows to the rear aspect, two ceiling light points, radiator, range of matching wall and base units with work surfaces over, single bowl drainer sink unit wih mixer tap, gas cooker, plumbing for automatic washing machine