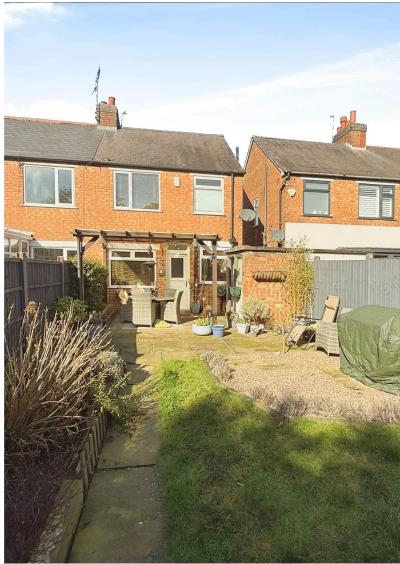

#### **Outside**

having off road parking to front for two vehicles, gated secure access to enclosed rear garden with paved patio, lawn and external brick built utility area with power.

GROUND FLOOR 347 sq.ft. (32.3 sq.m.) approx.