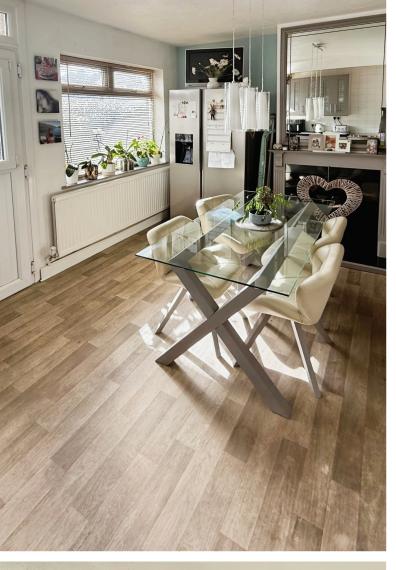

### **Dining Kitchen** 4.70m x 3.46m (15' 5" x 11' 4")

Having two Upvc double glazed windows to the rear aspect, two ceiling light points, radiator, range of matching wall and base units with work surfaces over, single bowl drainer sink unit wih mixer tap, gas cooker, plumbing for automatic washing machine