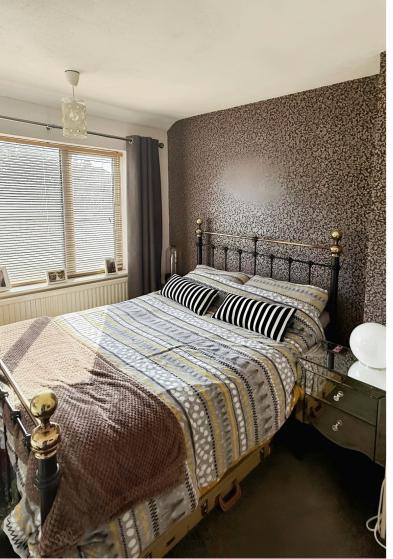

## **Bedroom Two** 3.44m x 2.85m (11' 3" x 9' 4")

Having Upvc double glazed window to the rear aspect, ceiling light point, radiator and storage cupboard