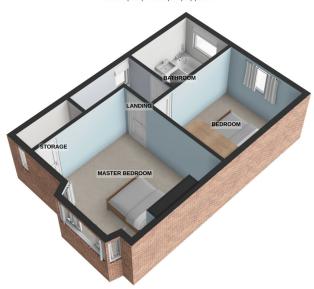

#### First Floor Landing

Having Upvc double glazed window to the side aspect, ceiling light point, loft access

#### **Bedroom One** 3.87m x 3.42m (12' 8" x 11' 3")

Having Upvc double glazed window to the front aspect, ceiling light point, radiator and walk in wardrobe

## **Bedroom Two** 3.44m x 2.85m (11' 3" x 9' 4")

Having Upvc double glazed window to the rear aspect, ceiling light point, radiator and storage cupboard

### Family Bathroom 2.52m x 1.86m (8' 3" x 6' 1")

Having Upvc double glazed window to the rear aspect, spot lighting, tiled flooring, heated towel rail and three peice suite comprising of low lwvwl fluch WC, hand basin and bath with shower over