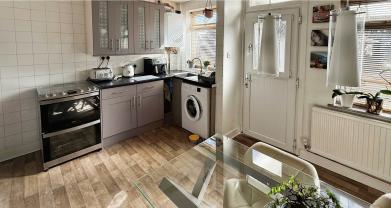

### **Dining Kitchen** 4.70m x 3.46m (15' 5" x 11' 4")

Having two Upvc double glazed windows to the rear aspect, two ceiling light points, radiator, range of matching wall and base units with work surfaces over, single bowl drainer sink unit wih mixer tap, gas cooker, plumbing for automatic washing machine