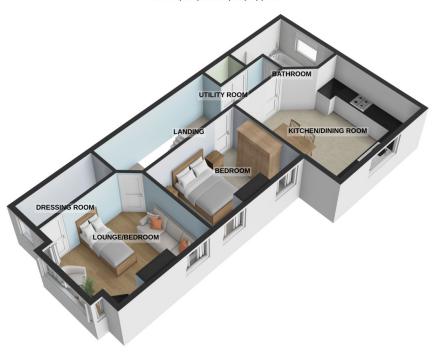

### First floor landing

Having ceiling light point, loft access, double storage cupbpoard with plumbing for automatic washing machine

# **Dinning Kitchen** 4.27m x 4.50m (14' x 14' 9")

Having ceiling light point and three spot lights, radiator, range of matching wall and base units with work surfaces over, electric cooker and hob over, 11/4 sink with mixer taps

**Bedroom One** 3.63m x 3.64m (11' 11" x 11' 11")

Having two Upvc double glazed window to front and side aspect, tv aerial point

**Walk in Dressing Room** 2.89m x 1.20m (9' 6" x 3' 11")

**Bedroom Two** 3.96m x 3.04m (13' x 10')

Having two Upvc windows to side aspect, ceilng light point and radiator

**Bathroom** 1.90m x 2.49m (6' 3" x 8' 2")

Having ceiling light point, walkin shower, bath Wc and hand basin

GROUND FLOOR 687 sq.ft. (63.8 sq.m.) approx.

TOTAL FLOOR AREA: 687 sq.ft. (63.8 sq.m.) approx.

For illustrative purposes only. Decorative finishes, fixtures, fittings and furnishings do not represent the current state of the property. Measurements are approximate. Not to scale.