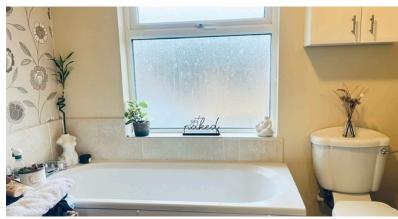

Having two Upvc windows to side aspect, ceilng light point and radiator

**Bathroom** 1.90m x 2.49m (6' 3" x 8' 2")

Having ceiling light point, walkin shower, bath Wc and hand basin

GROUND FLOOR 687 sq.ft. (63.8 sq.m.) approx.