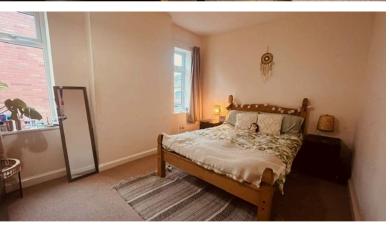

**Bedroom One** 3.63m x 3.64m (11' 11" x 11' 11")

Having two Upvc double glazed window to front and side aspect, tv aerial point

**Walk in Dressing Room** 2.89m x 1.20m (9' 6" x 3' 11")

**Bedroom Two** 3.96m x 3.04m (13' x 10')