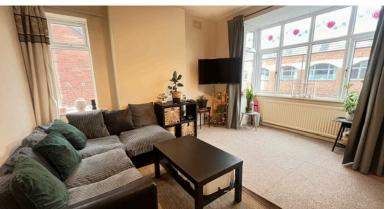

**Bedroom One** 3.63m x 3.64m (11' 11" x 11' 11")

Having two Upvc double glazed window to front and side aspect, tv aerial point

**Walk in Dressing Room** 2.89m x 1.20m (9' 6" x 3' 11")

**Bedroom Two** 3.96m x 3.04m (13' x 10')