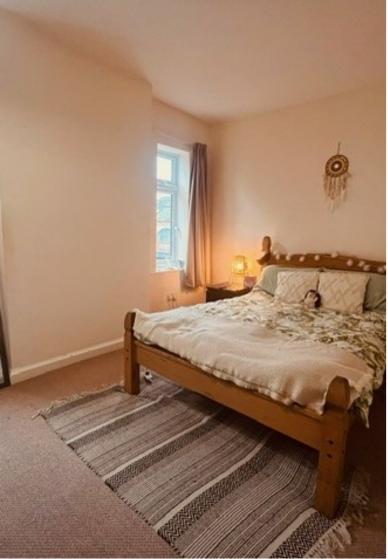

**Bedroom One** 3.63m x 3.64m (11' 11" x 11' 11")

Having two Upvc double glazed window to front and side aspect, tv aerial point

**Walk in Dressing Room** 2.89m x 1.20m (9' 6" x 3' 11")

**Bedroom Two** 3.96m x 3.04m (13' x 10')