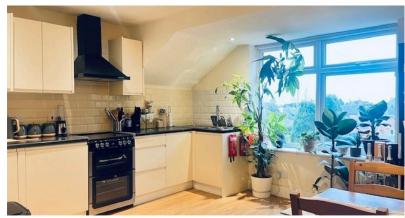

# **Dinning Kitchen** 4.27m x 4.50m (14' x 14' 9")

Having ceiling light point and three spot lights, radiator, range of matching wall and base units with work surfaces over, electric cooker and hob over, 11/4 sink with mixer taps