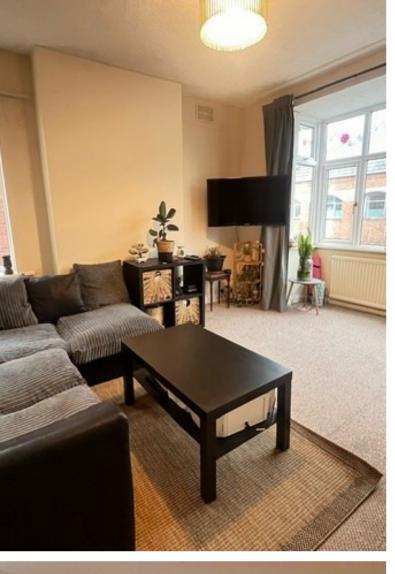

**Bedroom One** 3.63m x 3.64m (11' 11" x 11' 11")

Having two Upvc double glazed window to front and side aspect, tv aerial point

**Walk in Dressing Room** 2.89m x 1.20m (9' 6" x 3' 11")

**Bedroom Two** 3.96m x 3.04m (13' x 10')