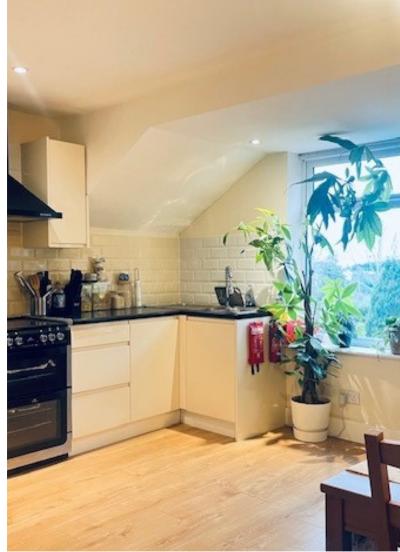

# **Dinning Kitchen** 4.27m x 4.50m (14' x 14' 9")

Having ceiling light point and three spot lights, radiator, range of matching wall and base units with work surfaces over, electric cooker and hob over, 11/4 sink with mixer taps