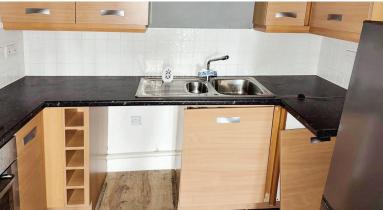

## **Entrance Hall** having light point and built in airing cupboard. **Lounge** 6.94m x 3.31m (22' 9" x 10' 10") approx having light point, electric heater and uPVC double glazed French door style window. **Kitchen Area** 2.67m x 1.91m (8' 9" x 6' 3") approx having light point, range of matching wall and base units with work surfaces over, single bowl drainer sink unit, plumbing for automatic washing machine and built in oven with electric hob. **Bedroom** 4.42m x 3.22m (14' 6" x 10' 7") approx having ceiling light point and electric heater. **Bathroom** 2.34m x 1.91m (7' 8" x 6' 3") approx having ceiling light point, heated towel rail, three piece suite comprising low level flush wc, wash hand basin and side panelled bath with shower over. Outside Communal areas and allocated parking space.