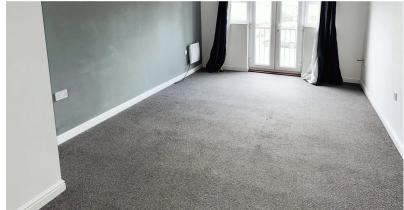

## **Entrance Hall** having light point and built in airing cupboard. **Lounge** 6.94m x 3.31m (22' 9" x 10' 10") approx having light point, electric heater and uPVC double glazed French door style window. **Kitchen Area** 2.67m x 1.91m (8' 9" x 6' 3") approx having light point, range of matching wall and base units with work surfaces over, single bowl drainer sink unit, plumbing for automatic washing machine and built in oven with electric hob. **Bedroom** 4.42m x 3.22m (14' 6" x 10' 7") approx having ceiling light point and electric heater. **Bathroom** 2.34m x 1.91m (7' 8" x 6' 3") approx having ceiling light point, heated towel rail, three piece suite comprising low level flush wc, wash hand basin and side panelled bath with shower over. Outside Communal areas and allocated parking space.