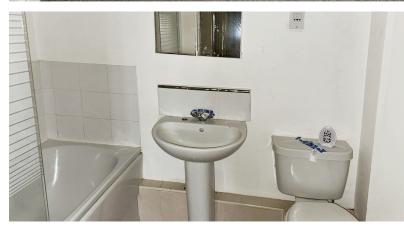

## **Entrance Hall** having light point and built in airing cupboard. **Lounge** 6.94m x 3.31m (22' 9" x 10' 10") approx having light point, electric heater and uPVC double glazed French door style window. **Kitchen Area** 2.67m x 1.91m (8' 9" x 6' 3") approx having light point, range of matching wall and base units with work surfaces over, single bowl drainer sink unit, plumbing for automatic washing machine and built in oven with electric hob. **Bedroom** 4.42m x 3.22m (14' 6" x 10' 7") approx having ceiling light point and electric heater. **Bathroom** 2.34m x 1.91m (7' 8" x 6' 3") approx having ceiling light point, heated towel rail, three piece suite comprising low level flush wc, wash hand basin and side panelled bath with shower over. Outside Communal areas and allocated parking space.