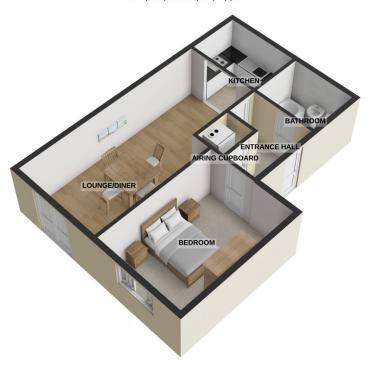

## **Entrance Hall** having light point and built in airing cupboard. **Lounge** 6.94m x 3.31m (22' 9" x 10' 10") approx having light point, electric heater and uPVC double glazed French door style window. **Kitchen Area** 2.67m x 1.91m (8' 9" x 6' 3") approx having light point, range of matching wall and base units with work surfaces over, single bowl drainer sink unit, plumbing for automatic washing machine and built in oven with electric hob. **Bedroom** 4.42m x 3.22m (14' 6" x 10' 7") approx having ceiling light point and electric heater. **Bathroom** 2.34m x 1.91m (7' 8" x 6' 3") approx having ceiling light point, heated towel rail, three piece suite comprising low level flush wc, wash hand basin and side panelled bath with shower over. Outside Communal areas and allocated parking space.

GROUND FLOOR 550 sq.ft. (51.1 sq.m.) approx.

For illustrative purposes only. Decorative finishes, fixtures, fittings and furnishings do not represent the current state of the property. Measurements are approximate. Not to scale.