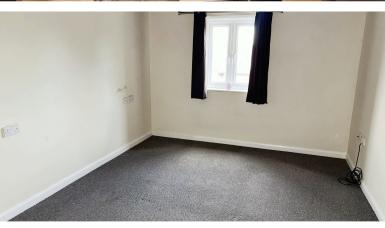

## **Entrance Hall** having light point and built in airing cupboard. **Lounge** 6.94m x 3.31m (22' 9" x 10' 10") approx having light point, electric heater and uPVC double glazed French door style window. **Kitchen Area** 2.67m x 1.91m (8' 9" x 6' 3") approx having light point, range of matching wall and base units with work surfaces over, single bowl drainer sink unit, plumbing for automatic washing machine and built in oven with electric hob. **Bedroom** 4.42m x 3.22m (14' 6" x 10' 7") approx having ceiling light point and electric heater. **Bathroom** 2.34m x 1.91m (7' 8" x 6' 3") approx having ceiling light point, heated towel rail, three piece suite comprising low level flush wc, wash hand basin and side panelled bath with shower over. Outside Communal areas and allocated parking space.