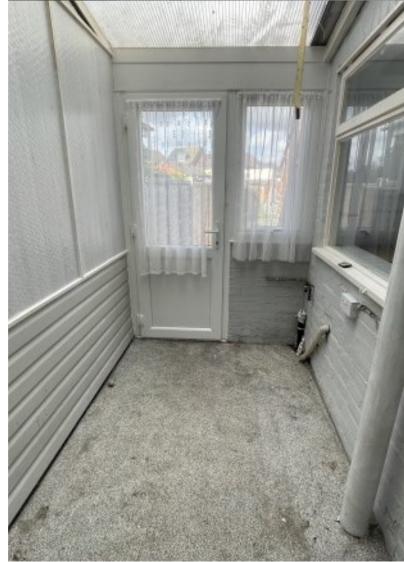

### Lean to Utility room 8' 11" x 5' 3" (2.71m x 1.61m)

having wall light and plumbing for automatic washing machine and doors leading to the rear garden