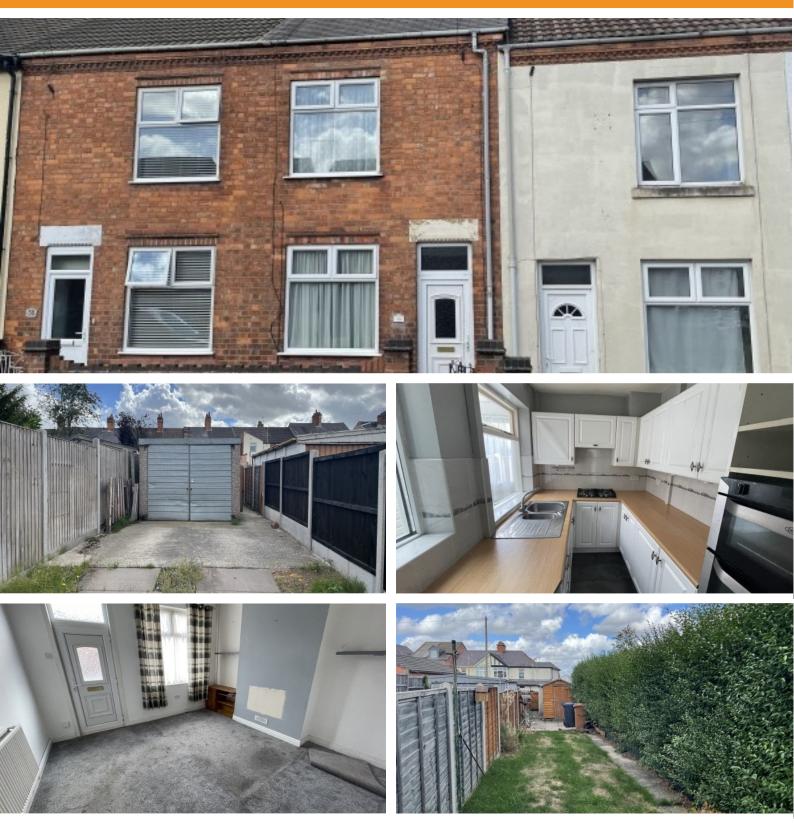

# **Property Description**

Wright & Wright are pleased to be able to offer for sale this traditional two bedroom terraced property with off road parking and garage to rear. uPVC double glazing, gas central heating. Lounge, Dining Room, Fitted Kitchen, Utility Area. Two Bedrooms, Bathroom. Garden to rear and garage with drive. No chain.

#### **Rear Garden**

having paved patio area and path leading to lawn and Garage . Outbuilding, shed, light and outside tap Rear gated access to further parking spaces

# Garage

single garage in rear garden with paved area for carparking

TOTAL FLOOR AREA : 807 sq.ft. (75.0 sq.m.) approx.

For illustrative purposes only. Decorative finishes, fixtures, fittings and furnishings do not represent the current state of the property. Measurements are approximate. Not to scale. Made with Metropix © 2022