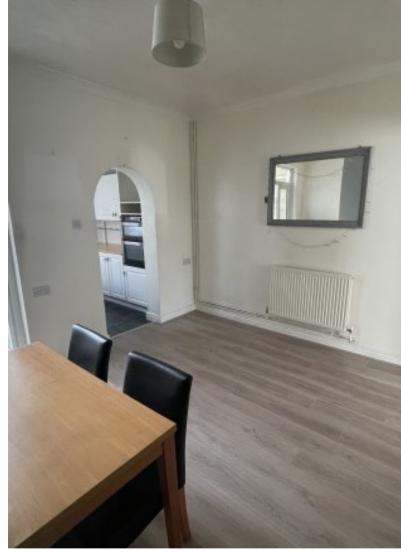

# **Dining Room** 11' 5" x 12' 8" (3.48m x 3.85m)

having uPVC double glazed french door, ceiling light point, coving, double panelled radiator and laminate flooring