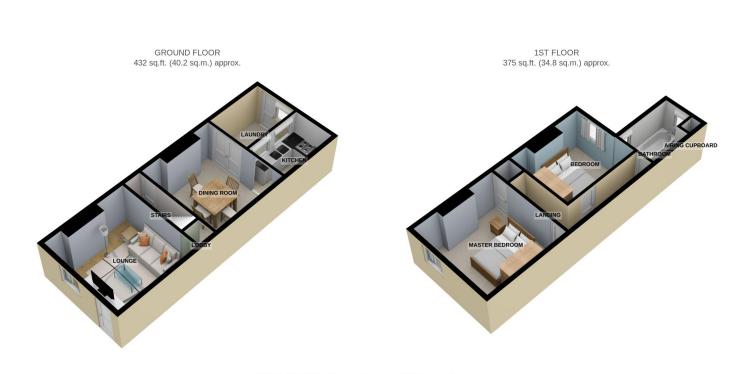

# **Property Description**

Wright & Wright are pleased to be able to offer for sale this traditional two bedroom terraced property with off road parking and garage to rear. uPVC double glazing, gas central heating. Lounge, Dining Room, Fitted Kitchen, Utility Area. Two Bedrooms, Bathroom. Garden to rear and garage with drive. No chain.

# **Lounge** 12' 0" x 12' 8" (3.65m x 3.85m)

having uPVC double glazed window to the front aspect, ceiling light point, telephone, television point and double panelled radiator

# **Dining Room** 11' 5" x 12' 8" (3.48m x 3.85m)

having uPVC double glazed french door, ceiling light point, coving, double panelled radiator and laminate flooring

### Kitchen 9' 0" x 6' 1" (2.75m x 1.86m)

having two uPVC double glazed window to the side aspect, ceiling light point, 11/4 sink, tap and drainer, gas hob and builtin oven with a range of matching wall and base units with work surfaces over.

### Lean to Utility room 8' 11" x 5' 3" (2.71m x 1.61m)

having wall light and plumbing for automatic washing machine and doors leading to the rear garden

#### Landing

having loft, and two ceiling light points

# Master bedroom 12' 0" x 12' 8" (3.65m x 3.86m)

having uPVC double glazed window to the front aspect, ceiling light point, radiator and storage cupboard

# Bedroom 2 11' 7" x 9' 6" (3.52m x 2.9m)

having uPvc double glazed window to the rear aspect, ceiling light point, radiator and decorative cast iron fireplace

# Bathroom 9' 0" x 6' 2" (2.75m x 1.89m)

having two opaque double glazed to side and rear aspect, Low level flush WC and basin with bath and shower attachment over, ceiling light point and cupboard housing boiler

# Garage

single garage in rear garden with paved area for carparking

TOTAL FLOOR AREA : 807 sq.ft. (75.0 sq.m.) approx.

For illustrative purposes only. Decorative finishes, fixtures, fittings and furnishings do not represent the current state of the property. Measurements are approximate. Not to scale. Made with Metropix © 2022