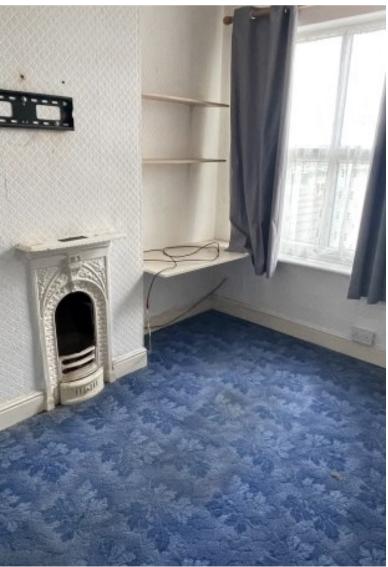

# Bedroom 2 11' 7" x 9' 6" (3.52m x 2.9m)

having uPvc double glazed window to the rear aspect, ceiling light point, radiator and decorative cast iron fireplace