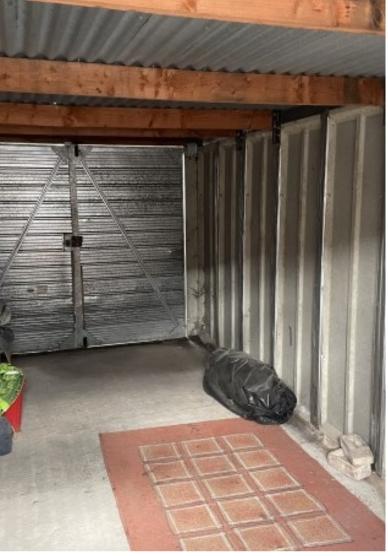

# Garage

single garage in rear garden with paved area for carparking

TOTAL FLOOR AREA : 807 sq.ft. (75.0 sq.m.) approx.

For illustrative purposes only. Decorative finishes, fixtures, fittings and furnishings do not represent the current state of the property. Measurements are approximate. Not to scale. Made with Metropix © 2022