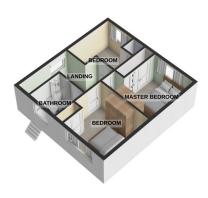

### Landing

Having uPVC double glazed window to the side aspect, ceiling light point, loft access and wood effect part wall panelling

### **Bedroom One** 3.02m x 3.34m (9' 11" x 10' 11")

Having uPVC double glazed window to the rear aspect, ceiling light, wood effect panelling, radiator and built in wardrobes

### **Bedroom Two** 3.58m x 3.34m (11' 9" x 10' 11")

Having uPVC double glazed window to the front aspect, ceiling light point, radiator and double fitted wardrobe

### **Bedroom Three** 3.03m x 2.73m (9' 11" x 8' 11") max

Having uPVC double glazed window to the front aspect, ceiling light, radiator and built in double wardrobe

### Family Bathroom 2.64m x 1.82m (8' 8" x 6' )

Having uPVC opaque double glazed window to the front aspect, ceiling light, heated towel rail, wood effect part wall panelling, three peice suite comprising of low level flush wc, hand basin bath and separete shower cubicle

TOTAL FLOOR AREA: 1192 sq.ft. (110.8 sq.m.) approx.

For illustrative purposes only. Decorative finishes, fixtures, fittings and furnishings do not represent the current state of the property. Measurements are approximate. Not to scale.