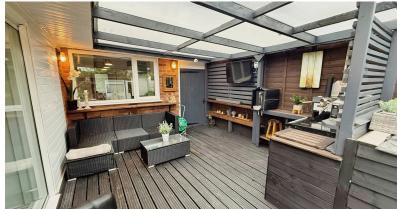

### **Conservatory/Garden Room** *3.58m x 3.55m* (11' 9" *x* 11' 8")

Having uPVC double glazed window to the rear aspect, two ceiling lights, radiator, builtin seating storage and side door to the garden

## Outside

Front garden laid to lawn with paved path and painted picket fence overlooking the open green to front. Gated access to side passageway with further gate to enclosed south facing rear garden having covered decked patio area with external power and lighting. Garden with lawn and raised timber borders, paved path leads to external office and garden shed.