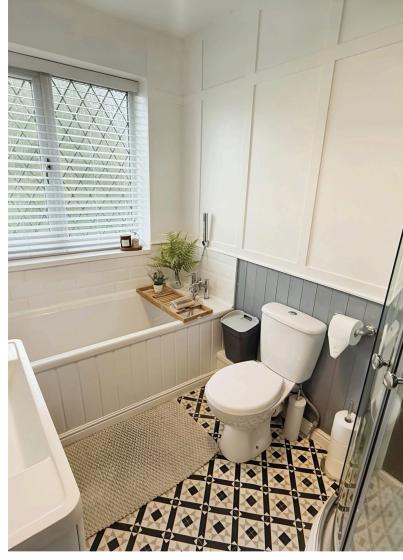

### Family Bathroom 2.64m x 1.82m (8' 8" x 6' )

Having uPVC opaque double glazed window to the front aspect, ceiling light, heated towel rail, wood effect part wall panelling, three peice suite comprising of low level flush wc, hand basin bath and separete shower cubicle