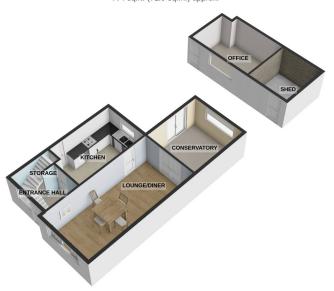

#### **Entrance Hall**

Having uPVC double glazed window to the front aspect, ceiling light point, radiator, storage cupboard and radiator

### **Lounge** 6.70m x 3.36m (22' x 11')

Having uPVC double glazed window to the front aspect, two ceiling lights, radiator, televison point, wood burner and wooden effect part wall panelling.

### **Kitchen** 4.35m x 2.74m (14' 3" x 9')

Having uPVC double glazed window to the rear aspect, ceiling light, range of matching wall and base units with work surfaces over, 1 1/4 drainer sink with mixer taps, plumbing for automatic washing machine, built in gas double oven and storage cupboard

### **Conservatory/Garden Room** *3.58m x 3.55m* (11' 9" *x* 11' 8")

Having uPVC double glazed window to the rear aspect, two ceiling lights, radiator, builtin seating storage and side door to the garden

### **External Office** 4.16m x 3.06m (13' 8" x 10' )

having uPVC part glazed door and window looking over garden, light and power present.

GROUND FLOOR 774 sq.ft. (71.9 sq.m.) approx.

1ST FLOOR 418 sq.ft. (38.9 sq.m.) approx.

TOTAL FLOOR AREA: 1192 sq.ft. (110.8 sq.m.) approx.

For illustrative purposes only. Decorative finishes, fixtures, fittings and furnishings do not represent the current state of the property. Measurements are approximate. Not to scale.