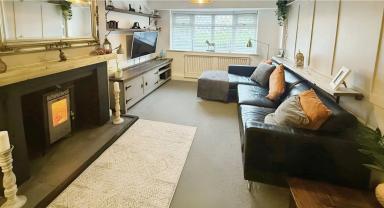

### **Lounge** 6.70m x 3.36m (22' x 11')

Having uPVC double glazed window to the front aspect, two ceiling lights, radiator, televison point, wood burner and wooden effect part wall panelling.