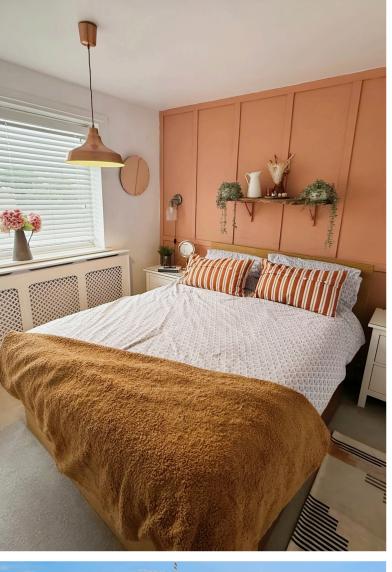

### **Bedroom One** 3.02m x 3.34m (9' 11" x 10' 11")

Having uPVC double glazed window to the rear aspect, ceiling light, wood effect panelling, radiator and built in wardrobes

### **Bedroom Two** 3.58m x 3.34m (11' 9" x 10' 11")

Having uPVC double glazed window to the front aspect, ceiling light point, radiator and double fitted wardrobe

### **Bedroom Three** 3.03m x 2.73m (9' 11" x 8' 11") max

Having uPVC double glazed window to the front aspect, ceiling light, radiator and built in double wardrobe