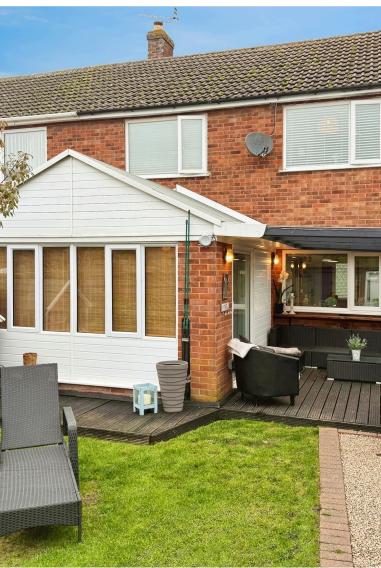

## Outside

Front garden laid to lawn with paved path and painted picket fence overlooking the open green to front. Gated access to side passageway with further gate to enclosed south facing rear garden having covered decked patio area with external power and lighting. Garden with lawn and raised timber borders, paved path leads to external office and garden shed.

### **External Office** 4.16m x 3.06m (13' 8" x 10' )

having uPVC part glazed door and window looking over garden, light and power present.

GROUND FLOOR 774 sq.ft. (71.9 sq.m.) approx.

1ST FLOOR 418 sq.ft. (38.9 sq.m.) approx.