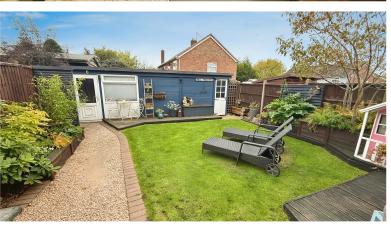

## Outside

Front garden laid to lawn with paved path and painted picket fence overlooking the open green to front. Gated access to side passageway with further gate to enclosed south facing rear garden having covered decked patio area with external power and lighting. Garden with lawn and raised timber borders, paved path leads to external office and garden shed.

### **External Office** 4.16m x 3.06m (13' 8" x 10' )

having uPVC part glazed door and window looking over garden, light and power present.

GROUND FLOOR 774 sq.ft. (71.9 sq.m.) approx.

1ST FLOOR 418 sq.ft. (38.9 sq.m.) approx.