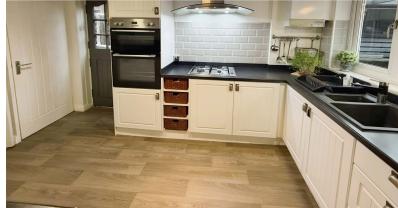

### **Kitchen** 4.35m x 2.74m (14' 3" x 9')

Having uPVC double glazed window to the rear aspect, ceiling light, range of matching wall and base units with work surfaces over, 1 1/4 drainer sink with mixer taps, plumbing for automatic washing machine, built in gas double oven and storage cupboard