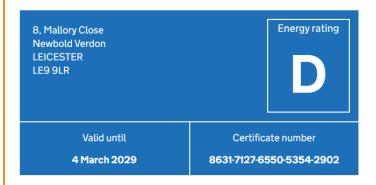

cket fence overlooking the open green to front. Gated access to side passageway with further gate to enclosed south facing rear garden having covered decked patio area with external power and lighting. Garden with lawn and raised timber borders, paved path leads to external office and garden shed.

### **External Office** 4.16m x 3.06m (13' 8" x 10' )

having uPVC part glazed door and window looking over garden, light and power present.

GROUND FLOOR 774 sq.ft. (71.9 sq.m.) approx.

1ST FLOOR 418 sq.ft. (38.9 sq.m.) approx.





TOTAL FLOOR AREA: 1192 sq.ft. (110.8 sq.m.) approx.

For illustrative purposes only. Decorative finishes, fixtures, fittings and furnishings do not represent the current state of the property. Measurements are approximate. Not to scale.

Made with Metropix © 2024