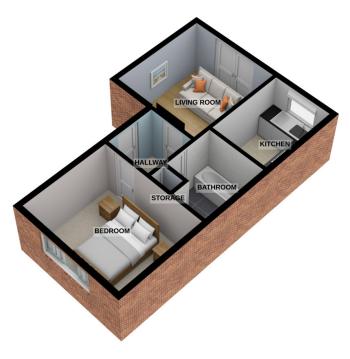

| Hallway having ceiling light point, entry phone and storage cupboard.                                                                                                                                                                                                                |
|--------------------------------------------------------------------------------------------------------------------------------------------------------------------------------------------------------------------------------------------------------------------------------------|
| <b>Living Room</b> $3.94m \times 3.18m$ ( $12' 11'' \times 10' 5''$ ) having uPVC double glazed doors, ceiling light point, two wall light points, storage heater and access to                                                                                                      |
| <b>Kitchen</b> 2.73m x 2.04m (8' 11" x 6' 8") having uPVC double glazed window, ceiling light point, coving to ceiling, range of matching wall and base units with work surfaces over, single bowl drainer sink unit, electric hob and oven. Plumbing for automatic washing machine. |
| <b>Bedroom</b> $3.70m \times 2.97m$ ( $12' 2'' \times 9' 9''$ ) having uPVC double glazed window, ceiling light point, electric heater.                                                                                                                                              |
| <b>Bathroom</b> 2.30m $\times$ 1.80m (7' 7" $\times$ 5' 11") having ceiling light point, three piece suite comprising low level flush wc, wash hand basin and side panelled with shower.                                                                                             |
|                                                                                                                                                                                                                                                                                      |
|                                                                                                                                                                                                                                                                                      |
|                                                                                                                                                                                                                                                                                      |
|                                                                                                                                                                                                                                                                                      |
|                                                                                                                                                                                                                                                                                      |
|                                                                                                                                                                                                                                                                                      |
|                                                                                                                                                                                                                                                                                      |
|                                                                                                                                                                                                                                                                                      |
|                                                                                                                                                                                                                                                                                      |
|                                                                                                                                                                                                                                                                                      |
|                                                                                                                                                                                                                                                                                      |
|                                                                                                                                                                                                                                                                                      |
|                                                                                                                                                                                                                                                                                      |
|                                                                                                                                                                                                                                                                                      |
|                                                                                                                                                                                                                                                                                      |
|                                                                                                                                                                                                                                                                                      |
|                                                                                                                                                                                                                                                                                      |

GROUND FLOOR 372 sq.ft. (34.6 sq.m.) approx.

TOTAL FLOOR AREA: 372 sq.ft. (34.6 sq.m.) approx.

For illustrative purposes only. Decorative finishes, fixtures, fittings and furnishings do not represent the current state of the property. Measurements are approximate. Not to scale. Made with Metropix © 2023