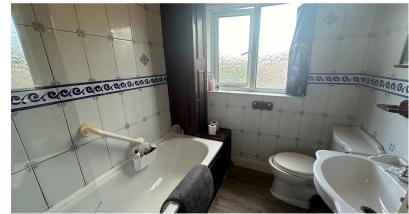

**Barhroom** 2.01m x 1.86m (6' 7" x 6' 1")

Having uPVC obscure double glazed window to the rear aspect, ceiling light point, radiator, three peice suite comprising of low level flush WC, wash hand basin, panel bath and shower over