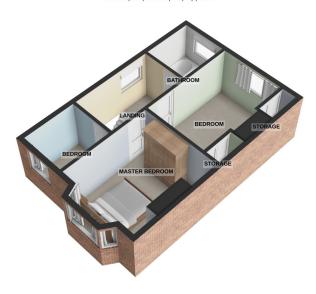

## Landing

Having uPVC double glazed window the side aspect, loft access and wall light

**Bedroom One** 3.53m x 3.18m (11' 7" x 10' 5")

Having uPVC double glazed bay window to the front aspect, ceiling light point, radiator and cast iron fireplace

**Bedroom Two** 3.80m x 2.87m (12' 6" x 9' 5") max

Having uPVC double glazed window to the front aspect, ceiling light point and radiator

**Bedroom Three** 2.11m x 1.83m (6' 11" x 6' )

Having uPVC double glazed window to the front aspect, ceiling light point, and radiator

**Barhroom** 2.01m x 1.86m (6' 7" x 6' 1")

Having uPVC obscure double glazed window to the rear aspect, ceiling light point, radiator, three peice suite comprising of low level flush WC, wash hand basin, panel bath and shower over

## Outside

having off road parking to front, gated side access leads to garden which is mainly laid to lawn.

GROUND FLOOR 425 sq.ft. (39.5 sq.m.) approx.

1ST FLOOR 391 sq.ft. (36.3 sq.m.) approx.

TOTAL FLOOR AREA: 815 sq.ft. (75.8 sq.m.) approx.

For illustrative purposes only. Decorative finishes, fixtures, fittings and furnishings do not represent the current state of the property. Measurements are approximate. Not to scale.

Made with Metropix © 2024