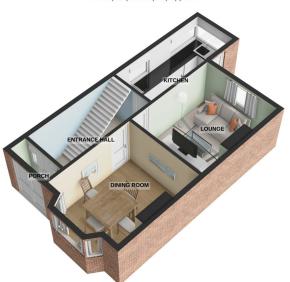

## **Property Description**

Wright & Wright are pleased to offer for sale this three bedroom semi detached property. uPVC double glazing and gas central heating. Entrance hall, lounge, dining room, extended kitchen. Three bedrooms and bathroom. Off road parking to front and gardens to rear. No chain.

## **Entrance Hall**

having uPVC double glazed window to side, wall light point, radiator and thermostat.

**Lounge** 3.78m x 3.17m (12' 5" x 10' 5")

Having uPVC double glazed window to rear aspect, ceiling light point, two wall lights, coving, dado rail and radiator

**Dinning room** 3.53m x 3.17m (11' 7" x 10' 5")

Having uPVC double glazed bay window to front aspect, ceiling light point, radiator and fireplace

**Kitchen** 3.18m x 2.32m (10' 5" x 7' 7")

Having uPVC double glazed window to the front and side aspect, seven spot lights, range of matching base and wall units with work surfaces over, 1 bowl drainer sink unit with mixer taps, plumbing for automatic washing machine, electric oven, and Boiler

## Outside

having off road parking to front, gated side access leads to garden which is mainly laid to lawn.

GROUND FLOOR 425 sq.ft. (39.5 sq.m.) approx.

1ST FLOOR 391 sq.ft. (36.3 sq.m.) approx.

TOTAL FLOOR AREA: 815 sq.ft. (75.8 sq.m.) approx.

For illustrative purposes only. Decorative finishes, fixtures, fittings and furnishings do not represent the current state of the property. Measurements are approximate. Not to scale.

Made with Metropix © 2024