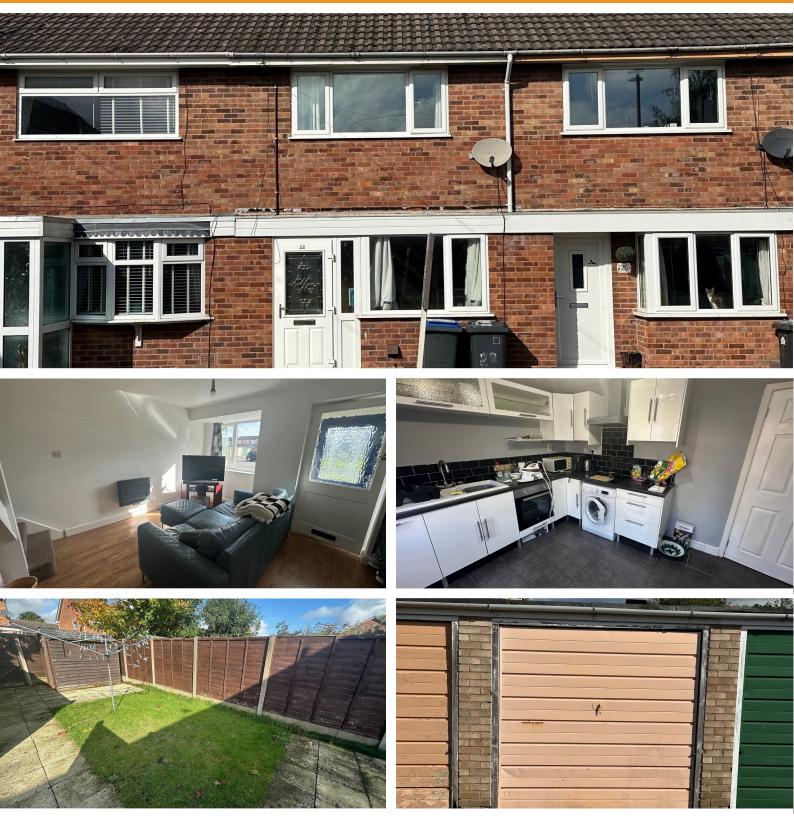

# **Property Description**

Wright & Wright are pleased to offer for sale this two bedroom mid town house, situated within a popular residential cul-desac. uPVC double glazing, gas central heating and garage en-block. Entrance porch, lounge, breakfast kitchen, garden room. Two bedrooms and bathroom. Gardens front and rear, garage and communal green area close by. No chain.

# **Entrance Porch**

with meter cupboard and single glazed door to...

## Lounge 4.47m x 3.70m (14' 8" x 12' 2")

having uPVC double glazed window to front aspect, ceiling lighting, central heating radiator, feature gas fire and stairs to first floor.

#### Breakfast Kitchen 3.70m x 2.90m (12' 2" x 9' 6")

having ceiling light point, central heating radiator, range of matching wall and base units with work surfaces over, oven with eletric hob and extractor hood over, 1 1/2 bowl drainer sink unit with mixer taps, plumbing for automatic washing machine and tri-fold doors to....

#### Outside

paved access and lawned garden, gated access via communal path to rear. Rear garden is mainly laid to lawn, with timber shed and paved patio.

#### Garage En-Block

Single garage with up & over door, opposite the dwelling.

TOTAL FLOOR AREA : 646 sq.ft. (60.0 sq.m.) approx.

For illustrative purposes only. Decorative finishes, fixtures, fittings and furnishings do not represent the current state of the property. Measurements are approximate. Not to scale. Made with Metropix © 2024