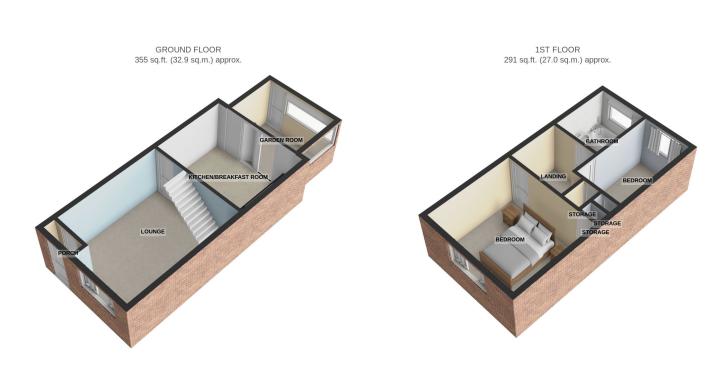

#### Garage En-Block

Single garage with up & over door, opposite the dwelling.

TOTAL FLOOR AREA : 646 sq.ft. (60.0 sq.m.) approx.

For illustrative purposes only. Decorative finishes, fixtures, fittings and furnishings do not represent the current state of the property. Measurements are approximate. Not to scale. Made with Metropix © 2024