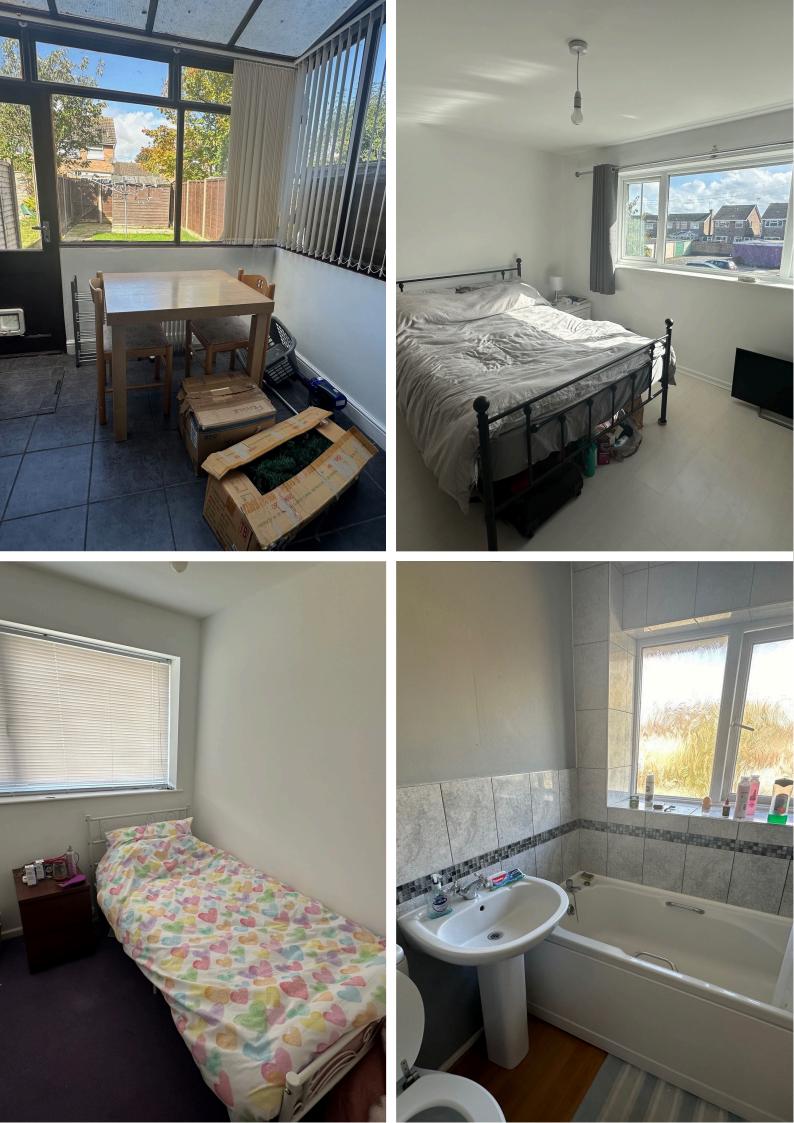

**Garden Room/Conservatory** 2.89m x 2.12m (9' 6" x 6' 11") having double glazed windows and door to rear.

**First Floor Landing** having ceiling lighting, loft access point.

**Bedroom One** 3.70m x 3.02m (12' 2" x 9' 11") having uPVC double glazed window to front aspect, ceiling light point, central heating radiator, storage over stairs.

## Bedroom Two 2.76m x 1.90m (9' 1" x 6' 3")

having uPVC double glazed window to rear aspect, ceiling light point, central heating radiator, two built in cupboards one housing Ideal gas combi-boiler.

#### Bathroom

having opaque uPVC double glazed windowe, spot light, central heating radiator, three piece suite comprising low level flush wc, wash hand basin and side panelled bath with shower over.