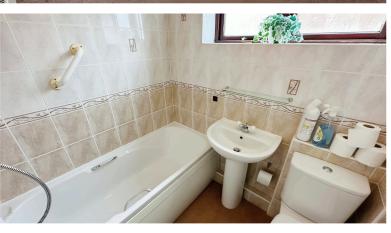

#### **Fully Tiled Bathroom** 1.85m x 1.64m (6' 1" x 5' 5")

having double glazed window to side, ceiling light point, single panelled radiator, three piece suite comprising low level flush wc, wash hand basin and side panelled bath with shower over,