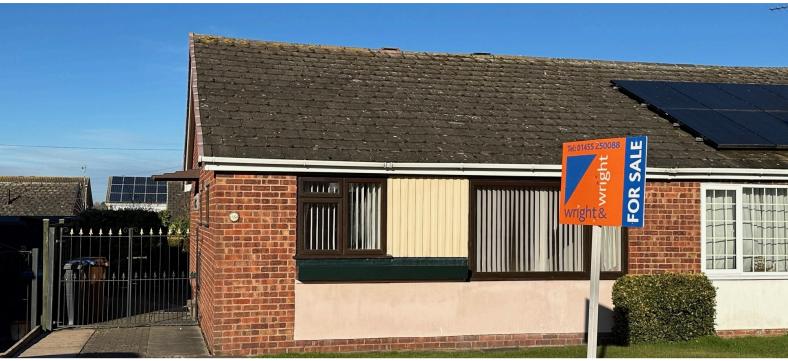

# **Property Description**

Wright and Wright are pleased to be able to offer for sale this two bedroom semi detached bungalow within pleasant residential location in the heart of Burbage. Double glazing, 2023 installed gas central heating. Entranc hall, lounge/diner, fitted kitchen. Two bedrooms and bathroom. Ample off road parking and gardens to front and rear. No chain.

#### Outside

|         |               |               |                  | 1. 1 1.1             |                |                   | ows ample off road   |              |
|---------|---------------|---------------|------------------|----------------------|----------------|-------------------|----------------------|--------------|
| 001/100 | aardanc ta t  | rant and ra   | ar mainly laid   | y to lovam valith c  | ama bardarc    | driva to cido all | ONC SMANIC Att PASC  | N narkina    |
| ıavıııu | uarueris to i | TOTIL ATTU TE | ai illallilvialt | a to iavvii vvitii s | orrie borders. | unive to side an  | ows allible oil load | a Dai Kiliu. |
|         |               |               |                  |                      |                |                   |                      |              |