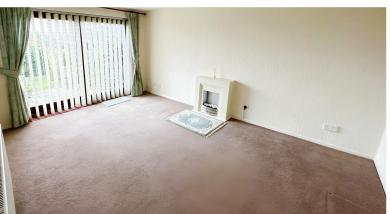

## **Lounge/Diner** 4.70m x 3.00m (15' 5" x 9' 10")

having ceiling light point, double panelled radiator, sliding patio doors to garden.