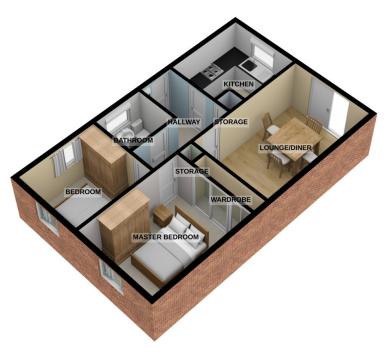

#### **Entrance Hall**

having double panelled radiator, thermostat, two storage cupboards and loft access.

## **Lounge/Diner** 4.70m x 3.00m (15' 5" x 9' 10")

having ceiling light point, double panelled radiator, sliding patio doors to garden.

## **Kitchen** 2.99m x 2.61m (9' 10" x 8' 7")

having double glazed window to rear, ceiling light point, range of matching wall and base units with work surfaces over, electric cooker point, plumbing for automatic washing machine and single bowl drainer sink unit with mixer taps.

## **Bedroom One** 3.94m x 3.09m (12' 11" x 10' 2")

having double glazed window to front, ceiling light point, radiator and double wardrobe.

## **Bedroom Two** 2.96m x 2.62m (9' 9" x 8' 7")

having double glazed windows to front & side, ceiling light point, and radiator.

#### **Fully Tiled Bathroom** 1.85m x 1.64m (6' 1" x 5' 5")

having double glazed window to side, ceiling light point, single panelled radiator, three piece suite comprising low level flush wc, wash hand basin and side panelled bath with shower over,

GROUND FLOOR 563 sq.ft. (52.3 sq.m.) approx.

TOTAL FLOOR AREA: 563 sq.ft. (52.3 sq.m.) approx.

For illustrative purposes only. Decorative finishes, fixtures, fittings and furnishings do not represent the current state of the property. Measurements are approximate. Not to scale. Made with Metropix © 2023