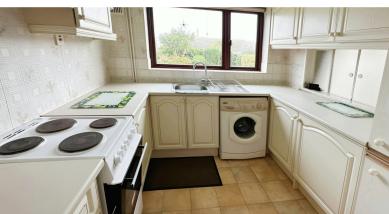

## **Kitchen** 2.99m x 2.61m (9' 10" x 8' 7")

having double glazed window to rear, ceiling light point, range of matching wall and base units with work surfaces over, electric cooker point, plumbing for automatic washing machine and single bowl drainer sink unit with mixer taps.