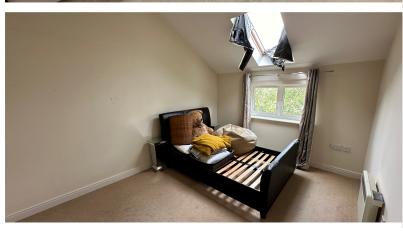

## **Bedroom One** 4.20m x 3.10m (13' 9" x 10' 2")

having double glazed window, ceiling light point, skylight and heater.

# **Bedroom Two** 3.84m x 2.60m (12' 7" x 8' 6")

having double glazed window, ceiling light point, skylight and heater.