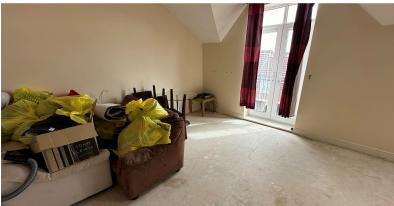

## **Bedroom One** 4.20m x 3.10m (13' 9" x 10' 2")

having double glazed window, ceiling light point, skylight and heater.

# **Bedroom Two** 3.84m x 2.60m (12' 7" x 8' 6")

having double glazed window, ceiling light point, skylight and heater.