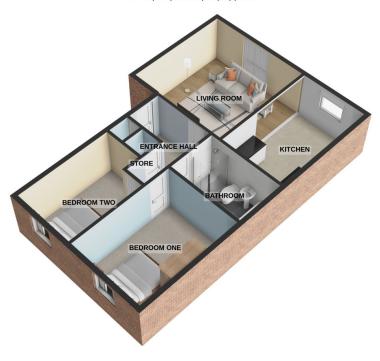

#### **Notes to Purchasers**

This property is sold as seen with all contents within the property down to the new buyer to dispose with as they see fit.

GROUND FLOOR 717 sq.ft. (66.6 sq.m.) approx.

TOTAL FLOOR AREA: 717 sq.ft. (66.6 sq.m.) approx.

For illustrative purposes only. Decorative finishes, fixtures, fittings and furnishings do not represent the current state of the property. Measurements are approximate. Not to scale. Made with Metropix © 2024