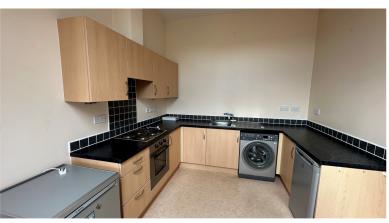

## **Kitchen Area** 2.90m x 1.80m (9' 6" x 5' 11")

having ceiling light point, range of matching wall and base units with work surfaces over, electric hob, extractor and oven. Single bowl drainer sink unit with mixer taps, plumbing for washing machine.