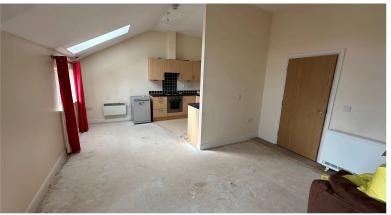

# **Lounge Area** 4.30m x 4.04m (14' 1" x 13' 3")

having ceiling light point, television aerial point, panel heater and double glazed French doors.

# **Dining Area** 2.90m x 2.50m (9' 6" x 8' 2")

having double glazed window, ceiling light point, skylight and heater.

## **Kitchen Area** 2.90m x 1.80m (9' 6" x 5' 11")

having ceiling light point, range of matching wall and base units with work surfaces over, electric hob, extractor and oven. Single bowl drainer sink unit with mixer taps, plumbing for washing machine.