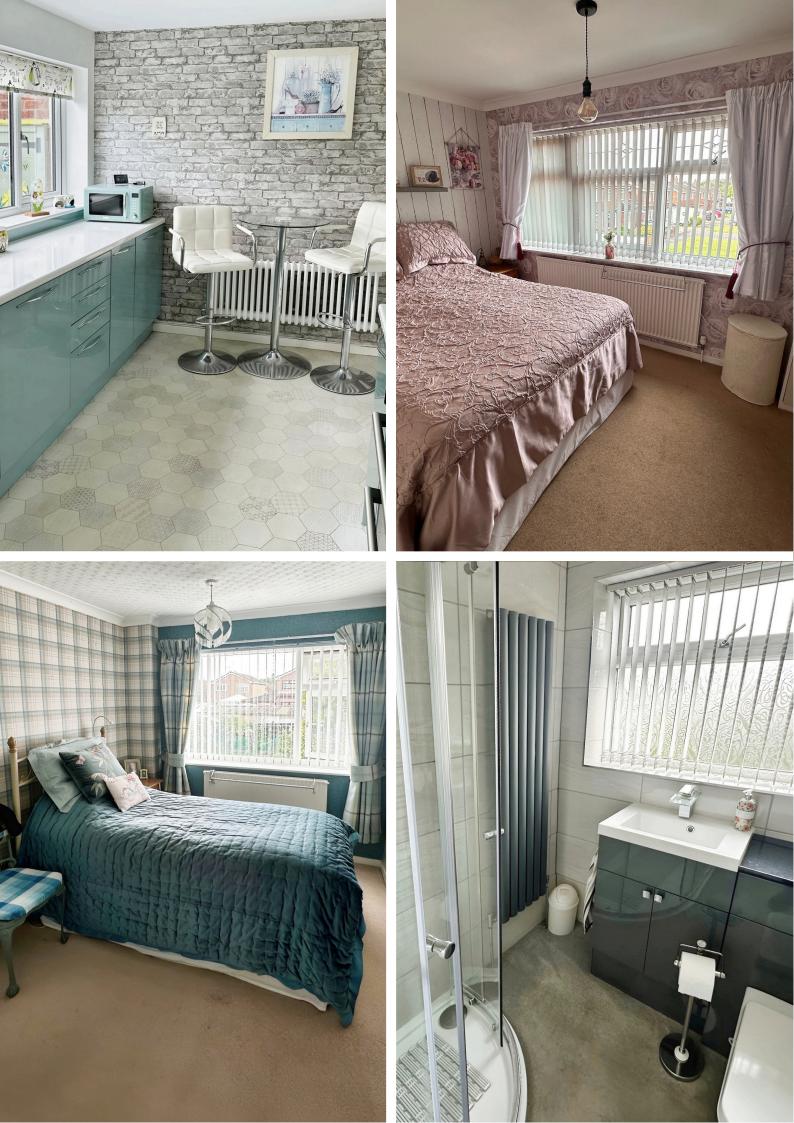

## Bedroom One 3.28m x 3.25m (10' 9" x 10' 8")

having uPVC double glazed window to front aspect, ceiling light point, radiator and two built in double wardrobes.

#### Bedroom Two 3.63m x 2.41m (11' 11" x 7' 11")

having uPVC double glazed window to rear aspect, ceiling light point, radiator.

#### **Refitted Shower Room**

having uPVC double glazed window to front aspect, ceiling light point, radiator, three piece suite comprising low level flush wc, wash hand basin and shower cubicle.