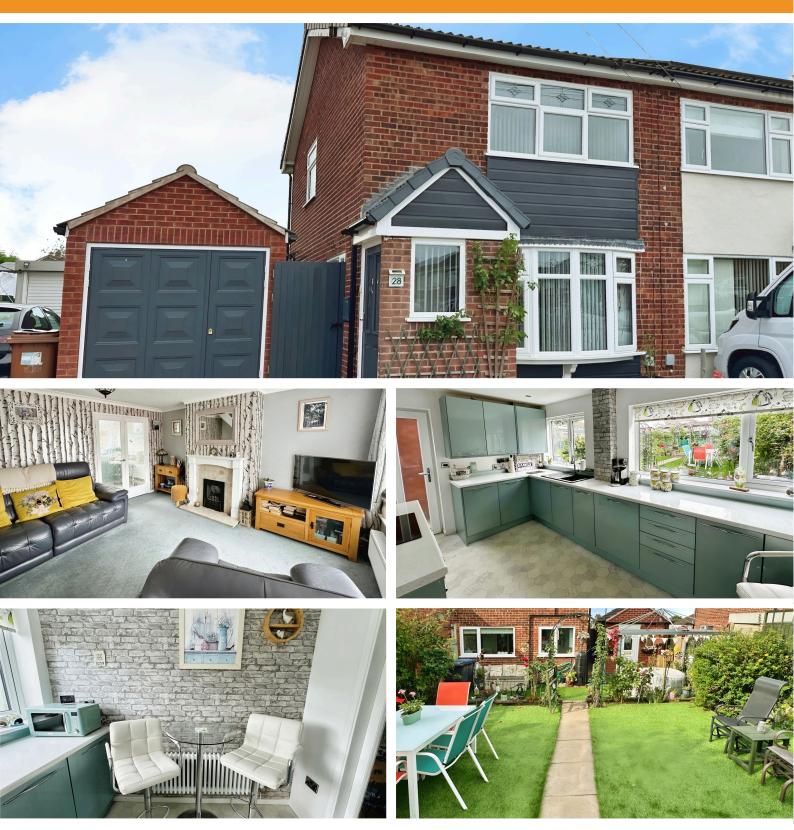

# **Property Description**

Wright & Wright are pleased to offer for sale this much improved and well presented semi detached property at the head of a cul-de-sac on well regarded estate. uPVC double glazing and gas central heating. Entrance porch, lounge, refitted breakfast kitchen with built in appliances. Two bedrooms, refitted shower room. Off road parking and single garage. Gardens front and rear, viewing recommended.

# **Entrance Porch**

having uPVC double glazed window to front, ceiling light point,

## Lounge 4.24m x 4.24m (13' 11" x 13' 11")

having uPVC double glazed windows to front and side aspects, ceiling light point, single panelled radiator, wooden fireplace with marble hearth and gas fire. French doors to...

### **Refitted Breakfast Kitchen** 4.24m x 2.62m (13' 11" x 8' 7")

having two uPVC double glazed windows to rear aspect, six ceiling spot lights, radiator, range of matching wall and base units with work surfaces over, single bowl drainer sink unit with mixer taps, integrated appliations inc dishwasher, fridge, wasing machine, double ovem, induction hob and extractor. Door to side.

#### Outside

Paved driveway to front allows off road parking and access to single garage with its own light, power and pedestrian door. Front garden is low maintenance pebbled with border. Gated access leads to low maintenance rear garden with artificial turf, borders and shed.