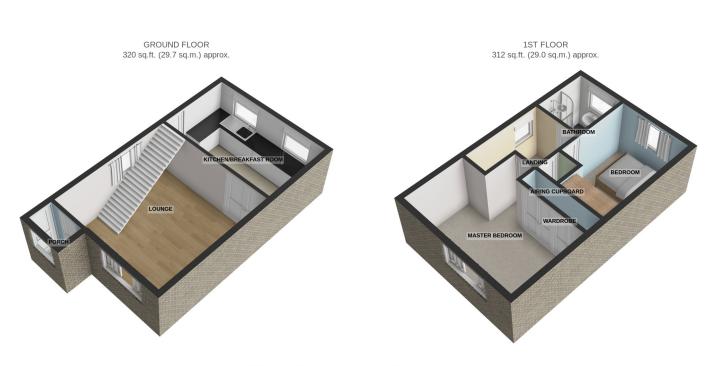

TOTAL FLOOR AREA : 632 sq.ft. (58.8 sq.m.) approx.

For illustrative purposes only. Decorative finishes, fixtures, fittings and furnishings do not represent the current state of the property. Measurements are approximate. Not to scale. Made with Metropix © 2024