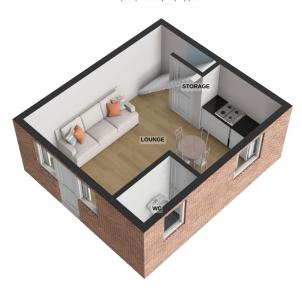

| <b>Living Space</b> $4.80m \times 4.20m (15' 9" \times 13' 9") Max$ having uPVC double glazed window, two ceiling light points, radiators, wall and base units with work surfaces over, singe sink unit, oven and hob with extractor over, built in storage cupboard with stairs to first floor. |
|--------------------------------------------------------------------------------------------------------------------------------------------------------------------------------------------------------------------------------------------------------------------------------------------------|
| <b>WC/Cloakroom</b> $1.80m \times 1.00m$ (5' $11'' \times 3' \cdot 3''$ ) having uPVC double glazed window, ceiling light point, two piece suite comprising low level flush wc and wash hand basin.                                                                                              |
| <b>Bedroom</b> $3.40m \times 2.88m (77'2" \times 9'5") Max$ having uPVC double glazed window, ceiling light point, radiators, Juliet style French Doors, cupboard housing boiler.                                                                                                                |
| <b>Bathroom</b> $2.10m \times 1.20m$ (6' 11" $\times$ 3' 11") having uPVC double glazed window, light point, radiator and three piece suite comprising low level flush wc, wash hand basin and shower cubicle.                                                                                   |
| Outside having off road parking for one vehicle.                                                                                                                                                                                                                                                 |
|                                                                                                                                                                                                                                                                                                  |
|                                                                                                                                                                                                                                                                                                  |
|                                                                                                                                                                                                                                                                                                  |
|                                                                                                                                                                                                                                                                                                  |
|                                                                                                                                                                                                                                                                                                  |
|                                                                                                                                                                                                                                                                                                  |
|                                                                                                                                                                                                                                                                                                  |
|                                                                                                                                                                                                                                                                                                  |
|                                                                                                                                                                                                                                                                                                  |
|                                                                                                                                                                                                                                                                                                  |
|                                                                                                                                                                                                                                                                                                  |
|                                                                                                                                                                                                                                                                                                  |
|                                                                                                                                                                                                                                                                                                  |
|                                                                                                                                                                                                                                                                                                  |
|                                                                                                                                                                                                                                                                                                  |
|                                                                                                                                                                                                                                                                                                  |

GROUND FLOOR 217 sq.ft. (20.1 sq.m.) approx.

1ST FLOOR 217 sq.ft. (20.1 sq.m.) approx.

TOTAL FLOOR AREA: 434 sq.ft. (40.3 sq.m.) approx.

For illustrative purposes only. Decorative finishes, fixtures, fittings and furnishings do not represent the current state of the property. Measurements are approximate. Not to scale.