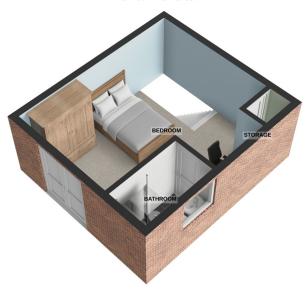

| <b>Living Space</b> $4.80m \times 4.20m (15' 9" \times 13' 9") Max$ having uPVC double glazed window, two ceiling light points, radiators, wall and base units with work surfaces over, singe sink unit, oven and hob with extractor over, built in storage cupboard with stairs to first floor. |
|--------------------------------------------------------------------------------------------------------------------------------------------------------------------------------------------------------------------------------------------------------------------------------------------------|
| <b>WC/Cloakroom</b> $1.80m \times 1.00m$ (5' $11'' \times 3' \cdot 3''$ ) having uPVC double glazed window, ceiling light point, two piece suite comprising low level flush wc and wash hand basin.                                                                                              |
| <b>Bedroom</b> $3.40m \times 2.88m (77'2" \times 9'5") Max$ having uPVC double glazed window, ceiling light point, radiators, Juliet style French Doors, cupboard housing boiler.                                                                                                                |
| <b>Bathroom</b> $2.10m \times 1.20m$ (6' 11" $\times$ 3' 11") having uPVC double glazed window, light point, radiator and three piece suite comprising low level flush wc, wash hand basin and shower cubicle.                                                                                   |
| Outside having off road parking for one vehicle.                                                                                                                                                                                                                                                 |
|                                                                                                                                                                                                                                                                                                  |
|                                                                                                                                                                                                                                                                                                  |
|                                                                                                                                                                                                                                                                                                  |
|                                                                                                                                                                                                                                                                                                  |
|                                                                                                                                                                                                                                                                                                  |
|                                                                                                                                                                                                                                                                                                  |
|                                                                                                                                                                                                                                                                                                  |
|                                                                                                                                                                                                                                                                                                  |
|                                                                                                                                                                                                                                                                                                  |
|                                                                                                                                                                                                                                                                                                  |
|                                                                                                                                                                                                                                                                                                  |
|                                                                                                                                                                                                                                                                                                  |
|                                                                                                                                                                                                                                                                                                  |
|                                                                                                                                                                                                                                                                                                  |
|                                                                                                                                                                                                                                                                                                  |
|                                                                                                                                                                                                                                                                                                  |

GROUND FLOOR 217 sq.ft. (20.1 sq.m.) approx.

1ST FLOOR 217 sq.ft. (20.1 sq.m.) approx.

TOTAL FLOOR AREA: 434 sq.ft. (40.3 sq.m.) approx.

For illustrative purposes only. Decorative finishes, fixtures, fittings and furnishings do not represent the current state of the property. Measurements are approximate. Not to scale.