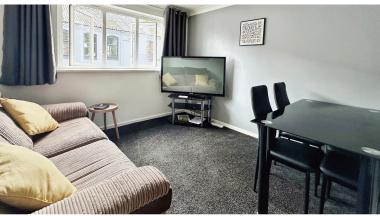

## **Living Room** 3.40m x 3.10m (11' 2" x 10' 2")

having uPVC double glazed window, ceiling light point, television aerial point and heater.