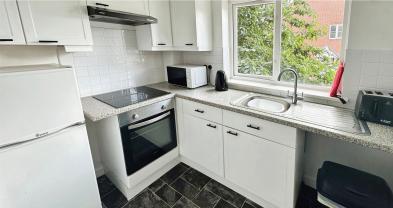

## **Fitted Kitchen** 2.44m x 2.40m (8' x 7' 10")

having uPVC double glazed window, ceiling light point, range of matching wall and base units with work surfaces over, single bowl drainer sink unit with mixer taps, plumbing for automatic washing machine, electric cooker point and extractor.