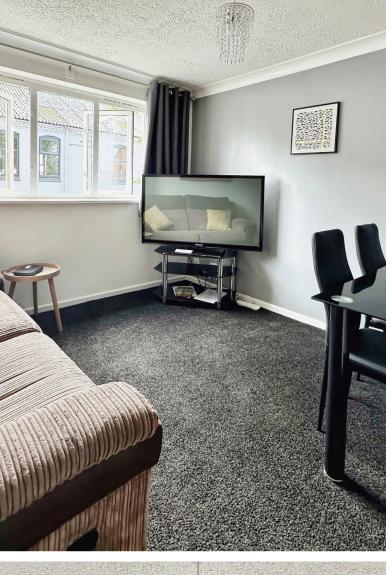

## **Living Room** 3.40m x 3.10m (11' 2" x 10' 2")

having uPVC double glazed window, ceiling light point, television aerial point and heater.