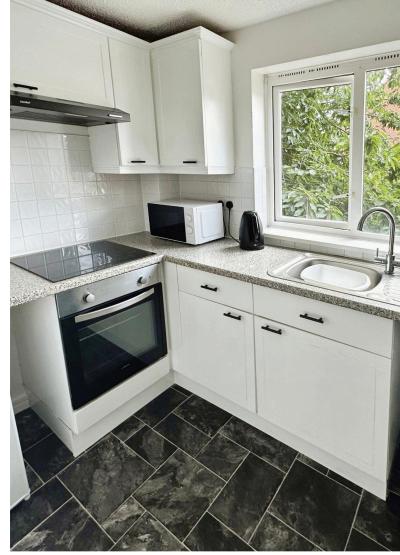

## **Fitted Kitchen** 2.44m x 2.40m (8' x 7' 10")

having uPVC double glazed window, ceiling light point, range of matching wall and base units with work surfaces over, single bowl drainer sink unit with mixer taps, plumbing for automatic washing machine, electric cooker point and extractor.