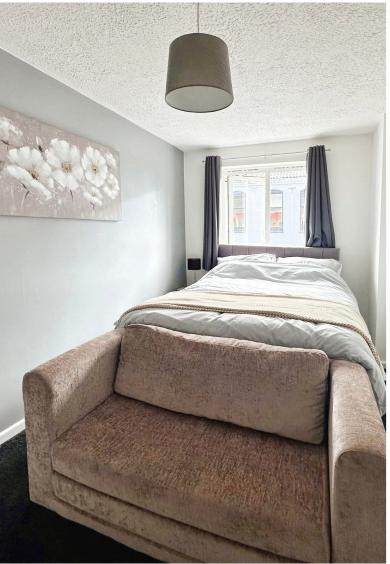

#### **Bedroom One** 4.02m x 2.29m (13' 2" x 7' 6")

having uPVC double glazed window, ceiling light point and heater.

# **Bedroom Two** 3.30m x 2.44m (10' 10" x 8')

having uPVC double glazed window, ceiling light point and heater.