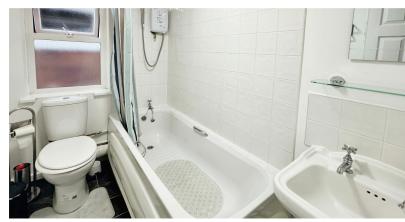

### **Bathroom** 2.36m x 1.40m (7' 9" x 4' 7")

having uPVC double glazed window, ceiling light point, three piece suite comprising low level flush wc, wash hand basin and side panelled bath with shower over.