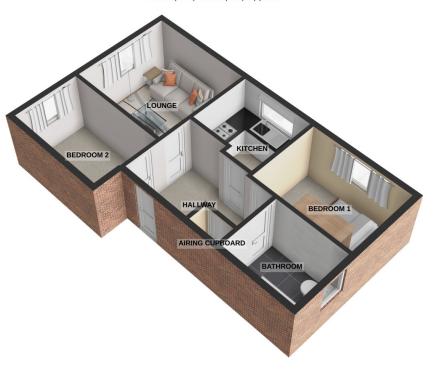

# **Property Description**

Wright & Wright are pleased to offer for sale this two bedroom first floor apartment within purpose built development. Heating and uPVC double glazing. Cummunal entrance hall and stairs, within the flat there is a further entrance hall, living room, fitted kitchen, two bedrooms and bathroom. Thete are communal external areas along with allocated parking bay and further external visitors parking. No chain, ideal first time buy or investment.

#### **Entrance Hall**

having ceiling light point, heater, security entry phone and built in storage cupboard with immersion.

## **Living Room** 3.40m x 3.10m (11' 2" x 10' 2")

having uPVC double glazed window, ceiling light point, television aerial point and heater.

## **Fitted Kitchen** 2.44m x 2.40m (8' x 7' 10")

having uPVC double glazed window, ceiling light point, range of matching wall and base units with work surfaces over, single bowl drainer sink unit with mixer taps, plumbing for automatic washing machine, electric cooker point and extractor.

#### **Bedroom One** 4.02m x 2.29m (13' 2" x 7' 6")

having uPVC double glazed window, ceiling light point and heater.

# **Bedroom Two** 3.30m x 2.44m (10' 10" x 8')

having uPVC double glazed window, ceiling light point and heater.

### **Bathroom** 2.36m x 1.40m (7' 9" x 4' 7")

having uPVC double glazed window, ceiling light point, three piece suite comprising low level flush wc, wash hand basin and side panelled bath with shower over.

### Outside

having allocated parking bay for the flat, communal areas inc bin store and further visitor parking.

GROUND FLOOR 472 sq.ft. (43.8 sq.m.) approx.

For illustrative purposes only. Decorative finishes, fixtures, fittings and furnishings do not represent the current state of the property. Measurements are approximate. Not to scale.