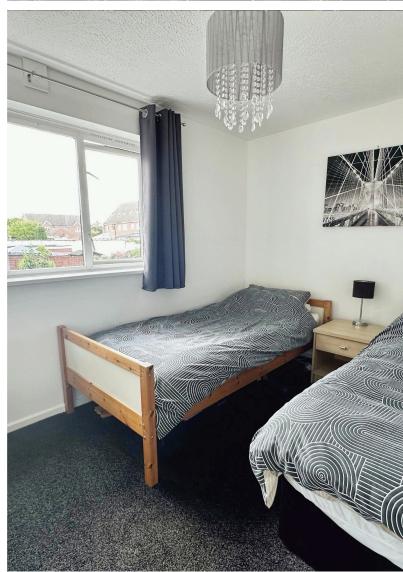

# **Bedroom Two** 3.30m x 2.44m (10' 10" x 8')

having uPVC double glazed window, ceiling light point and heater.