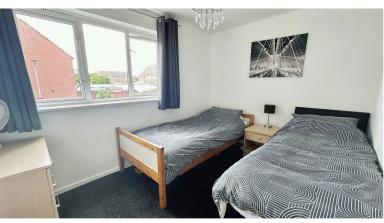

#### **Bedroom One** 4.02m x 2.29m (13' 2" x 7' 6")

having uPVC double glazed window, ceiling light point and heater.

# **Bedroom Two** 3.30m x 2.44m (10' 10" x 8')

having uPVC double glazed window, ceiling light point and heater.