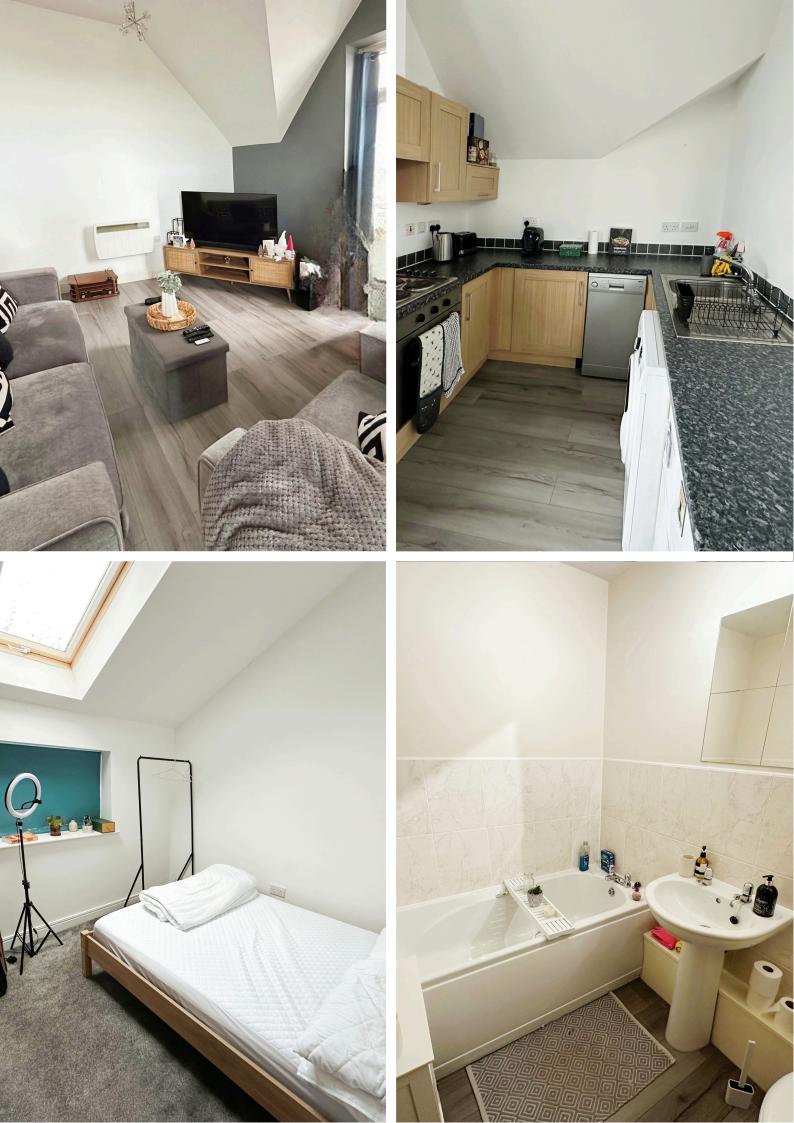

#### Lounge Area

having feature high ceilings and Juliet balcony with French doors and cast iron guard, laminate wood flooring.

#### **Fitted Kitchen Area**

having double glazed window, light, laminate wood flooring, range of matching light wood wall and base units with dark contrast work surface over, single bowl drainer sink unit with mixer taps, built in oven, electric hob and extractor hood over, plumbing for automatic washing machine and further appliance recess point.

#### **Master Bedroom**

having window and skylight, light, heater and carpeted flooring, access to...

#### **Bedroom Two**

having window and skylight, light, heater and carpeted flooring.

#### Bathroom

having light, wall heater, tiling to half wall height, three piece suite comprising low level flush wc, wash hand basin and side panelled bath.