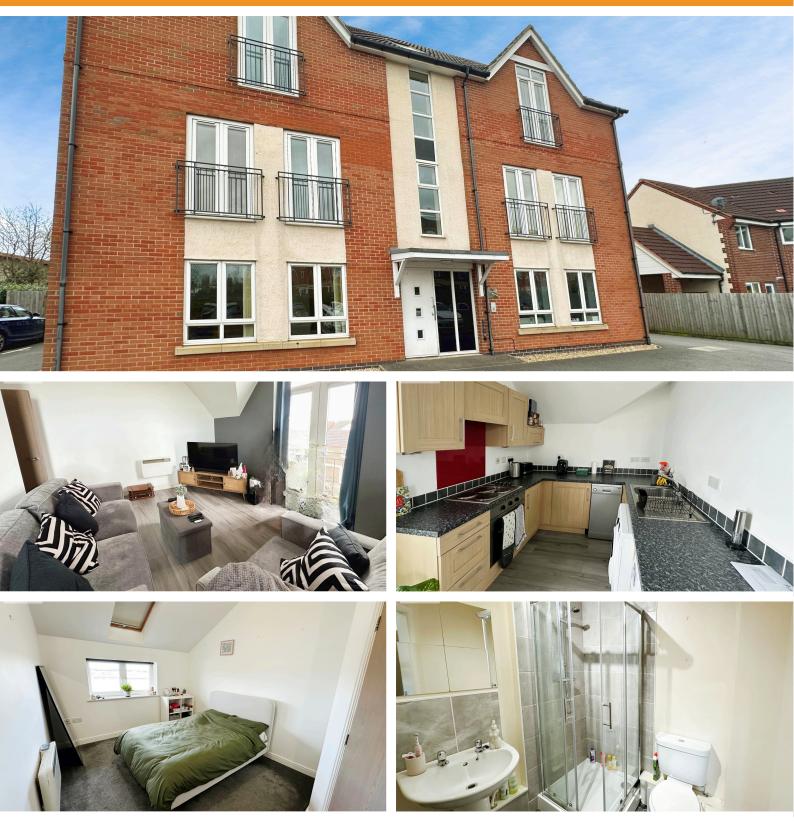

## **Property Description**

Wright & Wright are pleased to be able to offer for sale this well presented and well maintained 2006 built flat with high vaulted ceilings, Juliet balcony. Double glazing, skylights, heating. Entrance hall, lounge, fully fitted kitchen. Two bedrooms, master with en-suite, bathroom. Private allocated parking. Viewing recommended. No Chain.

### **Entrance Hall**

with secure entry phone system, light, heater, laminate wood flooring and loft space.

#### Lounge Area

having feature high ceilings and Juliet balcony with French doors and cast iron guard, laminate wood flooring.

#### **Fitted Kitchen Area**

having double glazed window, light, laminate wood flooring, range of matching light wood wall and base units with dark contrast work surface over, single bowl drainer sink unit with mixer taps, built in oven, electric hob and extractor hood over, plumbing for automatic washing machine and further appliance recess point.

#### **En-Suite**

having light, wall heater, three piece suite comprising low level flush wc, wash hand basin and shower cubicle with shower.

#### Bathroom

having light, wall heater, tiling to half wall height, three piece suite comprising low level flush wc, wash hand basin and side panelled bath.