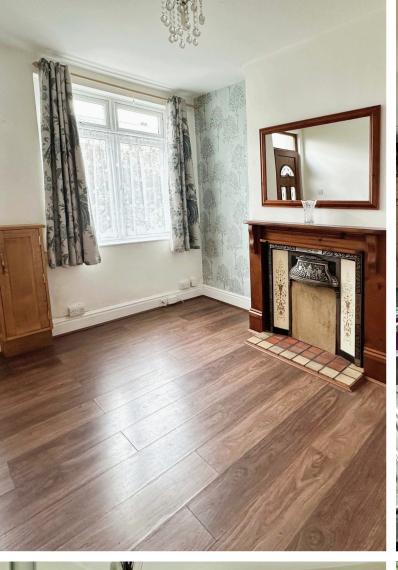

### **Second Reception Room** *3.64m x 3.36m (11' 11" x 11' )*

having uPVC double glazed window to rear aspect, ceiling light point, radiator, laminate wood flooring, decorative cast iron fireplace.