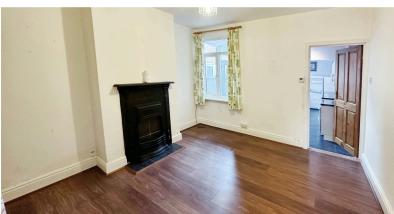

### **Second Reception Room** *3.64m x 3.36m (11' 11" x 11' )*

having uPVC double glazed window to rear aspect, ceiling light point, radiator, laminate wood flooring, decorative cast iron fireplace.