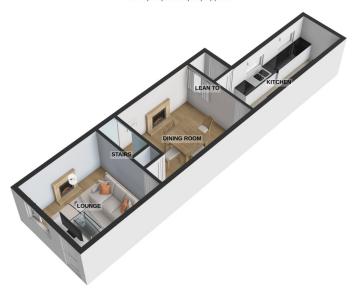

## **Lounge** 3.48m x 3.36m (11' 5" x 11')

having uPVC double glazed window to front aspect, ceiling light point, radiator, feature fireplace.

### **Second Reception Room** *3.64m x 3.36m (11' 11" x 11' )*

having uPVC double glazed window to rear aspect, ceiling light point, radiator, laminate wood flooring, decorative cast iron fireplace.

#### **Refitted Kitchen** 5.24m x 1.97m (17' 2" x 6' 6")

having two uPVC double glazed window to side aspect, two ceiling light points, radiator, tiled flooring, range of matching wall and base units with work surfaces over, 1 1/4 bowl drainer sink unit with mixer taps, door to rear lobby & garden.

#### Landing

having three ceiling light points, loft access.

TOTAL FLOOR AREA: 753 sq.ft. (70.0 sq.m.) approx.

For illustrative purposes only. Decorative finishes, fixtures, fittings and furnishings do not represent the current state of the property. Measurements are approximate. Not to scale.