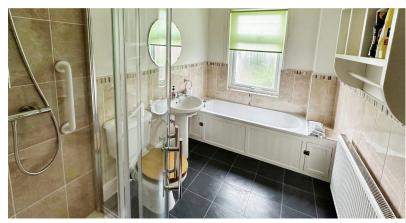

#### **Refitted Bathroom** 3.01m x 1.97m (9' 11" x 6' 6")

having uPVC double glazed window, ceiling light point, radiator, partial tiling to walls, four piece suite comprising low level flush wc, wash hand basin, side panelled bath and shower cubicle,