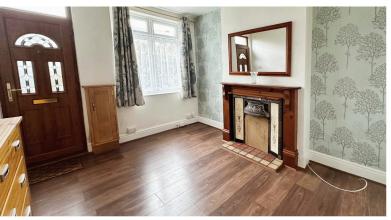

## **Lounge** 3.48m x 3.36m (11' 5" x 11')

having uPVC double glazed window to front aspect, ceiling light point, radiator, feature fireplace.

#### **Bedroom One** 3.48m x 3.35m (11' 5" x 11' )

having uPVC double glazed window to front aspect, ceiling light point, radiator, laminate wood flooring, decorative fireplace and storage cupboard.