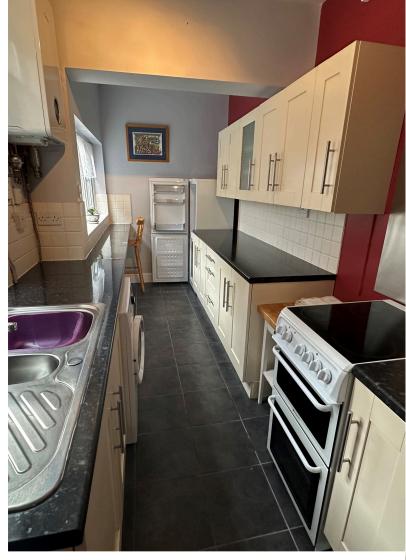

#### **Refitted Kitchen** 5.24m x 1.97m (17' 2" x 6' 6")

having two uPVC double glazed window to side aspect, two ceiling light points, radiator, tiled flooring, range of matching wall and base units with work surfaces over, 1 1/4 bowl drainer sink unit with mixer taps, door to rear lobby & garden.