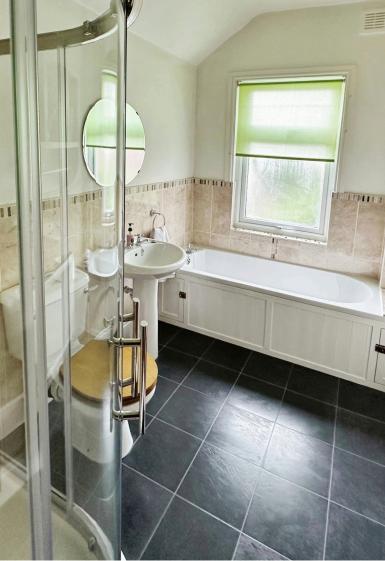

#### **Refitted Bathroom** 3.01m x 1.97m (9' 11" x 6' 6")

having uPVC double glazed window, ceiling light point, radiator, partial tiling to walls, four piece suite comprising low level flush wc, wash hand basin, side panelled bath and shower cubicle,