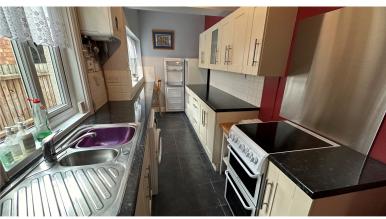

#### **Refitted Kitchen** 5.24m x 1.97m (17' 2" x 6' 6")

having two uPVC double glazed window to side aspect, two ceiling light points, radiator, tiled flooring, range of matching wall and base units with work surfaces over, 1 1/4 bowl drainer sink unit with mixer taps, door to rear lobby & garden.