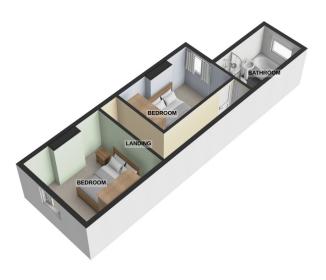

#### Landing

having three ceiling light points, loft access.

#### **Bedroom One** 3.48m x 3.35m (11' 5" x 11' )

having uPVC double glazed window to front aspect, ceiling light point, radiator, laminate wood flooring, decorative fireplace and storage cupboard.

## **Bedroom Two** 3.66m x 2.40m (12' x 7' 10")

having uPVC double glazed window to rear aspect, ceiling light point, radiator and laminate wood flooring.

#### **Refitted Bathroom** 3.01m x 1.97m (9' 11" x 6' 6")

having uPVC double glazed window, ceiling light point, radiator, partial tiling to walls, four piece suite comprising low level flush wc, wash hand basin, side panelled bath and shower cubicle,

TOTAL FLOOR AREA: 753 sq.ft. (70.0 sq.m.) approx.

For illustrative purposes only. Decorative finishes, fixtures, fittings and furnishings do not represent the current state of the property. Measurements are approximate. Not to scale.