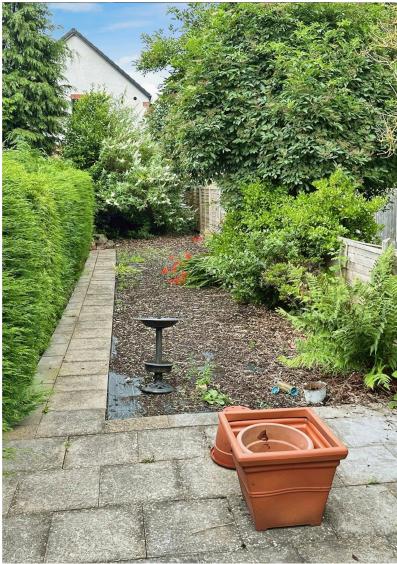

#### **Outside**

having small foregarden with pebbles, access to rear in common with adjoining properties. Enclosed private yard, garden with shed and borders.

GROUND FLOOR 407 sq.ft. (37.8 sq.m.) approx. 1ST FLOOR 346 sq.ft. (32.2 sq.m.) approx.