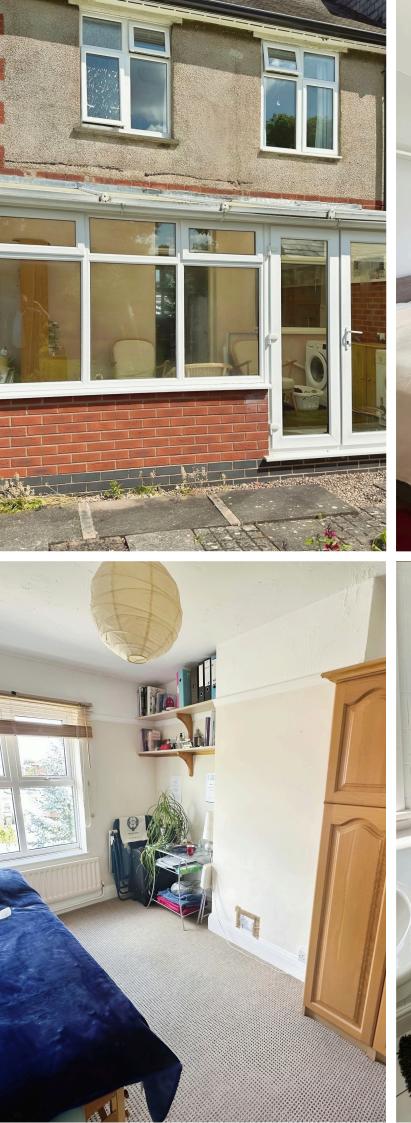

#### **Conservatory** 4.54m x 2.22m (14' 11" x 7' 3")

having uPVC and brick construction, wall light point, radiator and French doors to garden.

#### Bedroom One 3.33m x 2.72m (10' 11" x 8' 11") plus robes

having uPVC double glazed windows to rear aspect, ceiling light point, radiator and range of wardrobes.