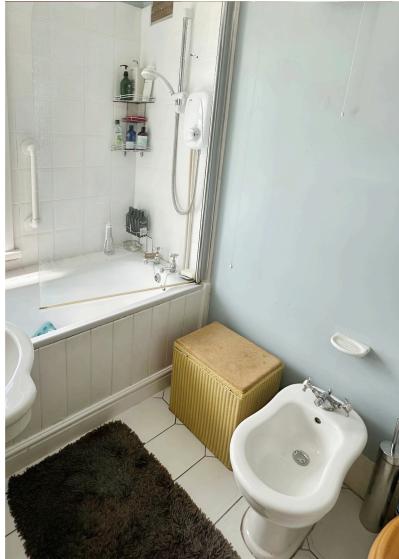

#### Bathroom 2.72m x 1.53m (8' 11" x 5' )

having uPVC double glazed window to rear aspect, ceiling light point, radiator, tiled floor, four piece suite comprising low level flush wc, wash hand basin, side pannelled bath with shower over and bidet.