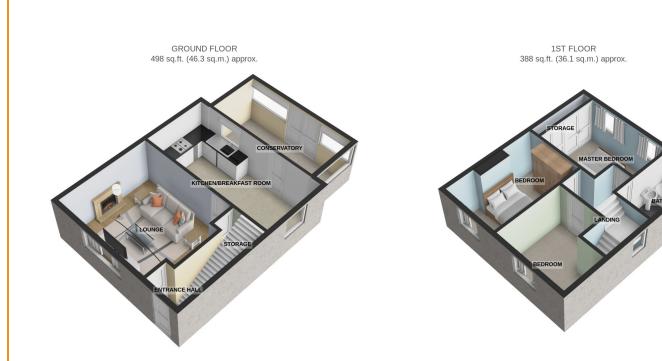

## **Property Description**

Wright & Wright are pleased to be able to offer for sale this three bedroom elevated semi detached property within popular village location. Gas central heating and uPVC double glazing. Entrance hall, lounge, breakfast kitchen, full width conservatory. Three bedrooms, bathroom. Off road parking for 2/3 cars, large garden to rear.

## Entrance Hall

having ceiling light point, radiator, and staircase to first floor.

### **Lounge** 4.50m x 3.80m (14' 9" x 12' 6")

having uPVC double glazed window to front aspect, ceiling light point, radiator, tiled fireplace with wooden surround.

## Breakfast Kitchen 5.59m x 2.70m (18' 4" x 8' 10")

having uPVC double glazed windows to rear & side aspects, ceiling light point, radiator, range of kitchen units with gas hob and single bowl drainer sink unit.

#### **Conservatory** 4.54m x 2.22m (14' 11" x 7' 3")

having uPVC and brick construction, wall light point, radiator and French doors to garden.

#### **First Floor Landing**

having ceiling light point, loft access.

#### Bedroom One 3.33m x 2.72m (10' 11" x 8' 11") plus robes

having uPVC double glazed windows to rear aspect, ceiling light point, radiator and range of wardrobes.

#### Bedroom Two 3.78m x 2.50m (12' 5" x 8' 2")

having uPVC double glazed window to front aspect, ceiling light point and radiator.

## Bedroom Three 2.71m x 2.02m (8' 11" x 6' 8") Max

having uPVC double glazed window to front aspect, ceiling light point and radiator.

#### Bathroom 2.72m x 1.53m (8' 11" x 5' )

having uPVC double glazed window to rear aspect, ceiling light point, radiator, tiled floor, four piece suite comprising low level flush wc, wash hand basin, side pannelled bath with shower over and bidet.

#### Outside

Having ample off road parking to front with herbaceous border. Gated access to rear with external shower tap, paving, lawns, mature borders, external brick store/wc and timber shed.

TOTAL FLOOR AREA : 887 sq.ft. (82.4 sq.m.) approx.