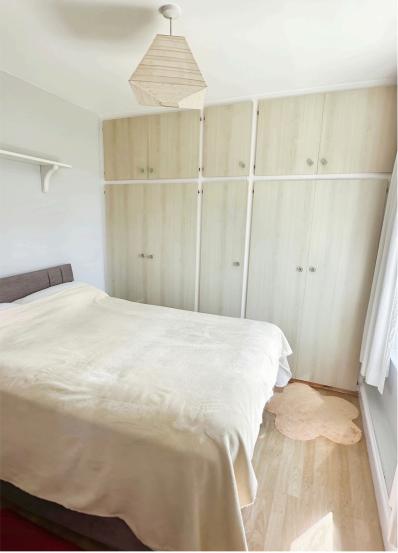

#### Bedroom Two 3.78m x 2.50m (12' 5" x 8' 2")

having uPVC double glazed window to front aspect, ceiling light point and radiator.

## Bedroom Three 2.71m x 2.02m (8' 11" x 6' 8") Max

having uPVC double glazed window to front aspect, ceiling light point and radiator.