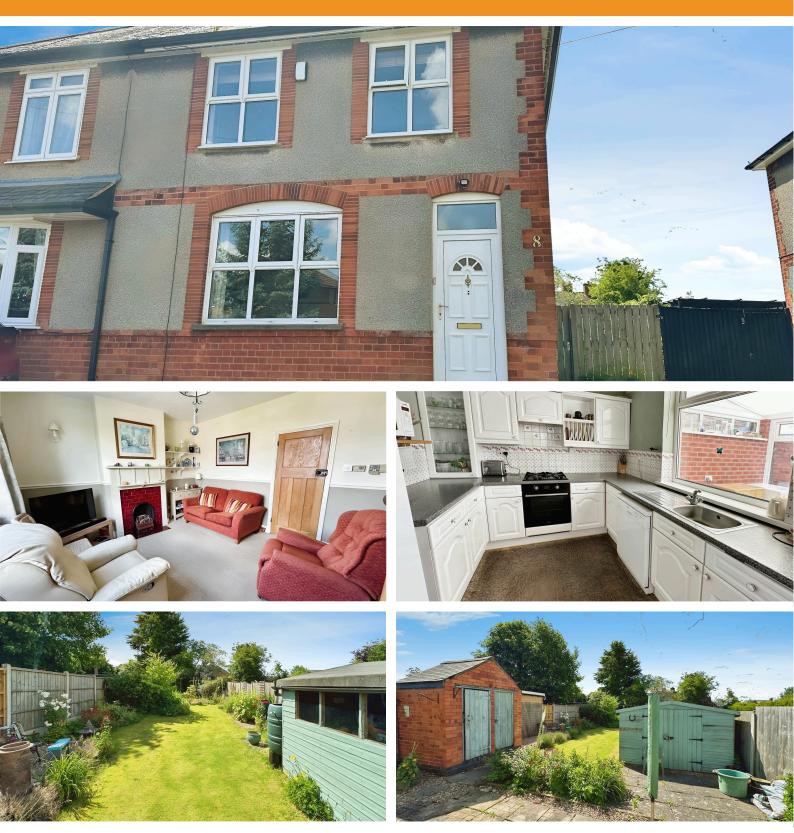

# Asking Price £265,000 Cooks Lane, Sapcote

## **Property Description**

Wright & Wright are pleased to be able to offer for sale this three bedroom elevated semi detached property within popular village location. Gas central heating and uPVC double glazing. Entrance hall, lounge, breakfast kitchen, full width conservatory. Three bedrooms, bathroom. Off road parking for 2/3 cars, large garden to rear.

### **Lounge** 4.50m x 3.80m (14' 9" x 12' 6")

having uPVC double glazed window to front aspect, ceiling light point, radiator, tiled fireplace with wooden surround.

## Breakfast Kitchen 5.59m x 2.70m (18' 4" x 8' 10")

having uPVC double glazed windows to rear & side aspects, ceiling light point, radiator, range of kitchen units with gas hob and single bowl drainer sink unit.

#### Outside

Having ample off road parking to front with herbaceous border. Gated access to rear with external shower tap, paving, lawns, mature borders, external brick store/wc and timber shed.

TOTAL FLOOR AREA : 887 sq.ft. (82.4 sq.m.) approx.