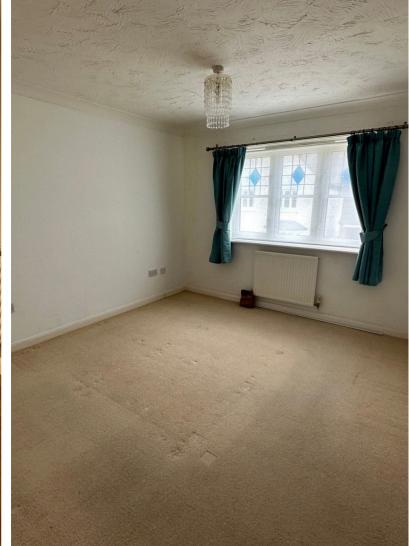

### **Bedroom One** 11' 10" x 11' 4" (3.61m x 3.45m)

Having uPVC double glazed window to front aspect, ceiling light point, coving to ceiling, single panelled radiator, telephone point, tv point, three built in double wardrobes.

# **Bedroom Two** 10' 2" x 8' 4" (3.1m x 2.54m)

Having uPVC double glazed window to rear aspect, ceiling light point, coving to ceiling, single panelled radiator, built in double cupboard.

### **Bedroom Three** 11' 8" x 7' 8" (3.56m x 2.34m)

Having uPVC double glazed window to front aspect, ceiling light point, coving to ceiling, single panelled radiator, built in double and single wardrobes, .

# **Bedroom Four** 6' 8" x 7' 6" (2.03m x 2.29m)

Having uPVC double glazed window to rear aspect, ceiling light point, coving to ceiling, single panelled radiator, telephone point, built in double wardrobe.