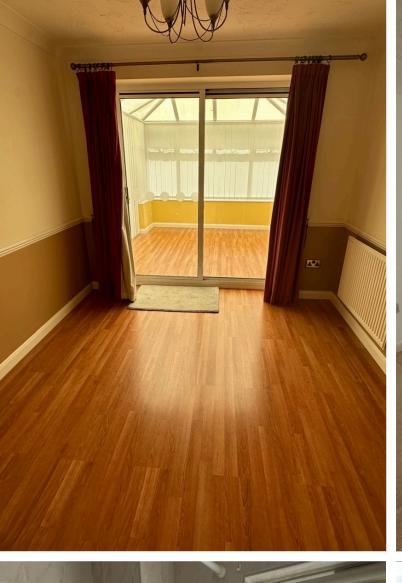

#### **Dining Room** 8' 10" x 10' 8" (2.69m x 3.25m)

Having ceiling light point, coving to ceiling, dado rail, single panelled radiator, laminate flooring, patio doors.

#### **Conservatory** 9' 0" x 10' 10" (2.74m x 3.3m)

Part brick and uPVC construction, ceiling light point, single panelled radiator, laminate wood flooring, French door to garden.