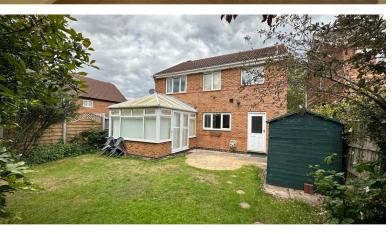

#### **Conservatory** 9' 0" x 10' 10" (2.74m x 3.3m)

Part brick and uPVC construction, ceiling light point, single panelled radiator, laminate wood flooring, French door to garden.

#### Outside

Having lawned front garden and off road parking leading to single garage with up and over door. South facing rear garden having gated side access, paved patio area, lawn, decked area, flower beds, water feature, shed, tap, security lighting.