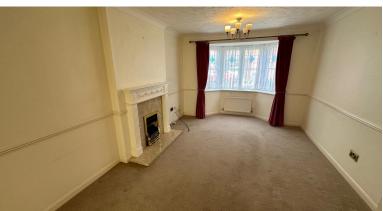

### **Lounge** 17' 0" x 10' 6" (5.18m x 3.2m)

Having uPVC double glazed bay window to front aspect, two ceiling light points, coving to ceiling, dado rail, two double panelled radiators, telephone point, television point, adams style fireplace with marble hearth and gas fire.