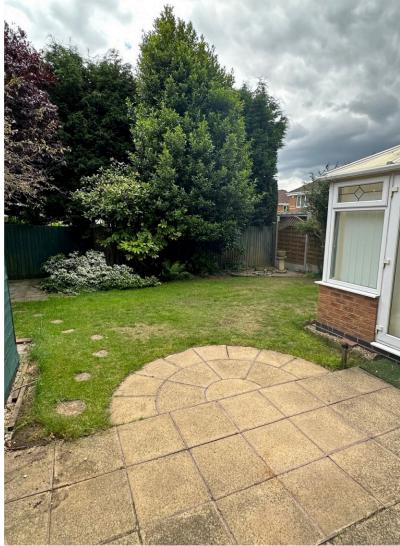

#### Outside

Having lawned front garden and off road parking leading to single garage with up and over door. South facing rear garden having gated side access, paved patio area, lawn, decked area, flower beds, water feature, shed, tap, security lighting.