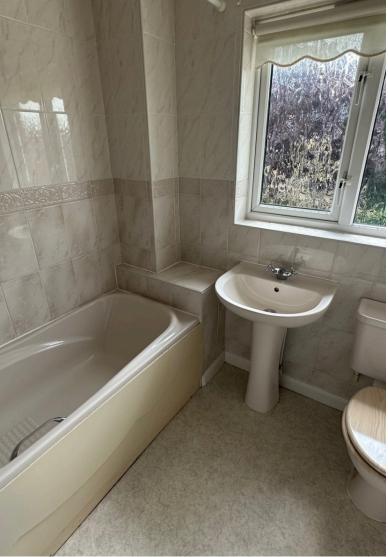

#### **Bathroom**

Having uPVC double glazed opaque window to rear aspect, ceiling light point, coving to ceiling, fully tiled, single panelled radiator, shaver point, three piece suite comprising of low level flush wc, wash hand basin, bath with shower over.