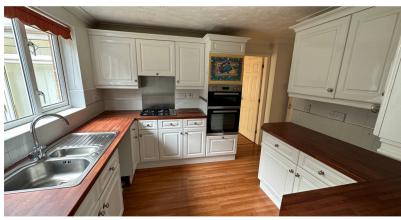

#### **Kitchen** 10' 0" x 9' 6" (3.05m x 2.9m)

Having uPVC double glazed window to rear aspect, ceiling light point, coving to ceiling, single panelled radiator, a range of eye and base level units with work surfaces over and complimentary up lighting, 1? bowl single drainer sink unit with mixer tap, plumbing for dishwasher, built in double oven and gas hob, with extractor hood over.