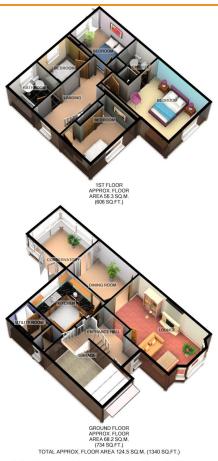

# **Property Description**

Wright & Wright are pleased to be able to offer for sale this southerly rear facing David Wilson Homes built detached residence within a pleasant village location. uPVC double glazing, security alarm and gas central heating. Entrance hall, lounge, dining room, conservatory, fitted kitchen, utility and cloakroom. Four bedrooms master with en-suite, family bathroom. Single garage and ample off road parking, well maintained gardens to front and rear. Viewing recommended. No chain.

#### **Entrance Hall**

Having ceiling light point, coving to ceiling, single panelled radiator, laminate wood flooring, central heating thermostat control, telephone point, stairs to first floor.

### **Lounge** 17' 0" x 10' 6" (5.18m x 3.2m)

Having uPVC double glazed bay window to front aspect, two ceiling light points, coving to ceiling, dado rail, two double panelled radiators, telephone point, television point, adams style fireplace with marble hearth and gas fire.

#### **Dining Room** 8' 10" x 10' 8" (2.69m x 3.25m)

Having ceiling light point, coving to ceiling, dado rail, single panelled radiator, laminate flooring, patio doors.

#### **Conservatory** 9' 0" x 10' 10" (2.74m x 3.3m)

Part brick and uPVC construction, ceiling light point, single panelled radiator, laminate wood flooring, French door to garden.

#### **Kitchen** 10' 0" x 9' 6" (3.05m x 2.9m)

Having uPVC double glazed window to rear aspect, ceiling light point, coving to ceiling, single panelled radiator, a range of eye and base level units with work surfaces over and complimentary up lighting, 1? bowl single drainer sink unit with mixer tap, plumbing for dishwasher, built in double oven and gas hob, with extractor hood over.

#### Utility

Having ceiling light point, coving to ceiling, work surfaces, plumbing for washing machine, door to garden.

#### Cloakroom

Having uPVC double glazed opaque window to side aspect, ceiling light point, single panelled radiator, low level, wash hand basin, tiled floor.

### Landing

Having uPVC double glazed window to side aspect, ceiling light point, coving to ceiling, dado rail, single panelled radiator, airing cupboard, loft access.

### **Bedroom One** 11' 10" x 11' 4" (3.61m x 3.45m)

Having uPVC double glazed window to front aspect, ceiling light point, coving to ceiling, single panelled radiator, telephone point, tv point, three built in double wardrobes.

## **En-Suite**

Having uPVC double glazed opaque window to side aspect, ceiling light point, single panelled radiator, shaver point, fully tiled, three piece suite comprising of low level flush wc, wash hand basin, shower cubicle.

# **Bedroom Two** 10' 2" x 8' 4" (3.1m x 2.54m)

Having uPVC double glazed window to rear aspect, ceiling light point, coving to ceiling, single panelled radiator, built in double cupboard.

### **Bedroom Three** 11' 8" x 7' 8" (3.56m x 2.34m)

Having uPVC double glazed window to front aspect, ceiling light point, coving to ceiling, single panelled radiator, built in double and single wardrobes, .

# **Bedroom Four** 6' 8" x 7' 6" (2.03m x 2.29m)

Having uPVC double glazed window to rear aspect, ceiling light point, coving to ceiling, single panelled radiator, telephone point, built in double wardrobe.

#### **Bathroom**

Having uPVC double glazed opaque window to rear aspect, ceiling light point, coving to ceiling, fully tiled, single panelled radiator, shaver point, three piece suite comprising of low level flush wc, wash hand basin, bath with shower over.

For illustrative purposes only. Decorative finishes, fixtures, fittings and furnishings do not represent the current state of the property. Measurements are approximate. Not to scale Made with Metropix @2008