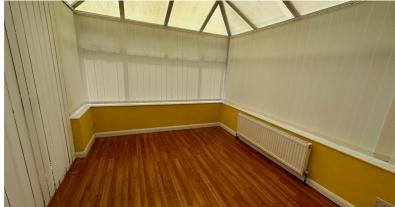

#### **Conservatory** 9' 0" x 10' 10" (2.74m x 3.3m)

Part brick and uPVC construction, ceiling light point, single panelled radiator, laminate wood flooring, French door to garden.