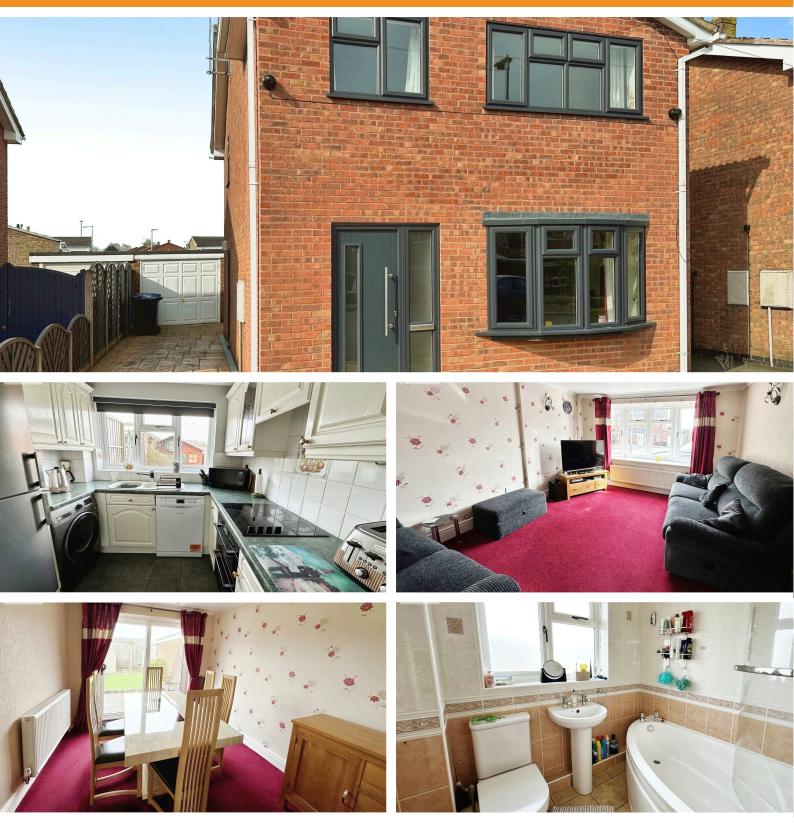

## **Property Description**

Wright & Wright are please to be able to offer for sale this heavily extended spacious three bedroom detached property within pleasant cul-de-sac with partial views over open space. uPVC double glazing and gas central heating. Entrance hall, spacious extended thorugh lounge/dining room, fitted kitchen. Three double bedrooms and refitted bathroom to first floor. Ample off road parking on pattern printed concrete driveway, leads to single garage. Viewing recommended to fully appreciate the property size and location.

## Lounge/Diner 8.94m x 3.44m (29' 4" x 11' 3") max

having uPVC double glazed window to front aspect, ceiling light point, and wall light points, two radiators, gas fire and patio doors to rear.

### **Fitted Kitchen** 3.32m x 2.54m (10' 11" x 8' 4")

having uPVC double glazed window to rear aspect, ceiling light point, range of matching wall and base units with work surfaces over, 1 1/4 bowl drainer sink unit with mixer taps, plumbing for automatic washing machine, built in oven, electric hob and cooker hoood. Part glazed door to side aspect.

### Bathroom 2.24m x 1.66m (7' 4" x 5' 5")

having uPVC double glazed window to rear aspect, four ceiling spot lights, heated towel rail, three piece suite comprising low level flush wc, wash hand basin and side panelled bath with shower over.

#### Outside

having a pattern print concrete drive to front and side allowing ample off road parking, access to single garage with light and power. Low maintenance artifical lawn with borders and storage shed.