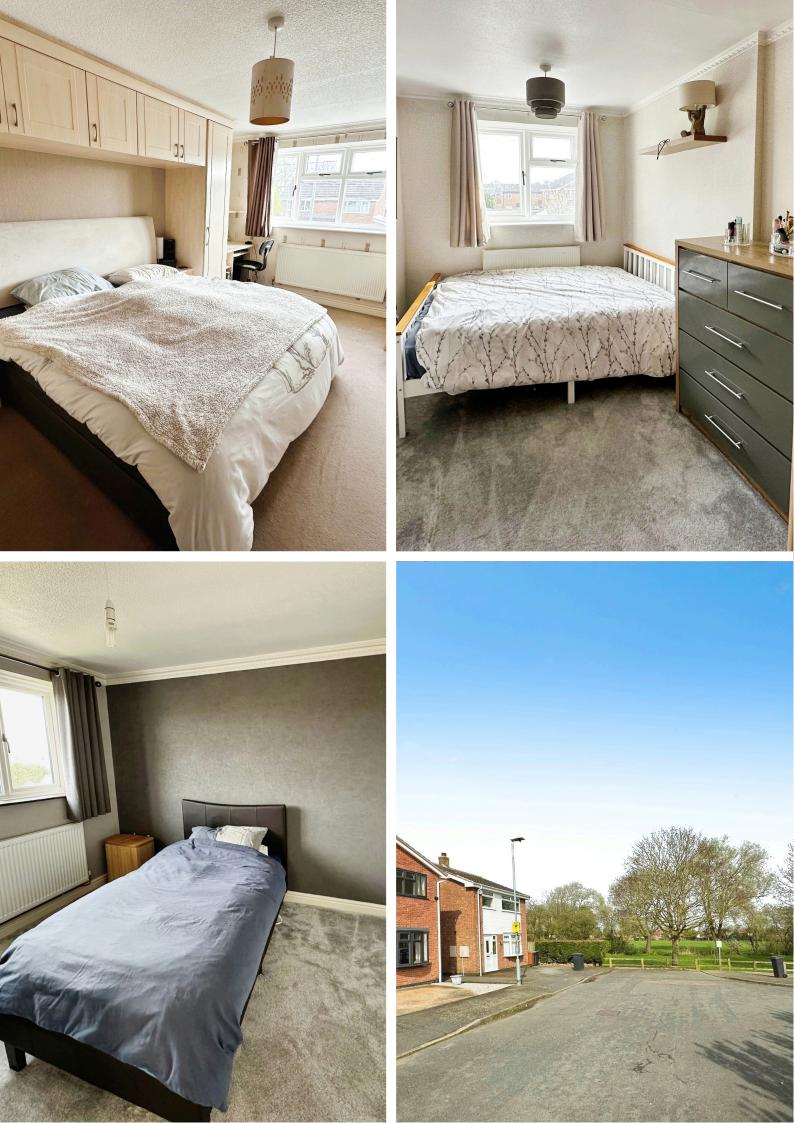

### Bedroom One 5.10m x 2.96m (16' 9" x 9' 9")

having uPVC double glazed window to front aspect, ceiling light point, radiator and range of Hammonds fitted wardrobes.

## Bedroom Two 3.10m x 3.10m (10' 2" x 10' 2")

having uPVC double glazed window to rear aspect, ceiling light point, radiator, built in airing cupboard and range of wardrobes.

### Bedroom Three 4.21m x 2.29m (13' 10" x 7' 6")

having uPVC double glazed window to front aspect, ceiling light point, radiator and fiited wardrobe.

#### Outside

having a pattern print concrete drive to front and side allowing ample off road parking, access to single garage with light and power. Low maintenance artifical lawn with borders and storage shed.