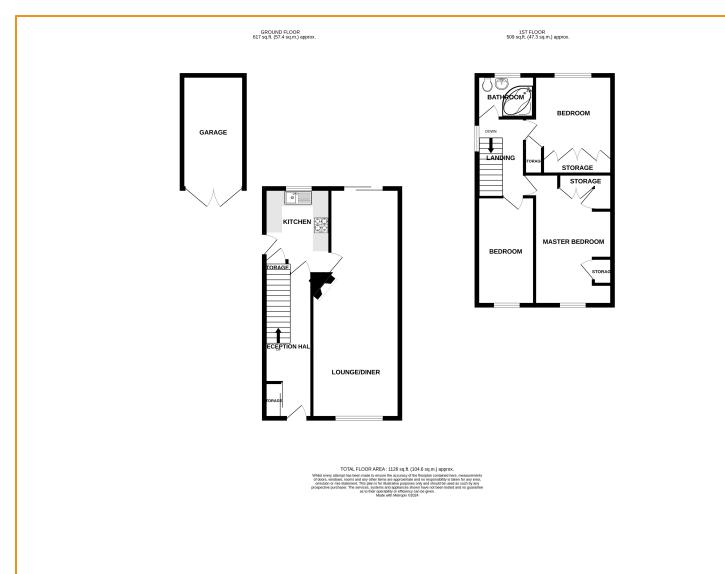

# Entrance Hall

having ceiling light point, two radiators, partial tiling to flooring, storage cupboards and staircase to first floor.

## Lounge/Diner 8.94m x 3.44m (29' 4" x 11' 3") max

having uPVC double glazed window to front aspect, ceiling light point, and wall light points, two radiators, gas fire and patio doors to rear.

### **Fitted Kitchen** 3.32m x 2.54m (10' 11" x 8' 4")

having uPVC double glazed window to rear aspect, ceiling light point, range of matching wall and base units with work surfaces over, 1 1/4 bowl drainer sink unit with mixer taps, plumbing for automatic washing machine, built in oven, electric hob and cooker hoood. Part glazed door to side aspect.

#### First Floor Landing

having uPVC double glazed window to side aspect, ceiling light point and loft access.

### Bedroom One 5.10m x 2.96m (16' 9" x 9' 9")

having uPVC double glazed window to front aspect, ceiling light point, radiator and range of Hammonds fitted wardrobes.

## Bedroom Two 3.10m x 3.10m (10' 2" x 10' 2")

having uPVC double glazed window to rear aspect, ceiling light point, radiator, built in airing cupboard and range of wardrobes.

### Bedroom Three 4.21m x 2.29m (13' 10" x 7' 6")

having uPVC double glazed window to front aspect, ceiling light point, radiator and fiited wardrobe.

### Bathroom 2.24m x 1.66m (7' 4" x 5' 5")

having uPVC double glazed window to rear aspect, four ceiling spot lights, heated towel rail, three piece suite comprising low level flush wc, wash hand basin and side panelled bath with shower over.

#### Outside

having a pattern print concrete drive to front and side allowing ample off road parking, access to single garage with light and power. Low maintenance artifical lawn with borders and storage shed.