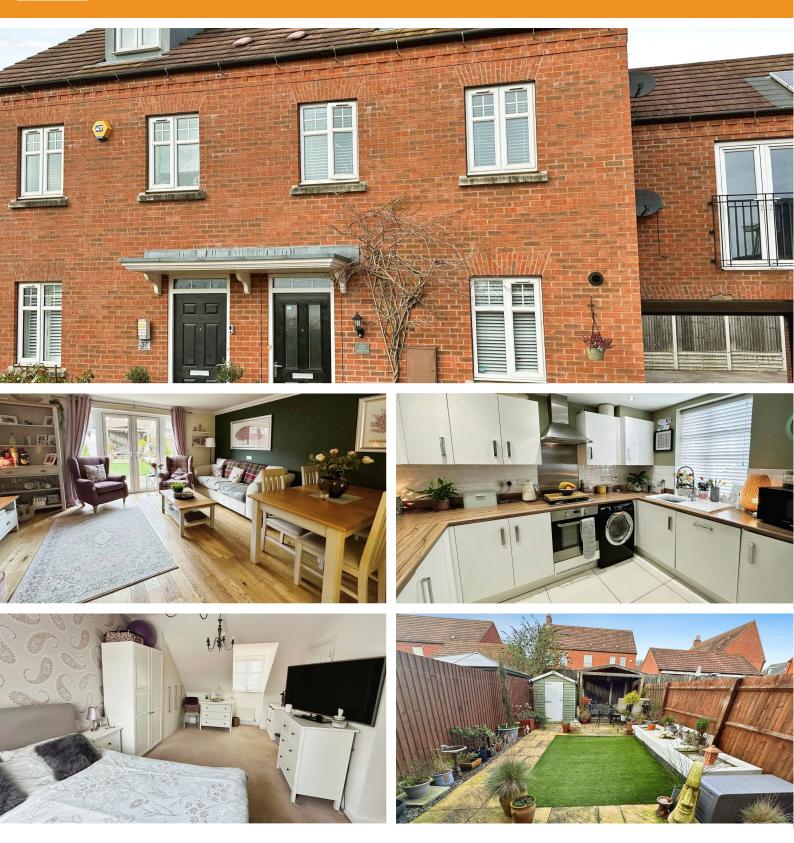

# Asking Price £310,000 JUBILEE WAY, BURBAGE

**Property Description** 

Wright & Wright are very pleased to be able to offer for sale this three storey property in a well regarded central Burbage location. uPVC double glazing, gas central heating. Entrance hall, cloakroom, fitted kitchen, spacious living room. Two good bedrooms and bathroom on first floor. Master suite to the second floor. Off road parking for two vehicles, garden to rear. Viewing recommended,

## **Entrance Hall**

Having ceiling light point, tiled flooring and central heating thermostat.

## wc

Having two spot lights, single panelled radiator, low level flush wc and hand basin.

### Lounge 4.70m x 4.45m (15' 5" x 14' 7")

Having uPVC French doors, ceiling light point, coving, woooden flooring, two single panelled radiators and storage cupboard.

#### Kitchen 3.27m x 2.56m (10' 9" x 8' 5")

Having uPVC double glazed window to the front aspect, single panelled radiator, tiled flooring, range of matching base and wall units with work surfaces over, single drainer sink, plumbing for automatic washing machine, built in gas hob and extractor over.

#### Outside

having two allocated car parking bays, rear garden having patio, lawn, borders.

Sales@wright-wright.co.uk | 01455250088