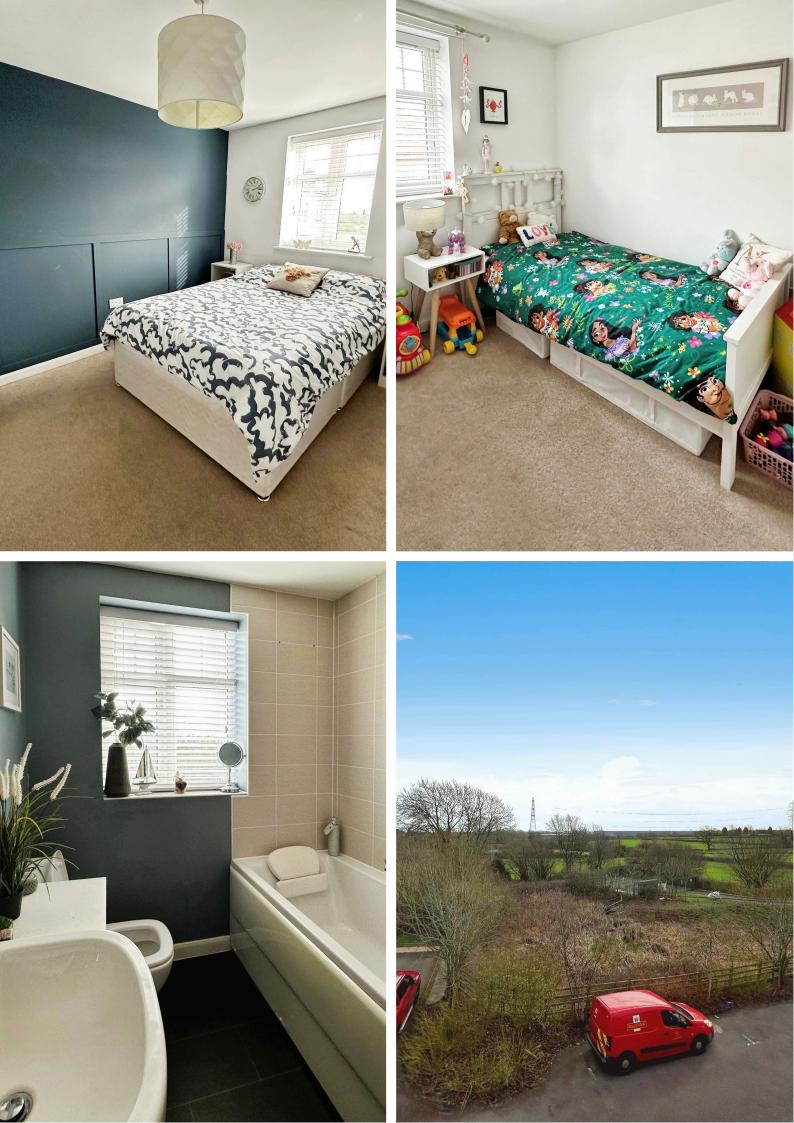

## Bedroom 2 3.60m x 2.75m (11' 10" x 9' )

Having uPVC double glazed window to the front aspect, ceiling light point, single panelled radiator and built in double wardrobe.

#### Bedroom 3 3.12m x 2.65m (10' 3" x 8' 8")

Having uPVC double glazed window to the rear aspect, ceiling light point, single panelled radiator and built in double wardrobe.

## Family Bathroom 2.56m x 1.86m (8' 5" x 6' 1")

Having uPVC double glazed window to the front aspect, ceiling light point, tiled flooring, heated towel rail, low level flush wc, hand basin, bath and spearate shower cubicle

## Master Bedroom on Second Floor 5.70m x 3.45m (18' 8" x 11' 4")

Having uPVC double glazed window to the front aspect, two sky lights, two double panelled radiator, ceiling light point and built in wardrobes, door to....

#### Ensuite

Having ceiling light point, heated towel rail, low level flush WC and hand basin, shower cubicle.