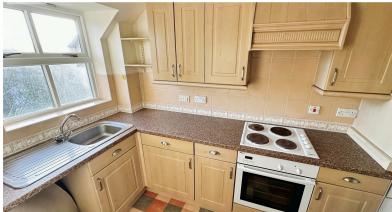

## **Fitted Kitchen** 11' 2" x 6' 4" (3.40m x 1.93m)

having double glazed window, ceiling light point, electric heater, range of matching wall and base units with roll edge worktops, single bowl drainer sink unit with mixer taps, plumbing for automatic washing machine, integrated dishwasher, fridge and freezer. Built in oven with electric hob and extractor over.