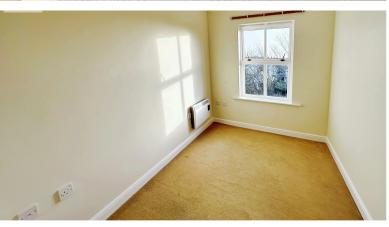

#### **Bedroom One** 12' 8" x 9' 2" (3.86m x 2.79m)

having double glazed window, ceiling light point, television and telephone ports, electric heater, built in double wardrobe. Door to...

## **Bedroom Two** 11' 8" x 6' 9" (3.55m x 2.06m)

having double glazed window. ceiling light point, electric heater, television and telephone ports.