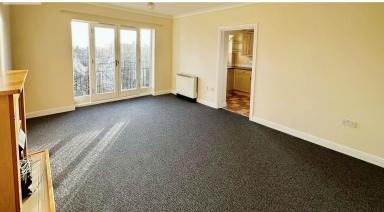

## **Lounge** 16' 8" x 11' 8" (5.08m x 3.55m)

having double glazed window and French doors with views, two ceiling light points, feature fireplace with electric fire, electric heater, television aerial point, and door to...