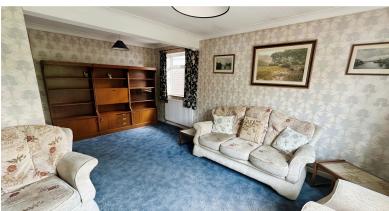

## **Lounge/Dining Room** 5.70m x 3.93m (18' 8" x 12' 11")

having uPVC double glazed windows to side and rear aspects, two ceiling light points, coving, single panelled radiator.