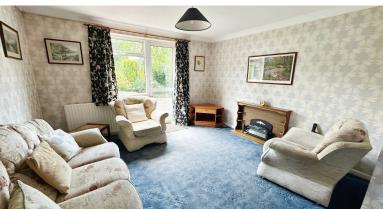

## **Lounge/Dining Room** 5.70m x 3.93m (18' 8" x 12' 11")

having uPVC double glazed windows to side and rear aspects, two ceiling light points, coving, single panelled radiator.