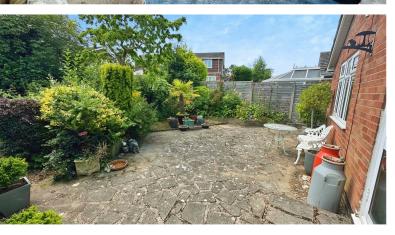

#### **Outside**

Having drive to front and fore garden. Gated access leads to enclosed low maintenance garden with crazy paving and raised beds, water tap, external light and timber shed.