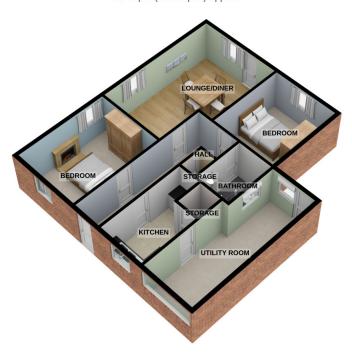

#### Hall

having two ceiling light points, loft access, built in storage cupboard, central heating thermostat, single panelled radiator.

## **Lounge/Dining Room** 5.70m x 3.93m (18' 8" x 12' 11")

having uPVC double glazed windows to side and rear aspects, two ceiling light points, coving, single panelled radiator.

#### **Kitchen** 3.67m x 2.17m (12' x 7' 1") Max

having uPVC double glazed window to front aspect, ceiling light point, range of wall and base units with work surfaces, over, 1 1/4 bowl drainer sink unit with mixer taps, gas cooker point, built in pantry and door to...

#### **Utility Area** 7.73m x 2.47m (25' 4" x 8' 1")

having light and power, uPVC double glazed window to front and rear aspect, part glazed door to rear.

#### **Bedroom One** 4.24m x 3.22m (13' 11" x 10' 7")

having uPVC double glazed windows to front and side aspect, single panelled radiator, and ceiling light point.

# **Bedroom Two** 3.77m x 3.13m (12' 4" x 10' 3")

having uPVC double glazed window to rear aspect, single panelled radiator, and ceiling light point.

## **Shower Room** 2.35m x 1.68m (7' 9" x 5' 6")

having uPVC double glazed window to side aspect, ceiling light point, single panelled radiator. Three piece suite comprising low level flush wc. wash hand basin and walk in shower cubicle.

## GROUND FLOOR 897 sq.ft. (83.3 sq.m.) approx.

TOTAL FLOOR AREA: 897 sq.ft. (83.3 sq.m.) approx.

For illustrative purposes only. Decorative finishes, fixtures, fittings and furnishings do not represent the current state of the property. Measurements are approximate. Not to scale. Made with Metropix © 2023