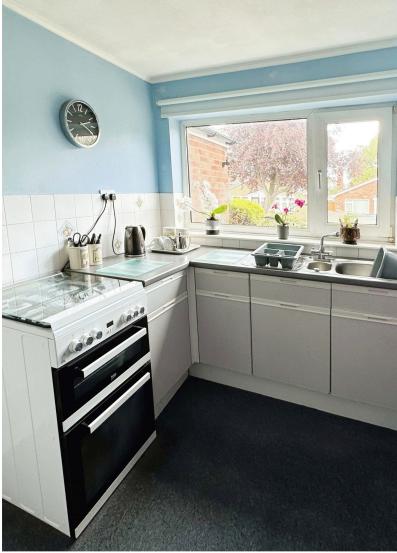

### **Kitchen** 3.67m x 2.17m (12' x 7' 1") Max

having uPVC double glazed window to front aspect, ceiling light point, range of wall and base units with work surfaces, over, 11/4 bowl drainer sink unit with mixer taps, gas cooker point, built in pantry and door to...