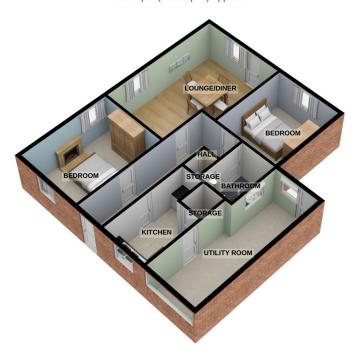

### Hall

having two ceiling light points, loft access, built in storage cupboard, central heating thermostat, single panelled radiator.

### **Lounge/Dining Room** 5.70m x 3.93m (18' 8" x 12' 11")

having uPVC double glazed windows to side and rear aspects, two ceiling light points, coving, single panelled radiator.

### **Kitchen** 3.67m x 2.17m (12' x 7' 1") Max

having uPVC double glazed window to front aspect, ceiling light point, range of wall and base units with work surfaces, over, 11/4 bowl drainer sink unit with mixer taps, gas cooker point, built in pantry and door to...

### **Utility Area** 7.73m x 2.47m (25' 4" x 8' 1")

having light and power, uPVC double glazed window to front and rear aspect, part glazed door to rear.

# **Bedroom One** 4.24m x 3.22m (13' 11" x 10' 7")

having uPVC double glazed windows to front and side aspect, single panelled radiator, and ceiling light point.

### **Bedroom Two** 3.77m x 3.13m (12' 4" x 10' 3")

having uPVC double glazed window to rear aspect, single panelled radiator, and ceiling light point.

### **Shower Room** 2.35m x 1.68m (7' 9" x 5' 6")

having uPVC double glazed window to side aspect, ceiling light point, single panelled radiator. Three piece suite comprising low level flush wc, wash hand basin and walk in shower cubicle.

## GROUND FLOOR 897 sq.ft. (83.3 sq.m.) approx.

TOTAL FLOOR AREA: 897 sq.ft. (83.3 sq.m.) approx.

For illustrative purposes only. Decorative finishes, fixtures, fittings and furnishings do not represent the current state of the property. Measurements are approximate. Not to scale. Made with Metropix © 2023