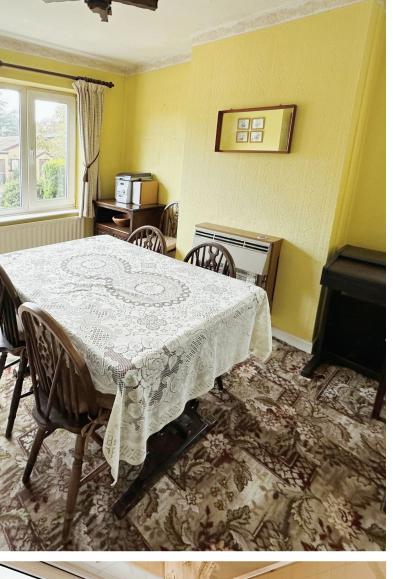

### **Lounge/Dining Room** 5.70m x 3.93m (18' 8" x 12' 11")

having uPVC double glazed windows to side and rear aspects, two ceiling light points, coving, single panelled radiator.