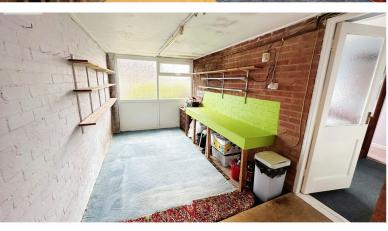

### **Utility Area** 7.73m x 2.47m (25' 4" x 8' 1")

having light and power, uPVC double glazed window to front and rear aspect, part glazed door to rear.