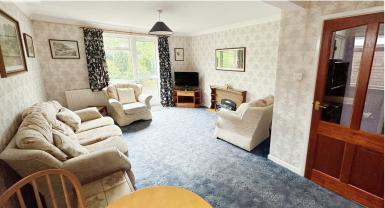

### **Lounge/Dining Room** 5.70m x 3.93m (18' 8" x 12' 11")

having uPVC double glazed windows to side and rear aspects, two ceiling light points, coving, single panelled radiator.