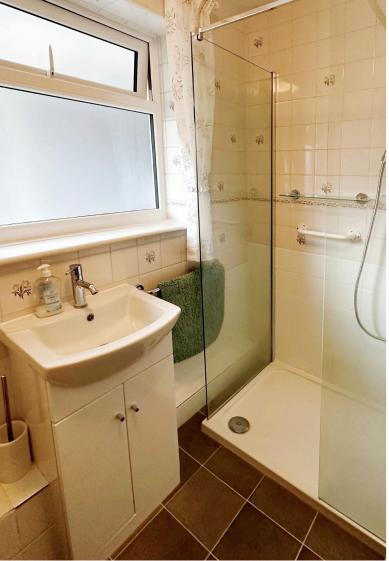

### **Shower Room** 2.35m x 1.68m (7' 9" x 5' 6")

having uPVC double glazed window to side aspect, ceiling light point, single panelled radiator. Three piece suite comprising low level flush wc, wash hand basin and walk in shower cubicle.