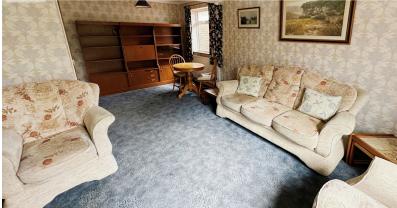

### **Lounge/Dining Room** 5.70m x 3.93m (18' 8" x 12' 11")

having uPVC double glazed windows to side and rear aspects, two ceiling light points, coving, single panelled radiator.