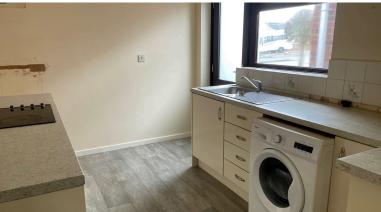

## **Entrance Lobby**

with uPVC double glazed door, radiator.

**Kitchen** 11' 9" x 8' 4" (3.58m x 2.54m)

with range of fitted base units, inset sink with mixer tap, inset electric oven, electric hob, uPVC double glazed door to side.