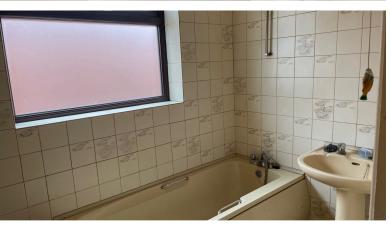

**Bedroom Three** 8' 8" x 8' 5" (2.64m x 2.57m)

having window to rear elevation, radiator.

**Bathroom** 9' 6" x 5' 2" (2.90m x 1.57m)

having window to side elevation, three piece suite and radiator.