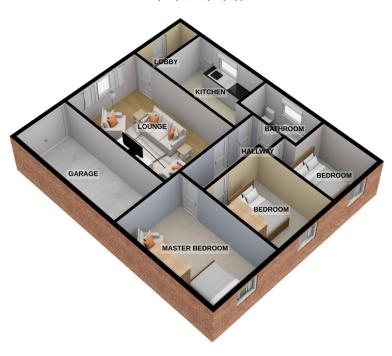

## **Property Description**

Wright & Wright are pleased to be able to offer for sale this three bedroom detached bungalow in need of a degree of refurbishment, but offering good accommodation within a pleasant cul-de-sac. Cas central heating. Lobby, lounge, kitchen, inner hall. Three bedrooms, bathroom. Single garage and off road parking. Gardens to front and rear. No chain.

## **Entrance Lobby**

with uPVC double glazed door, radiator.

**Kitchen** 11' 9" x 8' 4" (3.58m x 2.54m)

with range of fitted base units, inset sink with mixer tap, inset electric oven, electric hob, uPVC double glazed door to side.

**Lounge** 17' 11" x 11' 8" (5.46m x 3.56m)

having bow window to the front elevation, fireplace with gas fire, radiator.

## **Inner Hallway**

having doors off and loft access.

**Bedroom One** 15' 9" x 10' 5" (4.80m x 3.17m)

having window to rear elevation, radiator.

**Bedroom Two** 11' 9" x 9' 5" (3.58m x 2.87m)

having window to rear elevation, radiator.

**Bedroom Three** 8' 8" x 8' 5" (2.64m x 2.57m)

having window to rear elevation, radiator.

**Bathroom** 9' 6" x 5' 2" (2.90m x 1.57m)

having window to side elevation, three piece suite and radiator.

## **Outside**

To the front the property has tarmac drive leading to the garage with up and over door, front garden is mostly laid to lawn. To the rear is mainly laid lawn.

GROUND FLOOR 945 sq.ft. (87.8 sq.m.) approx.

TOTAL FLOOR AREA: 945 sq.ft. (87.8 sq.m.) approx.

For illustrative purposes only. Decorative finishes, fixtures, fittings and furnishings do not represent the current state of the property. Measurements are approximate. Not to scale. Made with Metropix © 2023