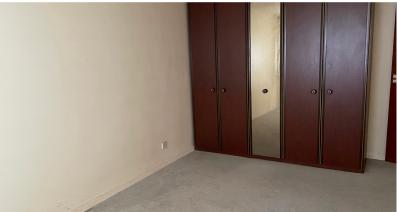

## **Inner Hallway**

having doors off and loft access.

**Bedroom One** 15' 9" x 10' 5" (4.80m x 3.17m)

having window to rear elevation, radiator.

**Bedroom Two** 11' 9" x 9' 5" (3.58m x 2.87m)

having window to rear elevation, radiator.

**Bedroom Three** 8' 8" x 8' 5" (2.64m x 2.57m)

having window to rear elevation, radiator.

**Bathroom** 9' 6" x 5' 2" (2.90m x 1.57m)

having window to side elevation, three piece suite and radiator.