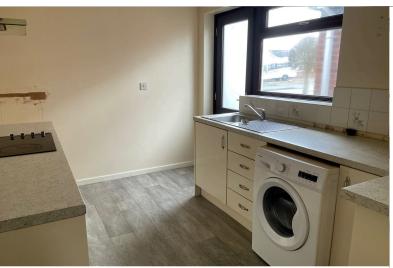

## **Entrance Lobby**

with uPVC double glazed door, radiator.

**Kitchen** 11' 9" x 8' 4" (3.58m x 2.54m)

with range of fitted base units, inset sink with mixer tap, inset electric oven, electric hob, uPVC double glazed door to side.