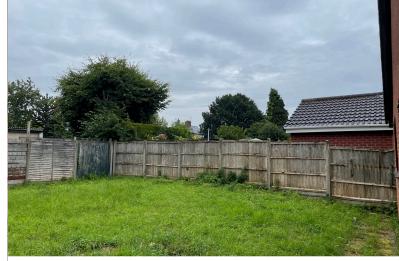

## **Outside**

To the front the property has tarmac drive leading to the garage with up and over door, front garden is mostly laid to lawn. To the rear is mainly laid lawn.