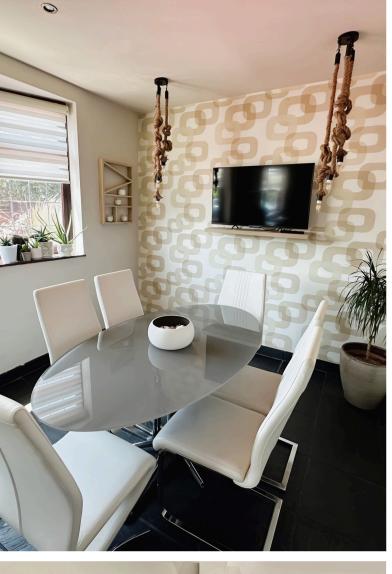

#### Solid Wooden Kitchen/Dining room 4.00m x 7.60m (13' 1" x 24' 11")

Having two uPVC double glazed windows to the front aspect and two radiators, slate flooring, lighting,impressive kitchen with Corian worktops, island and ample storage, black granite tiling to floor, range of matching base and display cabinets with 1 & 1/4 sink with mixer taps, Stoves double oven 7 hob burner cooker, and American fridge/freezer with water and ice. Walk-in pantry with opaque uPVC double glazed window to the side.