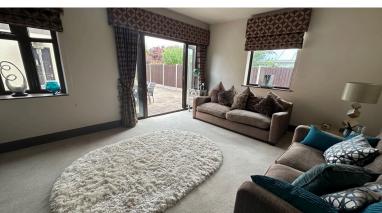

### **Lounge** 3.96m x 5.60m (13' x 18' 4")

having two uPVC to the rear and side and French doors to the rear garden, two radiators, television aerial point and wall mounted gas fire.

# **Snug/2nd lounge** 5.90m x 3.40m (19' 4" x 11' 2")

having two uPVC windows to the side aspect, two ceiling light points, coving, wall mounted electric fire, double radiator and staircase to first floor landing.