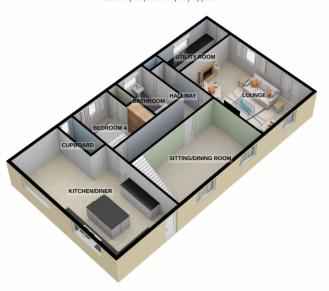

GROUND FLOOR 1130 sq.ft. (105.0 sq.m.) approx.

1ST FLOOR 822 sq.ft. (76.4 sq.m.) approx.

TOTAL FLOOR AREA: 1952 sq.ft. (181.4 sq.m.) approx.

For illustrative purposes only. Decorative finishes, fixtures, fittings and furnishings do not represent the current state of the property. Measurements are approximate. Not to scale.