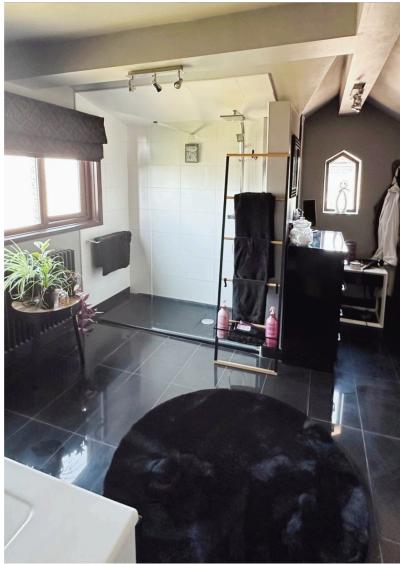

### **Bathroom** 1.80m x 3.00m (5' 11" x 9' 10")

having uPVC opaque double glazed window to the side aspect, spot lighting, matching three piece suite, low level flush WC, hand basin and waterfall shower over the double sized bath, heated towel rail.