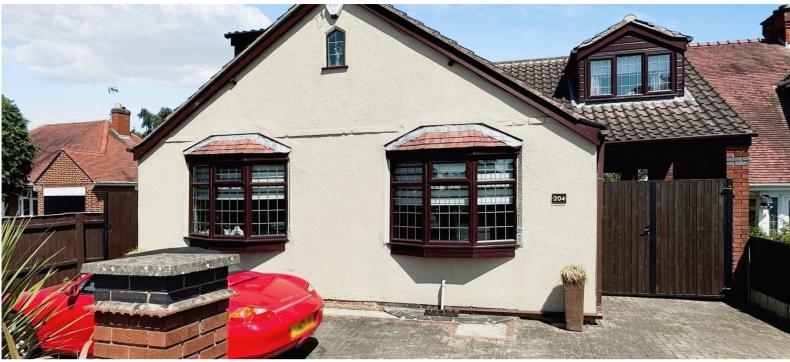

- Impressive 1920 detached unique extended deceptively spacious 4-bed property
- Modern large kitchen diner with cloakroom, 2 bathrooms
- Large rear double story brick built double garage with inspection pit with potential for annex Extra large patio and private lawn area South east facing Utility and Ample off road parking & Carport

# **Property Description**

Wright & Wright are pleased to be able to offer for sale this spectacular, deceptively spacious & unique 1920s extended detached 4 bedroom dormer bungalow with potential for detached annex/playroom or office to the rear. uPVC double glazing, gas central heating and security alarm. Internal hallway, modern large refitted dining kitchen with cloakroom, utility, bathroom, lounge, dining room/sitting room, ground floor bedroom/office, Three double bedrooms to first floor, master with spacious en-suite/dressing room. First floor wc and landing. Off road parking to front, carport to side allowing further parking and access large rear double story brick built double garage with inspection pit with potential for annexe. Extra large patio and private lawned area South East facing. Viewing recommended to fully appreciate the potential.