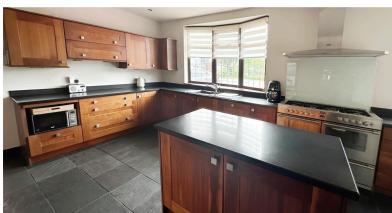

#### Solid Wooden Kitchen/Dining room 4.00m x 7.60m (13' 1" x 24' 11")

Having two uPVC double glazed windows to the front aspect and two radiators, slate flooring, lighting,impressive kitchen with Corian worktops, island and ample storage, black granite tiling to floor, range of matching base and display cabinets with 1 & 1/4 sink with mixer taps, Stoves double oven 7 hob burner cooker, and American fridge/freezer with water and ice. Walk-in pantry with opaque uPVC double glazed window to the side.