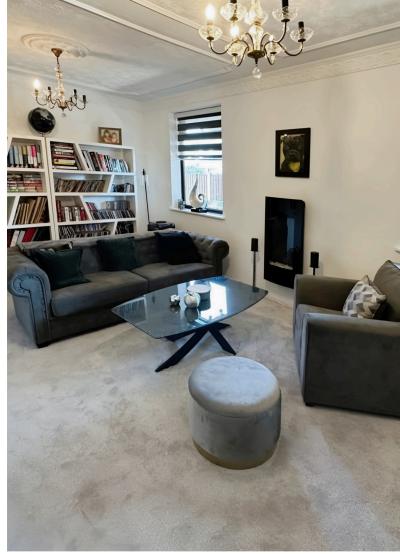

# **Snug/2nd lounge** 5.90m x 3.40m (19' 4" x 11' 2")

having two uPVC windows to the side aspect, two ceiling light points, coving, wall mounted electric fire, double radiator and staircase to first floor landing.