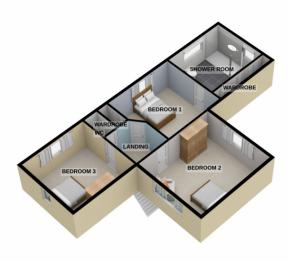

GROUND FLOOR 1130 sq.ft. (105.0 sq.m.) approx.

1ST FLOOR 822 sq.ft. (76.4 sq.m.) approx.

TOTAL FLOOR AREA: 1952 sq.ft. (181.4 sq.m.) approx.

For illustrative purposes only. Decorative finishes, fixtures, fittings and furnishings do not represent the current state of the property. Measurements are approximate. Not to scale.