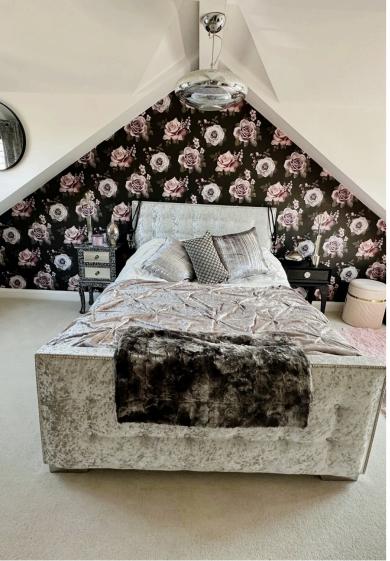

### **Bedroom one** 3.34m x 4.07m (10' 11" x 13' 4")

having uPVC double glazed window to the side aspect, ceiling light point, wall point, double radiator and integrated two wardrobes and matching furniture