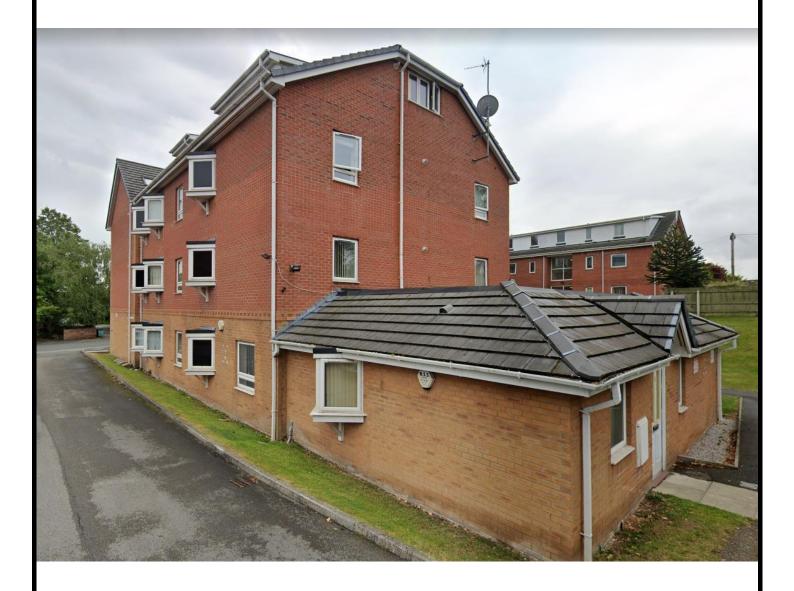

#### **DESCRIPTION**

We are delighted to bring to market this modern 2-bedroom apartment within a modern development. The area has good links to Birkenhead and road networks. The property benefits from gas central heating and double glazing. The accommodation comprises of communal entrance door, stairway to apartment, private entrance hallway, open plan living, dining, kitchen accommodation, 2 bedrooms, the double bedroom has and separate bathroom.

To the outside there is shared garden area and communal unallocated parking. EPC rating: B.

- A modern 2 bed apartment.
- Heated and uPCV double glazed.
- Fully fitted kitchen.
- Comparable in the area for similar properties are £85,000
- Currently rented for £400 per calendar month