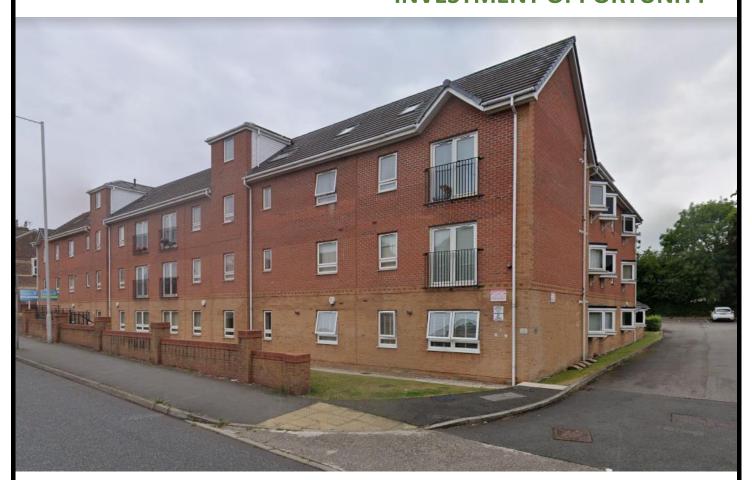

## **MODERN 2 BEDROOM APARTMENT**

WIRRAL— FLAT 25 THE GRANGE, 506 OLD CHESTER ROAD, CH42 4PE

PRICE - OFFERS OVER £60,000 SUBJECT TO CONTRACT

8% YIELD

Portfolio Properties, Prospect House, Featherstall Road South, Oldham, OL9 6HT 0161 830 8833

### WIRRAL- FLAT 25 THE GRANGE, 506 OLD CHESTER ROAD, CH42 4PE

#### **DESCRIPTION**

We are delighted to bring to market this modern 2-bedroom apartment within a modern development. The area has good links to Birkenhead and road networks. The property benefits from gas central heating and double glazing. The accommodation comprises of communal entrance door, stairway to apartment, private entrance hallway, open plan living, dining, kitchen accommodation, 2 bedrooms, the double bedroom has and separate bathroom.

To the outside there is shared garden area and communal unallocated parking. EPC rating: B.

- A modern 2 bed apartment.
- Heated and uPCV double glazed.
- Fully fitted kitchen.
- Comparable in the area for similar properties are £85,000
- Currently rented for £400 per calendar month