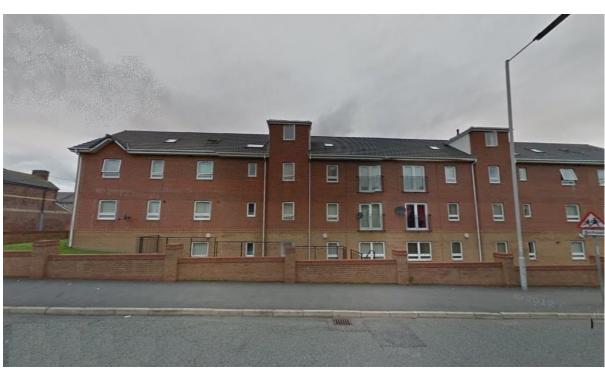

### WIRRAL- FLAT 23 THE GRANGE, 506 OLD CHESTER ROAD, CH42 4PE

#### **DESCRIPTION**

We are delighted to bring to market this modern 2-bedroom apartment within a modern development. The area has good links to Birkenhead and road networks. The property benefits from gas central heating and double glazing. The accommodation comprises of communal entrance door, stairway to apartment, private entrance hallway, open plan living, dining, kitchen accommodation, 2 bedrooms, the double bedroom has and separate bathroom.

To the outside there is shared garden area and communal unallocated parking. EPC rating: B.

- A modern 2 bed apartment.
- Heated and uPCV double glazed.
- Fully fitted kitchen.
- Comparable in the area for similar properties are £85,000
- Currently rented for £400 per calendar month