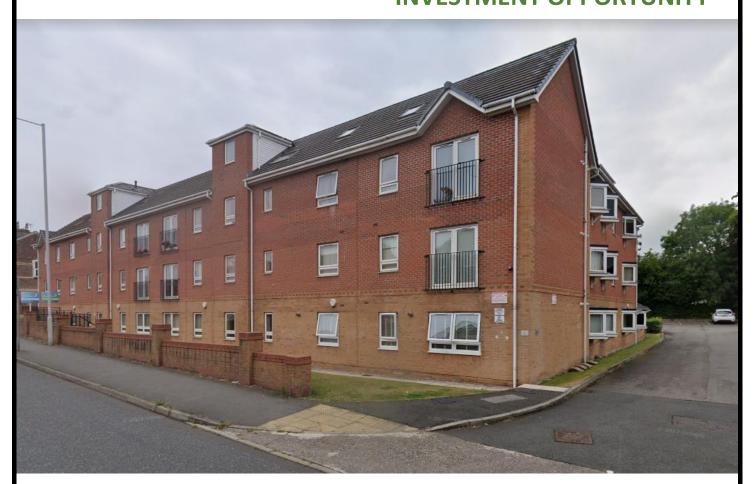

### WIRRAL- FLAT 23 THE GRANGE, 506 OLD CHESTER ROAD, CH42 4PE

#### **DESCRIPTION**

We are delighted to bring to market this modern 2-bedroom apartment within a modern development. The area has good links to Birkenhead and road networks. The property benefits from gas central heating and double glazing. The accommodation comprises of communal entrance door, stairway to apartment, private entrance hallway, open plan living, dining, kitchen accommodation, 2 bedrooms, the double bedroom has and separate bathroom.

To the outside there is shared garden area and communal unallocated parking. EPC rating: B.

- A modern 2 bed apartment.
- Heated and uPCV double glazed.
- Fully fitted kitchen.
- Comparable in the area for similar properties are £85,000
- Currently rented for £400 per calendar month