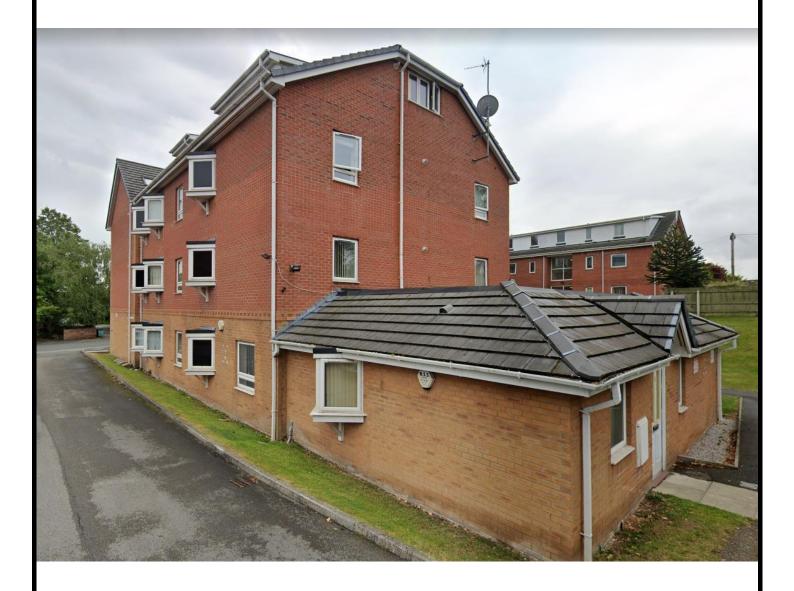

### WIRRAL- FLAT 23 THE GRANGE, 506 OLD CHESTER ROAD, CH42 4PE

#### **DESCRIPTION**

We are delighted to bring to market this modern 2-bedroom apartment within a modern development. The area has good links to Birkenhead and road networks. The property benefits from gas central heating and double glazing. The accommodation comprises of communal entrance door, stairway to apartment, private entrance hallway, open plan living, dining, kitchen accommodation, 2 bedrooms, the double bedroom has and separate bathroom.

To the outside there is shared garden area and communal unallocated parking. EPC rating: B.

- A modern 2 bed apartment.
- Heated and uPCV double glazed.
- Fully fitted kitchen.
- Comparable in the area for similar properties are £85,000
- Currently rented for £400 per calendar month