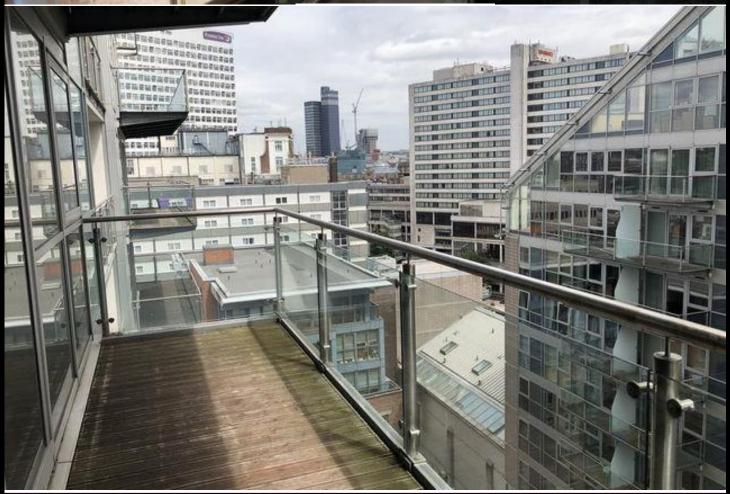

# Open Plan Living Kitchen

Modern fitted kitchen. to the lounge area there are floor to ceiling windows with sliding door giving access to outside terrace.

# **Externally**

Balcony with access from sliding doors in the living area.