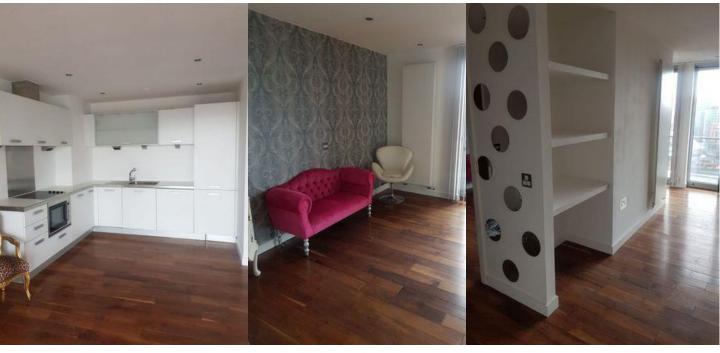

This fourth-floor apartment consists of; an entrance hallway that leads to an open plan living area that benefits from a Juliette balcony and modern fitted kitchen.

There is a double bedroom and a main bathroom suite. The development also benefits from a 24-Hour Concierge service. EPC Rating B

# Open Plan Living Kitchen

Modern fitted kitchen. to the lounge area there are floor to ceiling windows with sliding door giving access to outside terrace.

#### **Bedroom**

Double bedroom with fitted wardrobes.