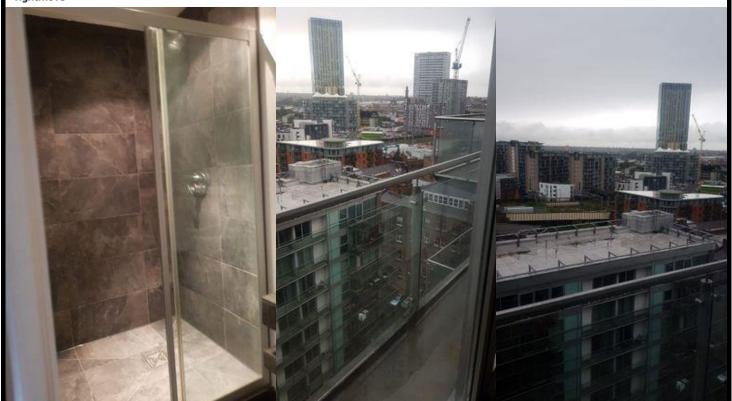

#### **Bathroom**

Three piece suite comprising shower cubicle wash hand basin and wall mounted w.c.

# **Externally**

Balcony with access from sliding doors in the living area.