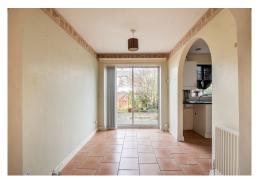

## **Dining Room**

Double-glazed sliding doors, complete with fitted blinds, opening into the rear garden. Tiled flooring and a pendant light complete the space, with an archway leading into the kitchen.