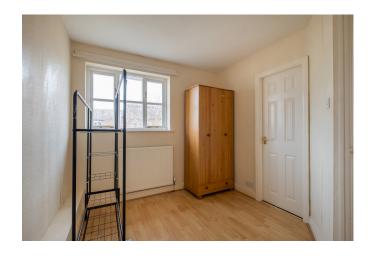

#### **Bedroom One**

A spacious bedroom with laminate flooring, two front-facing double-glazed windows, a pendant light, and a radiator. There's plenty of space for freestanding bedroom furniture, and a door leads to the ensuite.

#### **Bedroom Two**

Another well-sized bedroom with laminate flooring, a rear-facing double-glazed window, a ceiling light, and a radiator. A door leads to the en-suite.