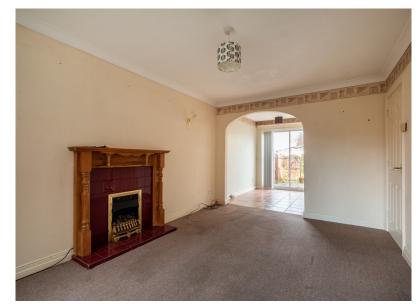

#### Lounge

The spacious lounge features a front-facing double-glazed window, carpeted flooring, and a radiator. An electric fire with a decorative wood mantle creates a focal point, complemented by wall-mounted lights. There's also a door to under-stair storage and an archway leading into the dining room.