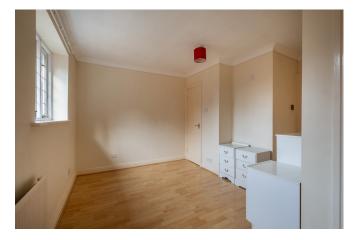

#### **Bedroom One**

A spacious bedroom with laminate flooring, two front-facing double-glazed windows, a pendant light, and a radiator. There's plenty of space for freestanding bedroom furniture, and a door leads to the ensuite.

#### **Bedroom Two**

Another well-sized bedroom with laminate flooring, a rear-facing double-glazed window, a ceiling light, and a radiator. A door leads to the en-suite.