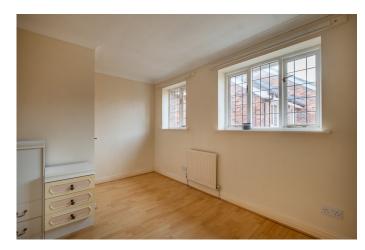

#### **Bedroom One**

A spacious bedroom with laminate flooring, two front-facing double-glazed windows, a pendant light, and a radiator. There's plenty of space for freestanding bedroom furniture, and a door leads to the ensuite.

#### **Bedroom Two**

Another well-sized bedroom with laminate flooring, a rear-facing double-glazed window, a ceiling light, and a radiator. A door leads to the en-suite.