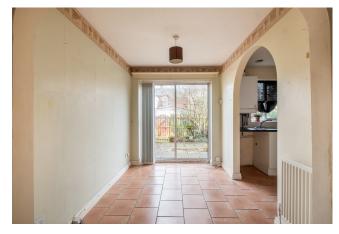

## **Dining Room**

Double-glazed sliding doors, complete with fitted blinds, opening into the rear garden. Tiled flooring and a pendant light complete the space, with an archway leading into the kitchen.