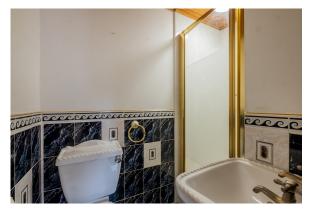

#### Encuito

Features tiled flooring and half-tiled walls. The three-piece suite includes a WC with a handle flush, a step-in shower cubicle with a plumbed mixer shower, and a pedestal wash basin with twin taps. Ceiling light and an extractor fan.

#### Encuito

Features tiled flooring and walls, with a three-piece suite comprising a WC with a handle flush, a step-in shower cubicle with a plumbed mixer shower, and a pedestal wash basin with twin taps. A rear-facing double-glazed window, ceiling light, and extractor fan complete the space.