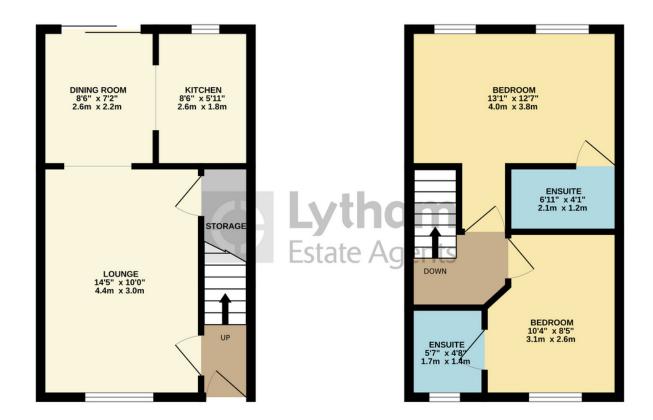

#### Lounge

The spacious lounge features a front-facing double-glazed window, carpeted flooring, and a radiator. An electric fire with a decorative wood mantle creates a focal point, complemented by wall-mounted lights. There's also a door to under-stair storage and an archway leading into the dining room.

## **Dining Room**

Double-glazed sliding doors, complete with fitted blinds, opening into the rear garden. Tiled flooring and a pendant light complete the space, with an archway leading into the kitchen.

#### Kitchen

The kitchen is fitted with a range of wall and base units, finished with laminate work surfaces and tile splashback. Appliances include a fan oven, electric hob with an extractor fan above, and space for a fridge, freezer, and washer. There's a wall-mounted Main combi boiler. Tiled flooring and ceiling downlighting complete the space.

#### **Bedroom One**

A spacious bedroom with laminate flooring, two front-facing double-glazed windows, a pendant light, and a radiator. There's plenty of space for freestanding bedroom furniture, and a door leads to the ensuite.

#### Encuito

Features tiled flooring and half-tiled walls. The three-piece suite includes a WC with a handle flush, a step-in shower cubicle with a plumbed mixer shower, and a pedestal wash basin with twin taps. Ceiling light and an extractor fan.

#### **Bedroom Two**

Another well-sized bedroom with laminate flooring, a rear-facing double-glazed window, a ceiling light, and a radiator. A door leads to the en-suite.

#### Encuito

Features tiled flooring and walls, with a three-piece suite comprising a WC with a handle flush, a step-in shower cubicle with a plumbed mixer shower, and a pedestal wash basin with twin taps. A rear-facing double-glazed window, ceiling light, and extractor fan complete the space.

## **Floor Plans**

GROUND FLOOR 300 sq.ft. (27.9 sq.m.) approx.

1ST FLOOR 300 sq.ft. (27.9 sq.m.) approx.

TOTAL FLOOR AREA: 600 sq.ft. (55.7 sq.m.) approx.

Whilst every attempt has been made to ensure the accuracy of the floorplan contained here, measurements of doors, windows, rooms and any other items are approximate and no responsibility is laken for any error, omission or mis-statement. This plan is for illustrative purposes only and should be used as such by any prospective purchaser. The services, systems and appliances shown have not been tested and no guarantee as to their operability or efficiency can be given.