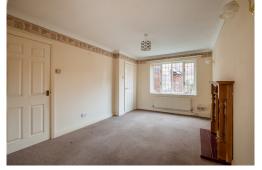

#### **Bedroom One**

A spacious bedroom with laminate flooring, two front-facing double-glazed windows, a pendant light, and a radiator. There's plenty of space for freestanding bedroom furniture, and a door leads to the ensuite.