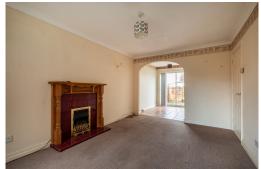

#### Lounge

The spacious lounge features a front-facing double-glazed window, carpeted flooring, and a radiator. An electric fire with a decorative wood mantle creates a focal point, complemented by wall-mounted lights. There's also a door to under-stair storage and an archway leading into the dining room.