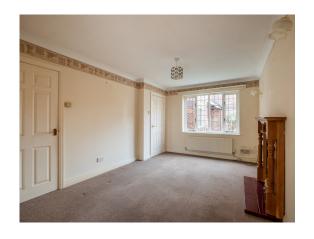

#### Lounge

The spacious lounge features a front-facing double-glazed window, carpeted flooring, and a radiator. An electric fire with a decorative wood mantle creates a focal point, complemented by wall-mounted lights. There's also a door to under-stair storage and an archway leading into the dining room.