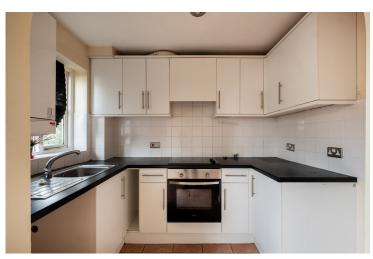

#### Kitchen

The kitchen is fitted with a range of wall and base units, finished with laminate work surfaces and tile splashback. Appliances include a fan oven, electric hob with an extractor fan above, and space for a fridge, freezer, and washer. There's a wall-mounted Main combi boiler. Tiled flooring and ceiling downlighting complete the space.