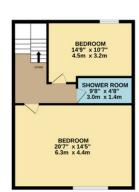

## **Floor Plans**

BASEMENT GROUND FLOOR 15T FLOOR 2ND FLOOR 501 by Edg. (\$1.50 by m) approx. 500 by Edg. (\$1.61 by m) approx.

TOTAL FLOOR AREA: 2678 sq.ft. (248.7 sq.m.) approx.

Whist every attempt has been made to ensure the accuracy of the floorpian contained here, measurements of doors, witness, rooms and any other tens are approximate and not exepositably is taken for any expositably is falsen for any expositably is falsen for any expositably is falsen for any expositably in safe in any expositable proposed to the safe in the