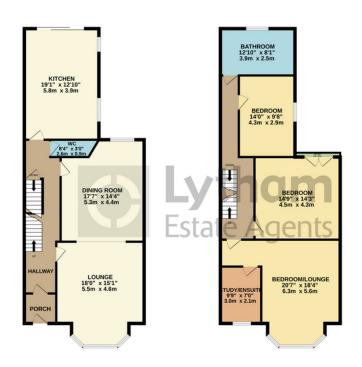

## **Floor Plans**

BASEMENT GROUND FLOOR 15T FLOOR 2ND FLOOR 501 by Edg. (\$1.50 by m) approx. 500 by Edg. (\$1.61 by m) approx.

TOTAL FLOOR AREA: 2678 sq.ft. (248.7 sq.m.) approx.

Whist every attempt has been made to ensure the accuracy of the floorpian contained here, measurements of doors, witness, rooms and any other tens are approximate and not exepositably is taken for any expositably is falsen for any expositably is falsen for any expositably is falsen for any expositably in safe in any expositable proposed to the safe in the