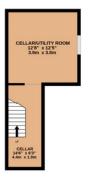

## **Floor Plans**

BASEMENT GROUND FLOOR 15T FLOOR 2ND FLOOR 501 by Edg. (\$1.50 by m) approx. 500 by Edg. (\$1.61 by m) approx.

TOTAL FLOOR AREA: 2678 sq.ft. (248.7 sq.m.) approx.

Whist every attempt has been made to ensure the accuracy of the floorpian contained here, measurements of doors, witness, rooms and any other tens are approximate and not exepositably is taken for any expositably is falsen for any expositably is falsen for any expositably is falsen for any expositably in safe in any expositable proposed to the safe in the