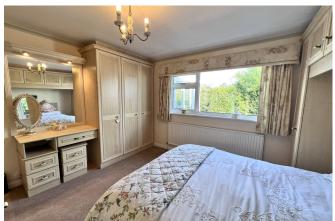

#### Bedroom One

Double glazed window to rear. Range of fitted furniture including: wardrobes, dressing table and overbed storage. Wall lights, radiator and TV aerial.

#### **Bedroom Three**

Double glazed window to the front. Fitted wardrobes, two bed side tables and dressing table. TV aerial and radiator.