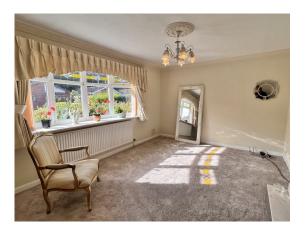

#### Lounge

Double glazed bay window overlooking the pretty front garden. Feature fireplace with inset electric fire and marble effect back and hearth. TV aerial, radiator and archway leading to: