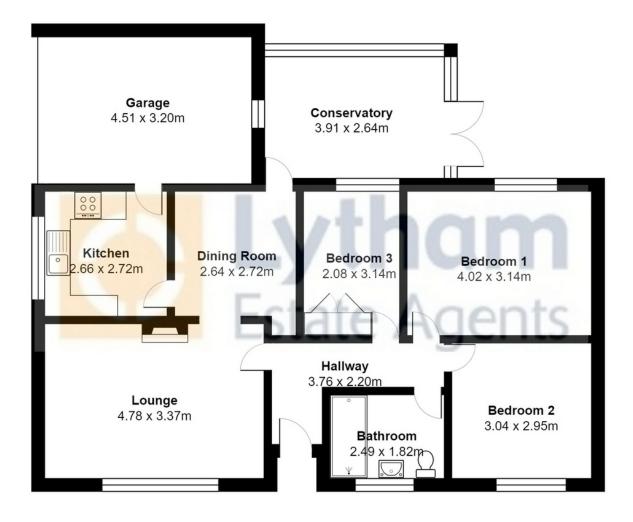

obscure window to the front. Three piece suite comprising: Walk in shower enclosure with sliding doors and wall mounted electric Mira shower. Wash hand basin with twin taps and push button flush WC. Fully tiled walls and radiator.

#### External

To the front: paved driveway leading to te garage and providing off road parking. The pretty front garden is laid with stones and a wide selection of plants, teees and shrubs.

To the rear: The garden is laid with gravel, raised flower beds with well established plants, trees and shrubs.

Garden shed.

#### Garage

Single garage with power and lighting, door into the kitchen and an electric roller door onto the driveway benefiting from a newly fitted motor. Utility area with plumbing for washer. Laminate worksurface and units.





















Total Area: 101.4 m<sup>2</sup>