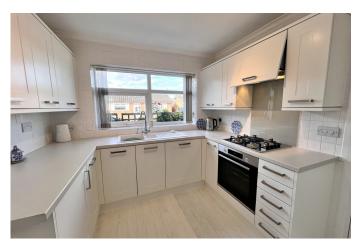

#### Kitchen

Accessed via the aforementioned door leading from the dining room. Double glazed window to the side. Range of wall and base units with contrasting work surfaces incorporating 11/2 bowl sink and drainer unit with mixer tap. Fitted Bosch elctric oven and four ring gas hob. Radiator, part tiled walls and door leading to the garage.