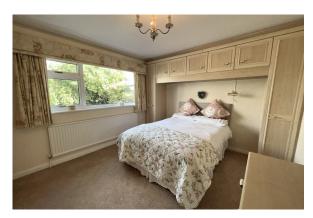

#### Bedroom One

Double glazed window to rear. Range of fitted furniture including: wardrobes, dressing table and overbed storage. Wall lights, radiator and TV aerial.

#### Bedroom Two

Double glazed window looking into the conservatory. Built in storage and radiator.

#### **Bedroom Three**

Double glazed window to the front. Fitted wardrobes, two bed side tables and dressing table. TV aerial and radiator.