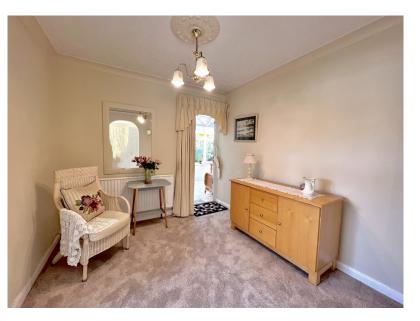

#### Dining Room

Radiator, door leading to the kitchen and door leading to conservatory.

#### Conservatory

Brick built with double glazed windows and glazed roof. Fully tiled flooring, radiator and electric heater.