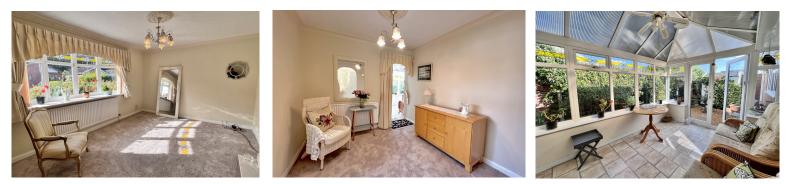

#### Lounge

Double glazed bay window overlooking the pretty front garden. Feature fireplace with inset electric fire and marble effect back and hearth. TV aerial, radiator and archway leading to:

#### Dining Room

Radiator, door leading to the kitchen and door leading to conservatory.

#### Conservatory

Brick built with double glazed windows and glazed roof. Fully tiled flooring, radiator and electric heater.