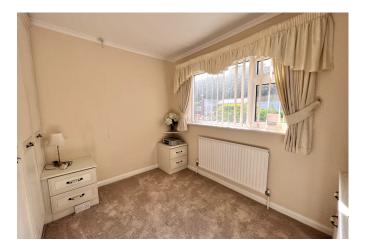

#### **Bedroom Three**

Double glazed window to the front. Fitted wardrobes, two bed side tables and dressing table. TV aerial and radiator.