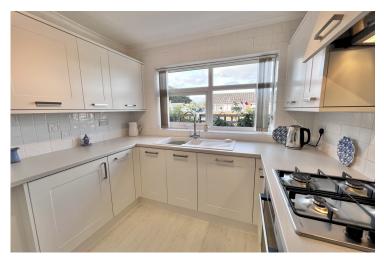

#### Kitchen

Accessed via the aforementioned door leading from the dining room. Double glazed window to the side. Range of wall and base units with contrasting work surfaces incorporating 11/2 bowl sink and drainer unit with mixer tap. Fitted Bosch elctric oven and four ring gas hob. Radiator, part tiled walls and door leading to the garage.