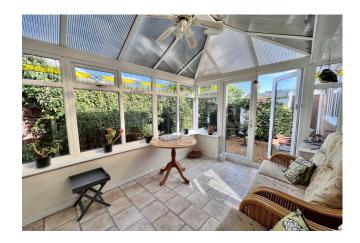

#### Conservatory

Brick built with double glazed windows and glazed roof. Fully tiled flooring, radiator and electric heater.