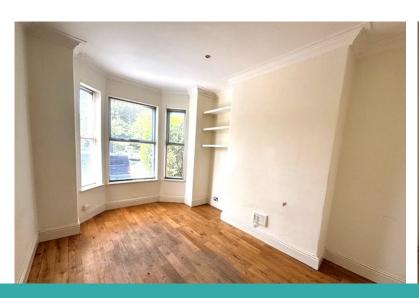

**ENTRANCE HALLWAY** 

LOUNGE: 14' 7" x 10' 6" (4.46m x 3.22m)

DINING ROOM: 12' 0" x 11' 3" (3.66m x 3.44m)

KITCHEN: 12' 4" x 8' 3" (3.78m x 2.54m)

BEDROOM ONE: 14' 2" x 12' 1" (4.32m x 3.70m)

BEDROOM TWO: 12' 0" x 9' 3" (3.66m x 2.82m)