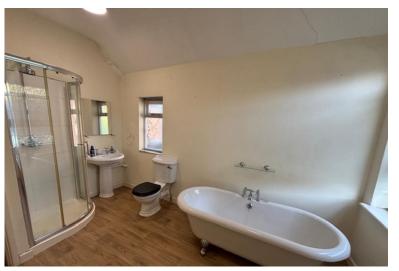

BATHROOM: 12' 4" x 8' 5" (3.78m x 2.58m)

CELLAR: 14' 7" x 10' 8" (4.46m x 3.26m)

OUTSIDE: To the front of the property there is a small garden. Walled boundary. To the rear of the property is a courtyard garden. Brick built store.