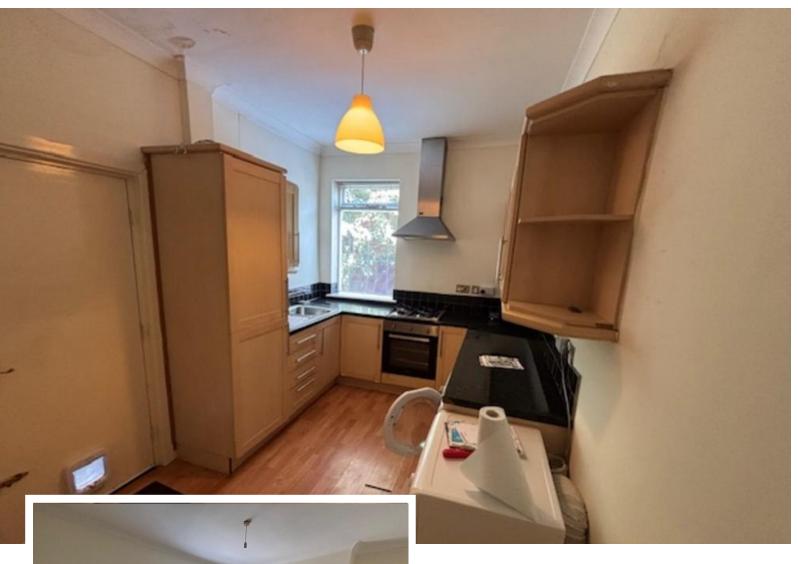

**ENTRANCE HALLWAY** 

LOUNGE: 14' 7" x 10' 6" (4.46m x 3.22m)

DINING ROOM: 12' 0" x 11' 3" (3.66m x 3.44m)

KITCHEN: 12' 4" x 8' 3" (3.78m x 2.54m)

BEDROOM ONE: 14' 2" x 12' 1" (4.32m x 3.70m)

BEDROOM TWO: 12' 0" x 9' 3" (3.66m x 2.82m)