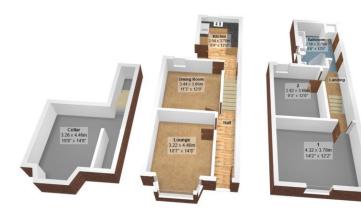

**ENTRANCE HALLWAY** 

LOUNGE: 14' 7" x 10' 6" (4.46m x 3.22m)

DINING ROOM: 12' 0" x 11' 3" (3.66m x 3.44m)

KITCHEN: 12' 4" x 8' 3" (3.78m x 2.54m)

BEDROOM ONE: 14' 2" x 12' 1" (4.32m x 3.70m)

BEDROOM TWO: 12' 0" x 9' 3" (3.66m x 2.82m)

BATHROOM: 12' 4" x 8' 5" (3.78m x 2.58m)

CELLAR: 14' 7" x 10' 8" (4.46m x 3.26m)

OUTSIDE: To the front of the property there is a small garden. Walled boundary. To the rear of the property is a courtyard garden. Brick built store.