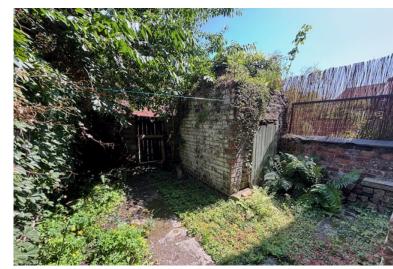

BATHROOM: 12' 4" x 8' 5" (3.78m x 2.58m)

CELLAR: 14' 7" x 10' 8" (4.46m x 3.26m)

OUTSIDE: To the front of the property there is a small garden. Walled boundary. To the rear of the property is a courtyard garden. Brick built store.