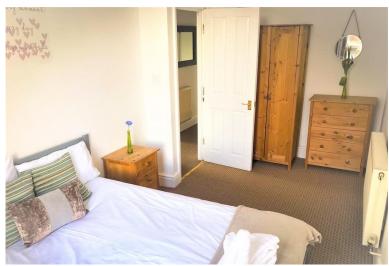

THE ACCOMMODATION COMPRISES BRIEFLY:

COMMUNAL ENTRANCE TO FIRST FLOOR

**ENTRANCE HALLWAY** 

OPEN PLAN LOUNGE/DINER/FITTED KITCHEN: 15ft 11in x 13ft 4in

BEDROOM 1: 15ft 5in x8ft

BEDROOM 2: 12ft 2in x 10ft 6in