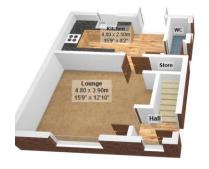

ENTRANCE VESTIBULE

LOUNGE: 15' 8" x 12' 9" (4.80m x 3.90m)

KITCHEN: 15' 8" x 8' 2" (4.80m x 2.50m)

DOWNSTAIRS W.C

BEDROOMONE: 12'9" x 11'7" (3.90m x 3.54m)

BEDROOMTWO: 13' 0" x 9' 0" (3.98m x 2.76m)

BEDROOM THREE: 9'7" x 7' 5" (2.94m x 2.28m)