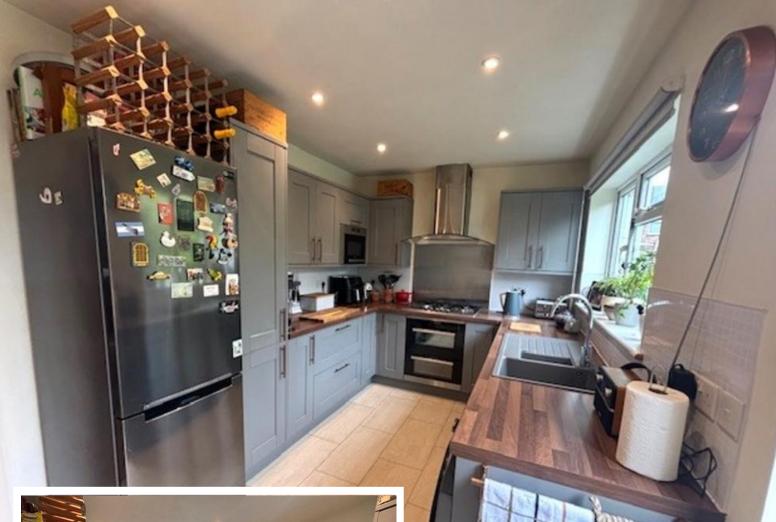

## Property Description

Well presented Three bedroomed end Quasi semi house, entrance vestibule, spacious lounge, modern fully fitted dining kitchen, downstair W.C, Three bedrooms, bathroom, warmed by gas central heating, UPVC double glazed, Garden to front, large lawned garden to rear, The property is just a short walk from the metrolink station, Chorlton Water Park and Chorlton Village, offering excellent local amenities, outstanding schools, and green spaces perfect for outdoor activities. The property would be ideal for a family or FTB.

ENTRANCE VESTIBULE

LOUNGE: 15' 8" x 12' 9" (4.80m x 3.90m)

KITCHEN: 15' 8" x 8' 2" (4.80m x 2.50m)

DOWNSTAIRS W.C

BEDROOMONE: 12'9" x 11'7" (3.90m x 3.54m)

BEDROOMTWO: 13' 0" x 9' 0" (3.98m x 2.76m)

BEDROOM THREE: 9'7" x 7' 5" (2.94m x 2.28m)