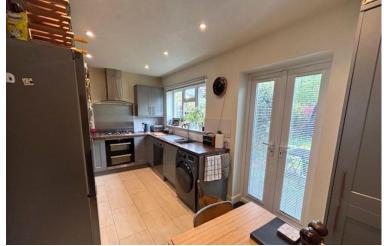

## Property Description

Well presented Three bedroomed end Quasi semi house, entrance vestibule, spacious lounge, modern fully fitted dining kitchen, downstair W.C, Three bedrooms, bathroom, warmed by gas central heating, UPVC double glazed, Garden to front, large lawned garden to rear, The property is just a short walk from the metrolink station, Chorlton Water Park and Chorlton Village, offering excellent local amenities, outstanding schools, and green spaces perfect for outdoor activities. The property would be ideal for a family or FTB.

ENTRANCE VESTIBULE

LOUNGE: 15' 8" x 12' 9" (4.80m x 3.90m)

KITCHEN: 15' 8" x 8' 2" (4.80m x 2.50m)

DOWNSTAIRS W.C

BEDROOMONE: 12'9" x 11'7" (3.90m x 3.54m)

BEDROOMTWO: 13' 0" x 9' 0" (3.98m x 2.76m)

BEDROOM THREE: 9'7" x 7' 5" (2.94m x 2.28m)