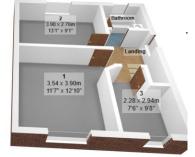

ENTRANCE VESTIBULE

LOUNGE: 15' 8" x 12' 9" (4.80m x 3.90m)

KITCHEN: 15' 8" x 8' 2" (4.80m x 2.50m)

DOWNSTAIRS W.C

BEDROOMONE: 12'9" x 11'7" (3.90m x 3.54m)

BEDROOMTWO: 13' 0" x 9' 0" (3.98m x 2.76m)

BEDROOM THREE: 9'7" x 7' 5" (2.94m x 2.28m)