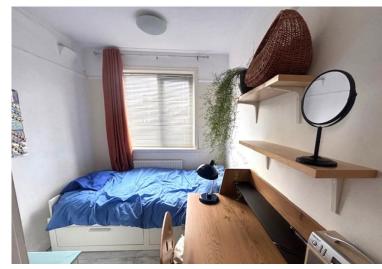

ENTRANCE VESTIBULE

LOUNGE: 15' 8" x 12' 9" (4.80m x 3.90m)

KITCHEN: 15' 8" x 8' 2" (4.80m x 2.50m)

DOWNSTAIRS W.C

BEDROOMONE: 12'9" x 11'7" (3.90m x 3.54m)

BEDROOMTWO: 13' 0" x 9' 0" (3.98m x 2.76m)

BEDROOM THREE: 9'7" x 7' 5" (2.94m x 2.28m)