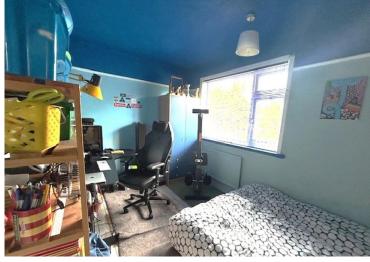

ENTRANCE VESTIBULE

LOUNGE: 15' 8" x 12' 9" (4.80m x 3.90m)

KITCHEN: 15' 8" x 8' 2" (4.80m x 2.50m)

DOWNSTAIRS W.C

BEDROOMONE: 12'9" x 11'7" (3.90m x 3.54m)

BEDROOMTWO: 13' 0" x 9' 0" (3.98m x 2.76m)

BEDROOM THREE: 9'7" x 7' 5" (2.94m x 2.28m)