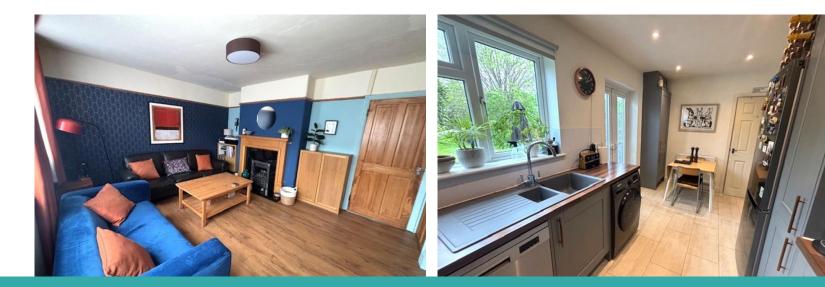

## Property Description

Well presented Three bedroomed end Quasi semi house, entrance vestibule, spacious lounge, modern fully fitted dining kitchen, downstair W.C, Three bedrooms, bathroom, warmed by gas central heating, UPVC double glazed, Garden to front, large lawned garden to rear, The property is just a short walk from the metrolink station, Chorlton Water Park and Chorlton Village, offering excellent local amenities, outstanding schools, and green spaces perfect for outdoor activities. The property would be ideal for a family or FTB.

ENTRANCE VESTIBULE

LOUNGE: 15' 8" x 12' 9" (4.80m x 3.90m)

KITCHEN: 15' 8" x 8' 2" (4.80m x 2.50m)

DOWNSTAIRS W.C

BEDROOMONE: 12'9" x 11'7" (3.90m x 3.54m)

BEDROOMTWO: 13' 0" x 9' 0" (3.98m x 2.76m)

BEDROOM THREE: 9'7" x 7' 5" (2.94m x 2.28m)