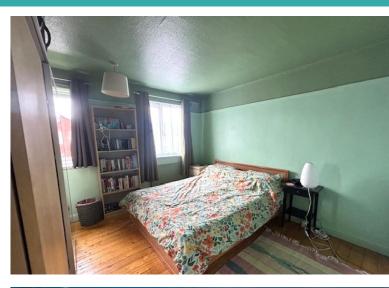

ENTRANCE VESTIBULE

LOUNGE: 15' 8" x 12' 9" (4.80m x 3.90m)

KITCHEN: 15' 8" x 8' 2" (4.80m x 2.50m)

DOWNSTAIRS W.C

BEDROOMONE: 12'9" x 11'7" (3.90m x 3.54m)

BEDROOMTWO: 13' 0" x 9' 0" (3.98m x 2.76m)

BEDROOM THREE: 9'7" x 7' 5" (2.94m x 2.28m)