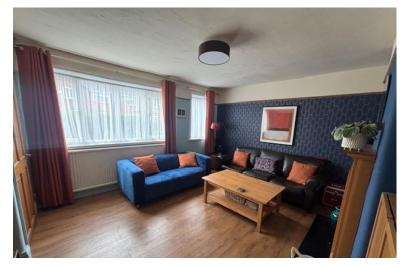

## Property Description

Well presented Three bedroomed end Quasi semi house, entrance vestibule, spacious lounge, modern fully fitted dining kitchen, downstair W.C, Three bedrooms, bathroom, warmed by gas central heating, UPVC double glazed, Garden to front, large lawned garden to rear, The property is just a short walk from the metrolink station, Chorlton Water Park and Chorlton Village, offering excellent local amenities, outstanding schools, and green spaces perfect for outdoor activities. The property would be ideal for a family or FTB.

ENTRANCE VESTIBULE

LOUNGE: 15' 8" x 12' 9" (4.80m x 3.90m)

KITCHEN: 15' 8" x 8' 2" (4.80m x 2.50m)

DOWNSTAIRS W.C

BEDROOMONE: 12'9" x 11'7" (3.90m x 3.54m)

BEDROOMTWO: 13' 0" x 9' 0" (3.98m x 2.76m)

BEDROOM THREE: 9'7" x 7' 5" (2.94m x 2.28m)