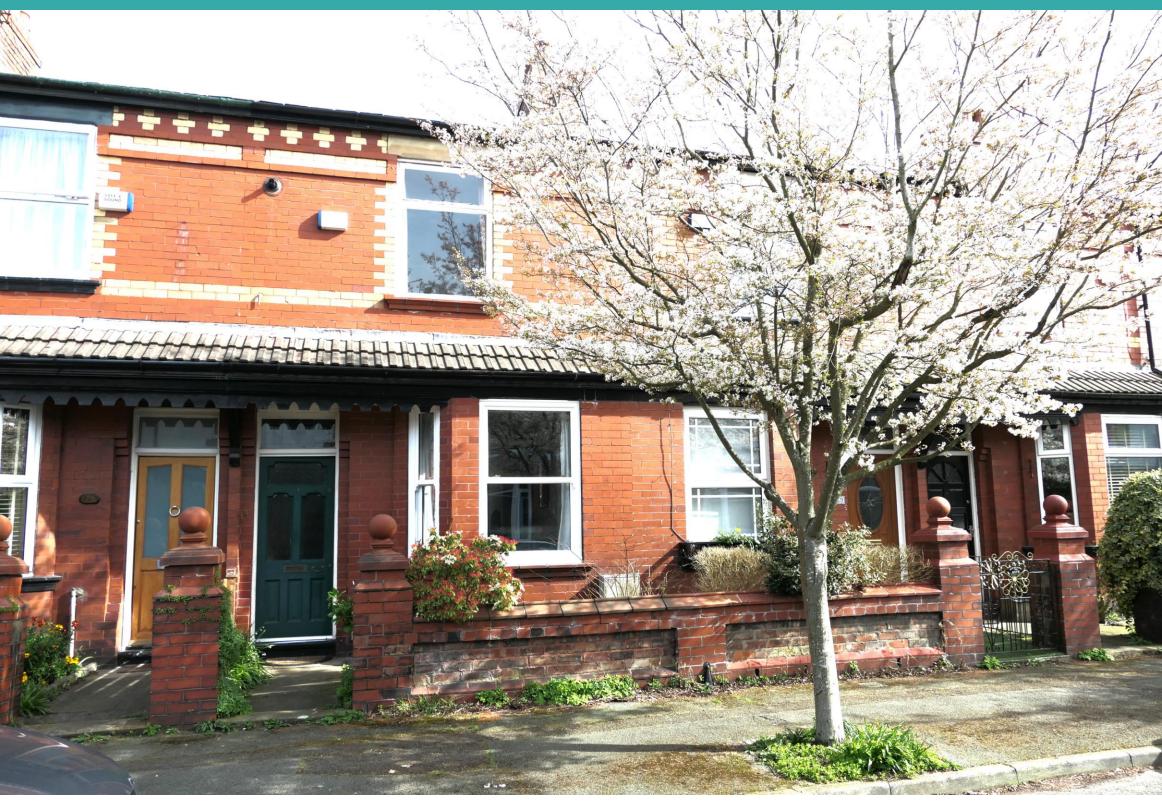

## EMMA HATTON

Period Bay fronted Mid Terrace

- Fitted Kitchen
- Two Bedrooms

## 47 Provis Road, Manchester, M21 9EN

Spacious open plan Lounge/Dining Room
Period bay fronted mid terrace house situated on a desirable tree lined road just off vibrant Beech Road, the accommodation briefly comprises entrance vestibule, spacious open plan lounge/dining room with feature cast iron fireplace, fitted kitchen, two good sized bedrooms, bathroom with shower, warmed by gas central heating, UPVC double glazed windows, small garden to front, south facing garden to rear, desirable location within walking of local independent shops, restaurants and bars. Within easy reach of the motorway network and metro stations. Internal viewing highly recommended .