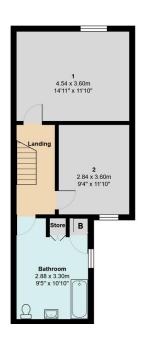

OPEN PLAN LOUNGE/DINING ROOM: 9' 4" x 13' 3" (2.86m x 4.06m)

KITCHEN: 13' 3" x 9' 4" (4.06m x 2.86m)

BEDROOM ONE: 14' 10" x 11' 9" (4.54m x 3.60m)

BEDROOMTWO: 11' 9" x 9' 3" (3.60m x 2.84m)

BATHROOM: 10' 9" x 9' 5" (3.30m x 2.88m)