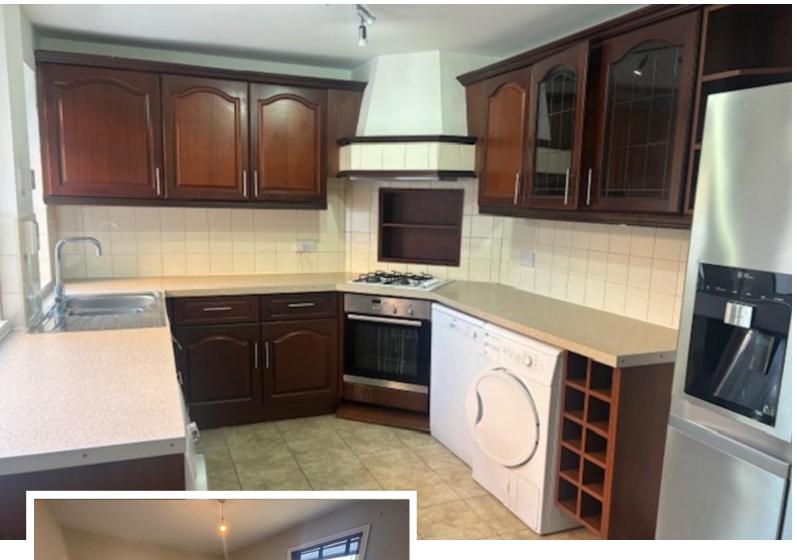

• Fitted kitchen

- Two double bedrooms
- Large Modern bathroom
- Warmed by gas central heating
- Courtyard garden

45 Acres Road, Chorlton, Manchester, M21 9EB

Extended Period end-terrace house situated on the desirable Acres Road in the Chorlton Green just off vibrant Beech Road. Generous open-plan lounge/dining, extended fitted kitchen, two double bedrooms, extended good size bathroom, driveway providing off road parking to the front, Courtyard garden to rear. Conveniently located within walking distance of local independent shops, restaurants and bars. Within easy reach of the motorway network and metro stations. Internal viewing of this spacious accommodation is highly recommended.

OPEN PLAN LOUNGE/DINING ROOM: 9' 4" x 13' 3" (2.86m x 4.06m)

KITCHEN: 13' 3" x 9' 4" (4.06m x 2.86m)

BEDROOM ONE: 14' 10" x 11' 9" (4.54m x 3.60m)

BEDROOMTWO: 11' 9" x 9' 3" (3.60m x 2.84m)

BATHROOM: 10' 9" x 9' 5" (3.30m x 2.88m)