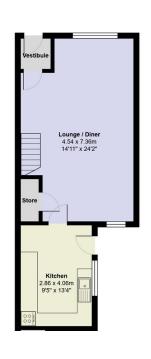

OPEN PLAN LOUNGE/DINING ROOM: 9' 4" x 13' 3" (2.86m x 4.06m)

KITCHEN: 13' 3" x 9' 4" (4.06m x 2.86m)

BEDROOM ONE: 14' 10" x 11' 9" (4.54m x 3.60m)

BEDROOMTWO: 11' 9" x 9' 3" (3.60m x 2.84m)

BATHROOM: 10' 9" x 9' 5" (3.30m x 2.88m)