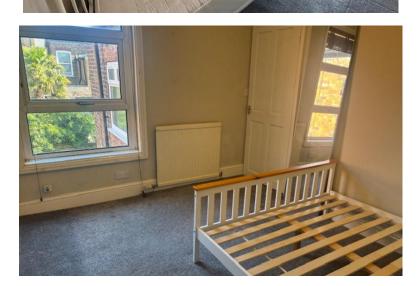

OPEN PLAN LOUNGE/DINING ROOM: 9' 4" x 13' 3" (2.86m x 4.06m)

KITCHEN: 13' 3" x 9' 4" (4.06m x 2.86m)

BEDROOM ONE: 14' 10" x 11' 9" (4.54m x 3.60m)

BEDROOMTWO: 11' 9" x 9' 3" (3.60m x 2.84m)

BATHROOM: 10' 9" x 9' 5" (3.30m x 2.88m)