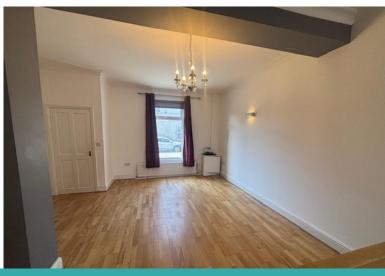

• Fitted kitchen

- Two double bedrooms
- Large Modern bathroom
- Warmed by gas central heating
- Courtyard garden

45 Acres Road, Chorlton, Manchester, M21 9EB

Extended Period end-terrace house situated on the desirable Acres Road in the Chorlton Green just off vibrant Beech Road. Generous open-plan lounge/dining, extended fitted kitchen, two double bedrooms, extended good size bathroom, driveway providing off road parking to the front, Courtyard garden to rear. Conveniently located within walking distance of local independent shops, restaurants and bars. Within easy reach of the motorway network and metro stations. Internal viewing of this spacious accommodation is highly recommended.

OPEN PLAN LOUNGE/DINING ROOM: 9' 4" x 13' 3" (2.86m x 4.06m)

KITCHEN: 13' 3" x 9' 4" (4.06m x 2.86m)

BEDROOM ONE: 14' 10" x 11' 9" (4.54m x 3.60m)

BEDROOMTWO: 11' 9" x 9' 3" (3.60m x 2.84m)

BATHROOM: 10' 9" x 9' 5" (3.30m x 2.88m)