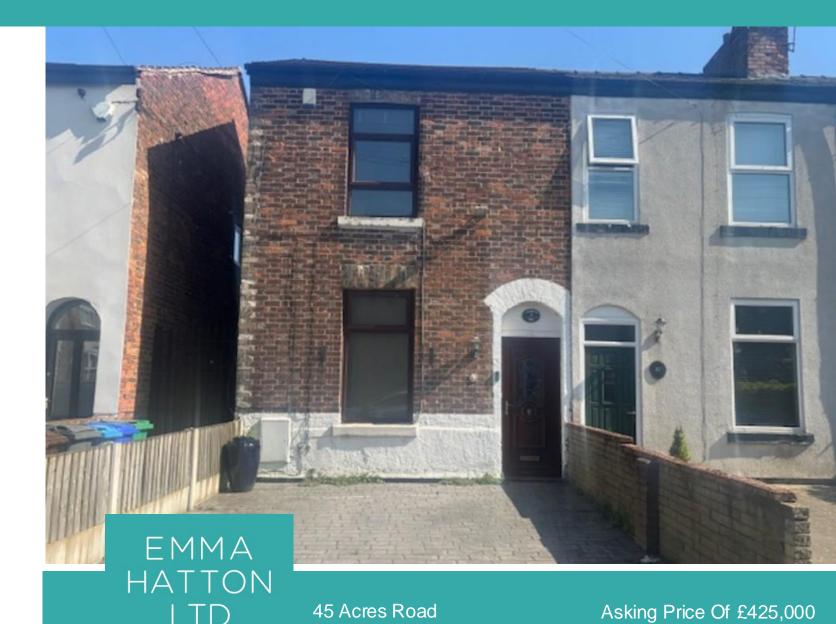

396 Barlow Moor Road Manchester Lancashire M21 8BH www.emmahatton.co.uk admin@emmahatton.co.uk 0161 860 0870

- Situated on Desirable Acres Road
- Spacious open plan lounge/Dining room

Extended Period end Terrace House

• Fitted kitchen

- Two double bedrooms
- Large Modern bathroom
- Warmed by gas central heating
- Courtyard garden

45 Acres Road, Chorlton, Manchester, M21 9EB

Extended Period end-terrace house situated on the desirable Acres Road in the Chorlton Green just off vibrant Beech Road. Generous open-plan lounge/dining, extended fitted kitchen, two double bedrooms, extended good size bathroom, driveway providing off road parking to the front, Courtyard garden to rear. Conveniently located within walking distance of local independent shops, restaurants and bars. Within easy reach of the motorway network and metro stations. Internal viewing of this spacious accommodation is highly recommended.