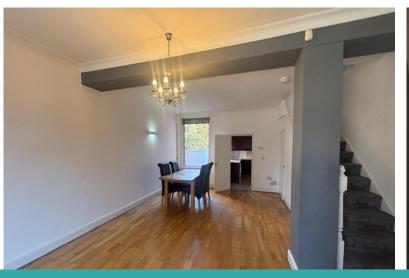

• Fitted kitchen

- Two double bedrooms
- Large Modern bathroom
- Warmed by gas central heating
- Courtyard garden

45 Acres Road, Chorlton, Manchester, M21 9EB

Extended Period end-terrace house situated on the desirable Acres Road in the Chorlton Green just off vibrant Beech Road. Generous open-plan lounge/dining, extended fitted kitchen, two double bedrooms, extended good size bathroom, driveway providing off road parking to the front, Courtyard garden to rear. Conveniently located within walking distance of local independent shops, restaurants and bars. Within easy reach of the motorway network and metro stations. Internal viewing of this spacious accommodation is highly recommended.

OPEN PLAN LOUNGE/DINING ROOM: 9' 4" x 13' 3" (2.86m x 4.06m)

KITCHEN: 13' 3" x 9' 4" (4.06m x 2.86m)

BEDROOM ONE: 14' 10" x 11' 9" (4.54m x 3.60m)

BEDROOMTWO: 11' 9" x 9' 3" (3.60m x 2.84m)

BATHROOM: 10' 9" x 9' 5" (3.30m x 2.88m)