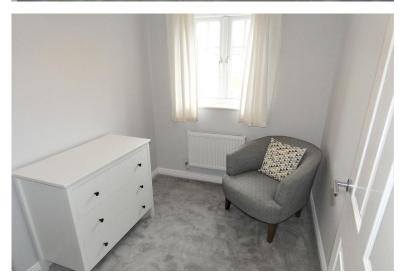

ENTRANCE HALLWAY

LOUNGE 14.10' 0" x 15.2' 0" (4.27m x 4.57m)

KITCHEN 14' 10" x 10' 2" (4.52m x 3.1m)

BEDROOM ONE 12ft' 11in" x 9ft' 5in" (3.94m x 2.87m)

BEDROOM TWO 8ft' 3in" x 10' 2in" (2.51m x 3.1m)

BEDROOM THREE 6ft' 6in" x7ft' 7in" (1.98m x2.31m)