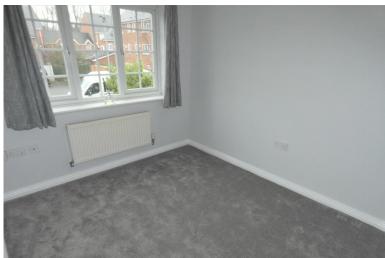

ENTRANCE HALLWAY

LOUNGE 14.10' 0" x 15.2' 0" (4.27m x 4.57m)

KITCHEN 14' 10" x 10' 2" (4.52m x 3.1m)

BEDROOM ONE 12ft' 11in" x 9ft' 5in" (3.94m x 2.87m)

BEDROOM TWO 8ft' 3in" x 10' 2in" (2.51m x 3.1m)

BEDROOM THREE 6ft' 6in" x7ft' 7in" (1.98m x2.31m)