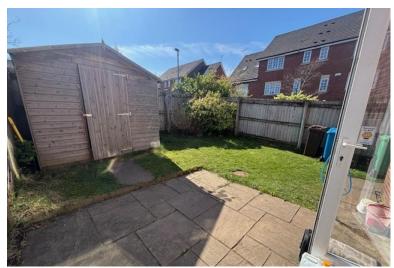

OUTSIDE To the front of the property there is a small garden, Driveway providing off road parking. Lawned garden to rear. Timber garden shed.