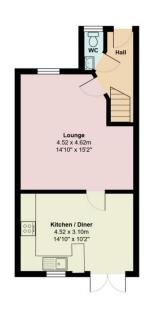

ENTRANCE HALLWAY

LOUNGE 14.10' 0" x 15.2' 0" (4.27m x 4.57m)

KITCHEN 14' 10" x 10' 2" (4.52m x 3.1m)

BEDROOM ONE 12ft' 11in" x 9ft' 5in" (3.94m x 2.87m)

BEDROOM TWO 8ft' 3in" x 10' 2in" (2.51m x 3.1m)

BEDROOM THREE 6ft' 6in" x7ft' 7in" (1.98m x2.31m)