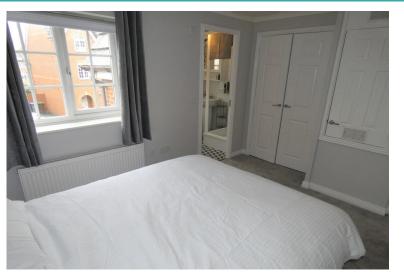

ENTRANCE HALLWAY

LOUNGE 14.10' 0" x 15.2' 0" (4.27m x 4.57m)

KITCHEN 14' 10" x 10' 2" (4.52m x 3.1m)

BEDROOM ONE 12ft' 11in" x 9ft' 5in" (3.94m x 2.87m)

BEDROOM TWO 8ft' 3in" x 10' 2in" (2.51m x 3.1m)

BEDROOM THREE 6ft' 6in" x7ft' 7in" (1.98m x2.31m)