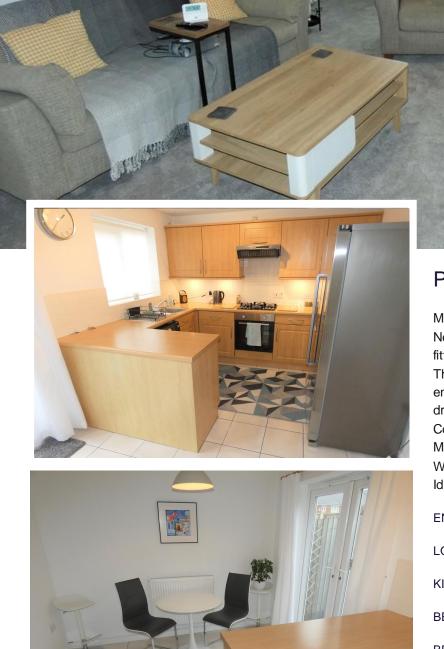

396 Barlow Moor Road Manchester Lancashire M21 8BH www.emmahatton.co.uk admin@emmahatton.co.uk 0161 860 0870

Modern Semi Detached house

Lounge

Dining kitchen with French doors to rear garden •

Family Bathroom

Ensuite shower room

Downstairs W.C

Garden to front

Off Road parking

Modern Semi Detached house situated on popular New Barns Development, entrance vestibule. lounge, fitted dining kitchen with French doors to rear garden, Three bedrooms, two doubles, one single, master with ensuite shower room, downstairs W.C. Front garden, driveway with off road parking, Lawned garden to rear, Conveniently situated within walking distance of Metrolink station, local shops and Chorlton Park, Within easy reach of Chorlton centre and Didsbury, Ideal family home. viewing essential.

ENTRANCE HALLWAY

LOUNGE 14.10' 0" x 15.2' 0" (4.27m x 4.57m)

KITCHEN 14' 10" x 10' 2" (4.52m x 3.1m)

BEDROOM ONE 12ft' 11in" x 9ft' 5in" (3.94m x 2.87m)

BEDROOM TWO 8ft' 3in" x 10' 2in" (2.51m x 3.1m)

BEDROOM THREE 6ft' 6in" x7ft' 7in" (1.98m x2.31m)