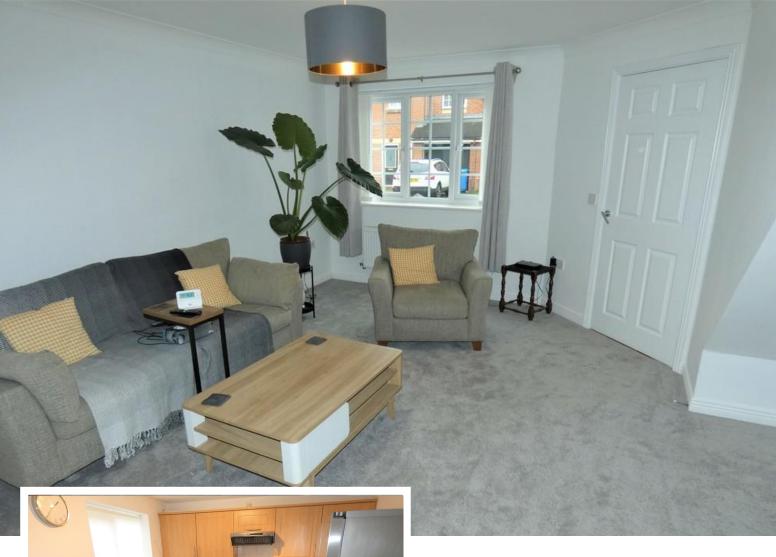

396 Barlow Moor Road Manchester Lancashire M21 8BH www.emmahatton.co.uk admin@emmahatton.co.uk 0161 860 0870

Modern Semi Detached house

Lounge

Dining kitchen with French doors to rear garden •

Family Bathroom

Ensuite shower room

Downstairs W.C

Garden to front

Off Road parking

Modern Semi Detached house situated on popular New Barns Development, entrance vestibule. lounge, fitted dining kitchen with French doors to rear garden, Three bedrooms, two doubles, one single, master with ensuite shower room, downstairs W.C. Front garden, driveway with off road parking, Lawned garden to rear, Conveniently situated within walking distance of Metrolink station, local shops and Chorlton Park, Within easy reach of Chorlton centre and Didsbury, Ideal family home. viewing essential.

ENTRANCE HALLWAY

LOUNGE 14.10' 0" x 15.2' 0" (4.27m x 4.57m)

KITCHEN 14' 10" x 10' 2" (4.52m x 3.1m)

BEDROOM ONE 12ft' 11in" x 9ft' 5in" (3.94m x 2.87m)

BEDROOM TWO 8ft' 3in" x 10' 2in" (2.51m x 3.1m)

BEDROOM THREE 6ft' 6in" x7ft' 7in" (1.98m x2.31m)