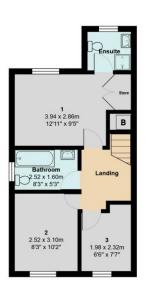

ENTRANCE HALLWAY

LOUNGE 14.10' 0" x 15.2' 0" (4.27m x 4.57m)

KITCHEN 14' 10" x 10' 2" (4.52m x 3.1m)

BEDROOM ONE 12ft' 11in" x 9ft' 5in" (3.94m x 2.87m)

BEDROOM TWO 8ft' 3in" x 10' 2in" (2.51m x 3.1m)

BEDROOM THREE 6ft' 6in" x7ft' 7in" (1.98m x2.31m)