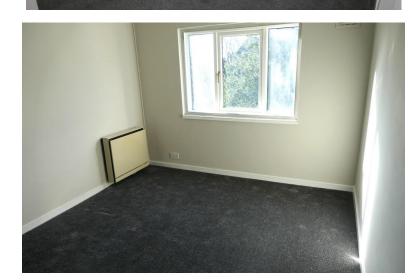

THE ACCOMMODATION COMPRISES:

**ENTRANCE HALLWAY** 

FITTED KITCHEN: 9ft 1in x 7ft 3in.

LOUNGE/DINER: 18ft 3in x 10ft.

BEDROOM ONE: 13ft 10in x 10ft 2in.