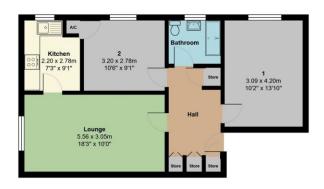

THE ACCOMMODATION COMPRISES:

**ENTRANCE HALLWAY** 

FITTED KITCHEN: 9ft 1in x 7ft 3in.

LOUNGE/DINER: 18ft 3in x 10ft.

BEDROOM ONE: 13ft 10in x 10ft 2in.