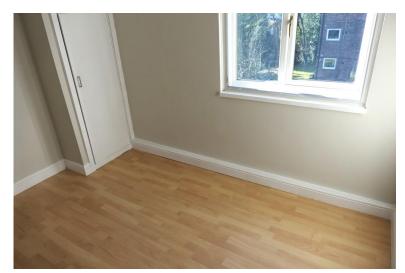

THE ACCOMMODATION COMPRISES:

**ENTRANCE HALLWAY** 

FITTED KITCHEN: 9ft 1in x 7ft 3in.

LOUNGE/DINER: 18ft 3in x 10ft.

BEDROOM ONE: 13ft 10in x 10ft 2in.