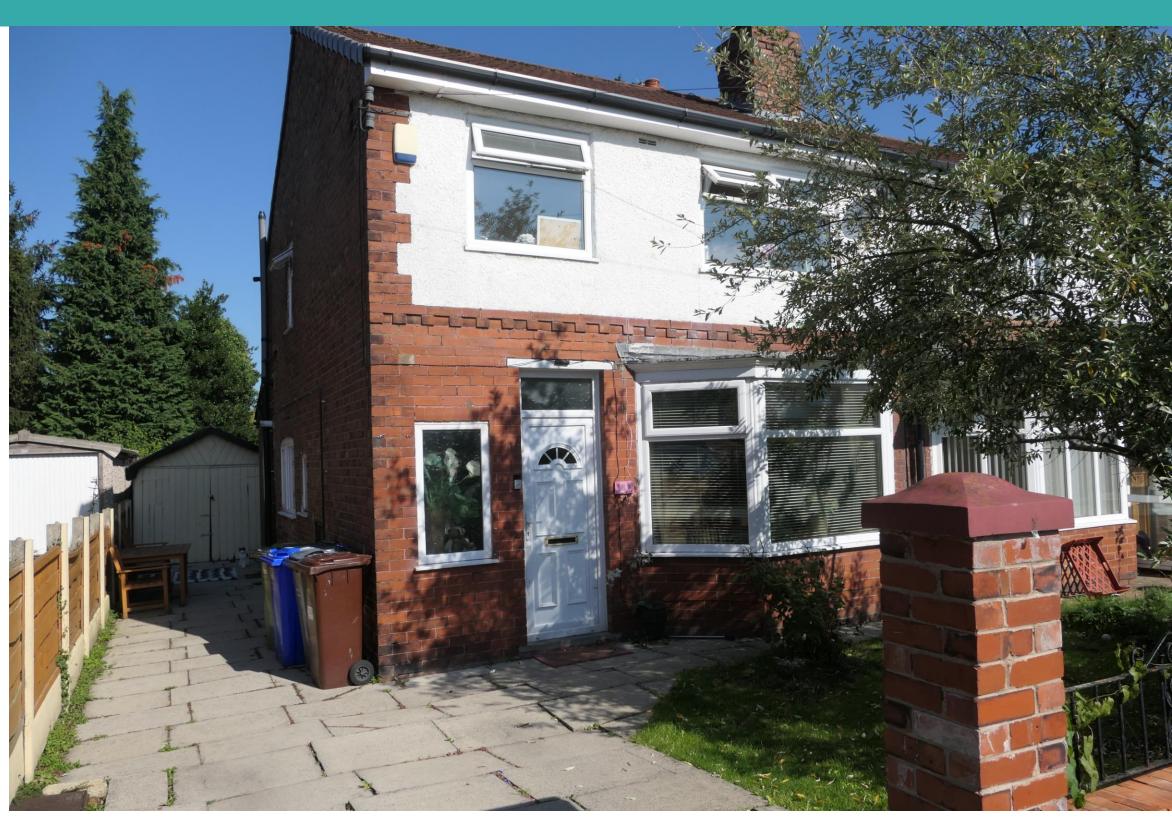

## 180 Kings Road, Manchester, M21 0XX

£425,000

A traditional and well presented 3 bedroomed semi detached, this well planned accommodation comprises briefly entrance hallway, lounge with bay through to dining room, Modern fitted kitchen, contemporary bathroom with shower, warmed by gas central heating, part double glazed windows, front garden with off road parking leading to detached garage (in need of repair), delightful larger than average rear garden, ideal family home, well placed for Chorlton Village and short walk to St. Werburgh's Metro providing easy access to City Centre/Media City/Airport.