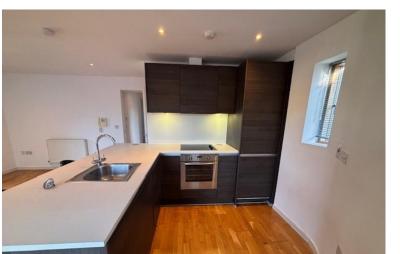

396 Barlow Moor Road Manchester Lancashire M21 8BH

www.emmahatton.co.uk admin@emmahatton.co.uk 0161 860 0870

Manchester

- Spacious first floor apartment
- Entrance Hallway
- Large open plan lounge/dining kitchen
- French doors to balcony

## Property Description

ENTRANCE HALLWAY

OPEN PLAN LOUNGE / FITTED KITCHEN
19' 03" x 19.06' (5.87m x 5.79m)
BEDROOM ONE
8' 47" x 12' 11" (3.63m x 3.94m)
BEDROOM TWO
8' 97" x 11' 61" (4.9m x 4.9m)
BATHROOM

OUTSIDE
Gated communal off road parking

Modern purpose built first floor apartment, entrance hallway, large open plan lounge / modern fitted kitchen with French doors to balcony, two double bedrooms, master with ensuite shower room, bathroom, warmed by gas central heating, UPVC double glazed windows, solid oak flooring, secure gated off roar parking, excellent central location, viewing essential