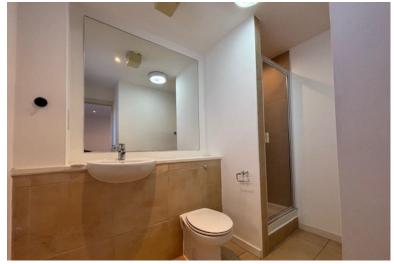

- Two double bedrooms
- Main Bedroom with ensuite shower room
- Contemporary bathroom with shower
- Warmed by GCH

## Property Description

ENTRANCE HALLWAY

OPEN PLAN LOUNGE / FITTED KITCHEN
19' 03" x 19.06' (5.87m x 5.79m)
BEDROOM ONE
8' 47" x 12' 11" (3.63m x 3.94m)
BEDROOM TWO
8' 97" x 11' 61" (4.9m x 4.9m)
BATHROOM