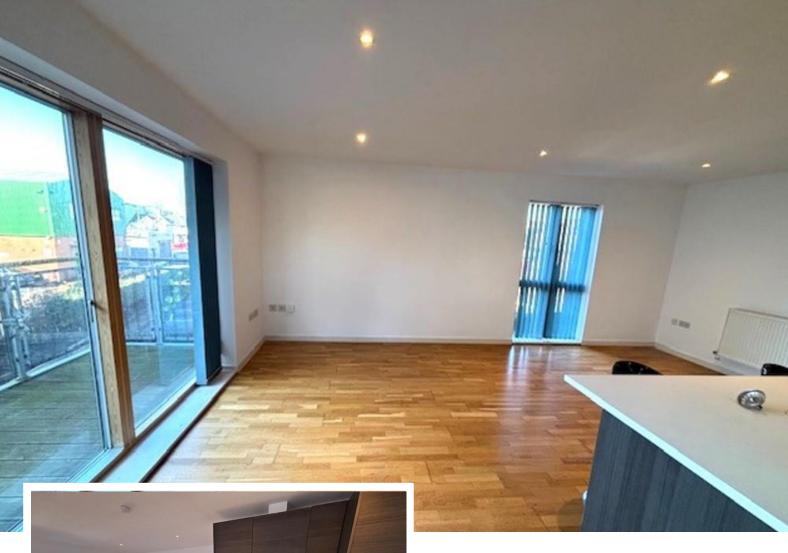

396 Barlow Moor Road Manchester Lancashire M21 8BH

www.emmahatton.co.uk admin@emmahatton.co.uk 0161 860 0870

Manchester

- Spacious first floor apartment
- Entrance Hallway
- Large open plan lounge/dining kitchen
- French doors to balcony

## Property Description

ENTRANCE HALLWAY

OPEN PLAN LOUNGE / FITTED KITCHEN
19' 03" x 19.06' (5.87m x 5.79m)
BEDROOM ONE
8' 47" x 12' 11" (3.63m x 3.94m)
BEDROOM TWO
8' 97" x 11' 61" (4.9m x 4.9m)
BATHROOM

OUTSIDE
Gated communal off road parking

Modern purpose built first floor apartment, entrance hallway, large open plan lounge / modern fitted kitchen with French doors to balcony, two double bedrooms, master with ensuite shower room, bathroom, warmed by gas central heating, UPVC double glazed windows, solid oak flooring, secure gated off roar parking, excellent central location, viewing essential