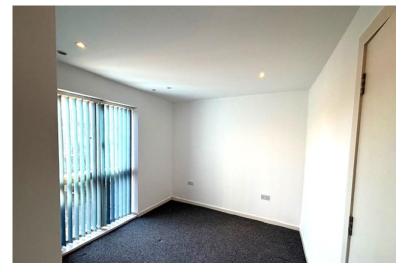

- Two double bedrooms
- Main Bedroom with ensuite shower room
- Contemporary bathroom with shower
- Warmed by GCH

## Property Description

ENTRANCE HALLWAY

OPEN PLAN LOUNGE / FITTED KITCHEN
19' 03" x 19.06' (5.87m x 5.79m)
BEDROOM ONE
8' 47" x 12' 11" (3.63m x 3.94m)
BEDROOM TWO
8' 97" x 11' 61" (4.9m x 4.9m)
BATHROOM