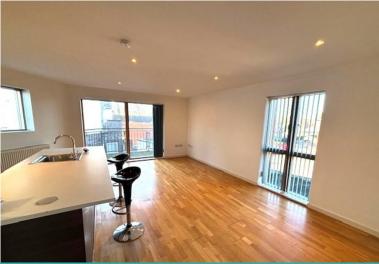

396 Barlow Moor Road Manchester Lancashire M21 8BH

www.emmahatton.co.uk admin@emmahatton.co.uk 0161 860 0870

Manchester

- Spacious first floor apartment
- Entrance Hallway
- Large open plan lounge/dining kitchen
- French doors to balcony

## Property Description

ENTRANCE HALLWAY

OPEN PLAN LOUNGE / FITTED KITCHEN
19' 03" x 19.06' (5.87m x 5.79m)
BEDROOM ONE
8' 47" x 12' 11" (3.63m x 3.94m)
BEDROOM TWO
8' 97" x 11' 61" (4.9m x 4.9m)
BATHROOM

OUTSIDE
Gated communal off road parking

Modern purpose built first floor apartment, entrance hallway, large open plan lounge / modern fitted kitchen with French doors to balcony, two double bedrooms, master with ensuite shower room, bathroom, warmed by gas central heating, UPVC double glazed windows, solid oak flooring, secure gated off roar parking, excellent central location, viewing essential