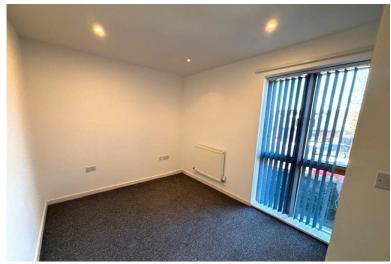

- Two double bedrooms
- Main Bedroom with ensuite shower room
- Contemporary bathroom with shower
- Warmed by GCH

## Property Description

ENTRANCE HALLWAY

OPEN PLAN LOUNGE / FITTED KITCHEN
19' 03" x 19.06' (5.87m x 5.79m)
BEDROOM ONE
8' 47" x 12' 11" (3.63m x 3.94m)
BEDROOM TWO
8' 97" x 11' 61" (4.9m x 4.9m)
BATHROOM