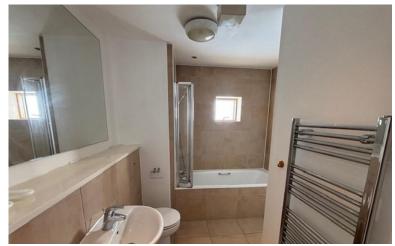

- Two double bedrooms
- Main Bedroom with ensuite shower room
- Contemporary bathroom with shower
- Warmed by GCH

## Property Description

ENTRANCE HALLWAY

OPEN PLAN LOUNGE / FITTED KITCHEN
19' 03" x 19.06' (5.87m x 5.79m)
BEDROOM ONE
8' 47" x 12' 11" (3.63m x 3.94m)
BEDROOM TWO
8' 97" x 11' 61" (4.9m x 4.9m)
BATHROOM