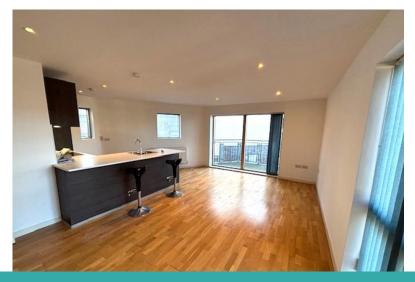

396 Barlow Moor Road Manchester Lancashire M21 8BH

www.emmahatton.co.uk admin@emmahatton.co.uk 0161 860 0870

Manchester

- Spacious first floor apartment
- Entrance Hallway
- Large open plan lounge/dining kitchen
- French doors to balcony

## Property Description

ENTRANCE HALLWAY

OPEN PLAN LOUNGE / FITTED KITCHEN
19' 03" x 19.06' (5.87m x 5.79m)
BEDROOM ONE
8' 47" x 12' 11" (3.63m x 3.94m)
BEDROOM TWO
8' 97" x 11' 61" (4.9m x 4.9m)
BATHROOM

OUTSIDE
Gated communal off road parking

Modern purpose built first floor apartment, entrance hallway, large open plan lounge / modern fitted kitchen with French doors to balcony, two double bedrooms, master with ensuite shower room, bathroom, warmed by gas central heating, UPVC double glazed windows, solid oak flooring, secure gated off roar parking, excellent central location, viewing essential