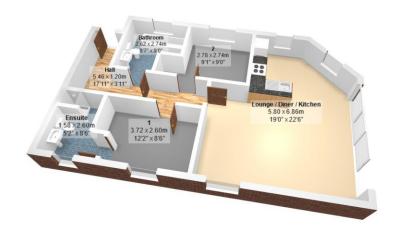

## Property Description

ENTRANCE HALLWAY

OPEN PLAN LOUNGE / FITTED KITCHEN
19' 03" x 19.06' (5.87m x 5.79m)
BEDROOM ONE
8' 47" x 12' 11" (3.63m x 3.94m)
BEDROOM TWO
8' 97" x 11' 61" (4.9m x 4.9m)
BATHROOM