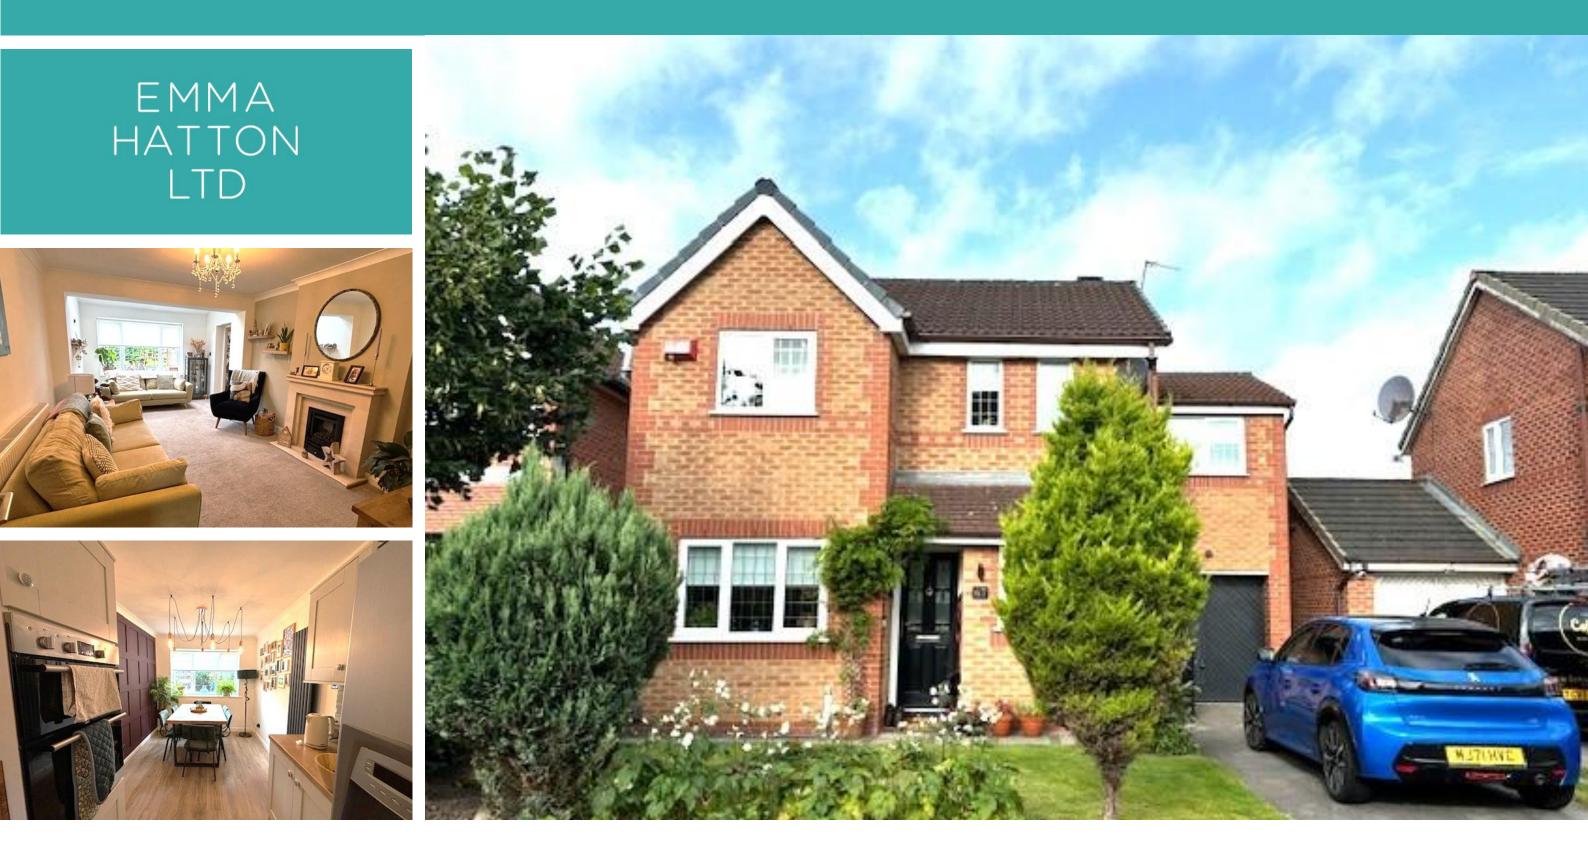

## 67 Three Acres Drive, Reddish

Beautifully presented spacious Three double bedroom Detached home, entrance hallway, Large lounge, addition lounge, room with wood burning stove and patio doors to the rear garden, modern fitted dining kitchen, downstairs W.C, Three double bedrooms master with ensuite, second bedroom with dressing area, family bathroom, Garage/store room, Open aspect front garden with Driveway providing off road parking for two cars, Enclosed well maintained South facing garden to rear. The property is furnished to a high standard and immaculately presented throughout, Situated on a quiet cul de sac with a small children's play area The property must be viewed.