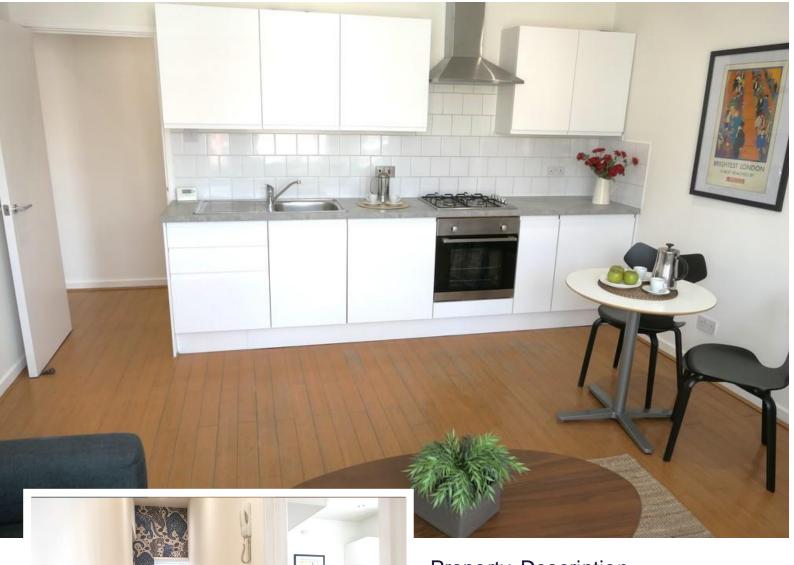

- Double glazed Windows
- Combi gas central heating
- Delightful communal gardens
- Wooden flooring

Flat 4, 3 Zetland Road, Chorlton, Manchester, M21 8TJ

An excellent opportunity to purchase this stylish 3 DOUBLE bedroom first floor apartment within this attractive period conversion, this impressive apartment briefly comprises u shaped entrance hallway, open plan lounge/diner/fitted kitchen with Bay window, 3 DOUBLE bedrooms (one bedroom with good sized dressing area) contemporary bathroom with shower, double glazed windows, combination gas central heating, wooden flooring throughout, delightful communal gardens, ideal for professional/couple or downsizer, central location, short walk to fashionable Beech Road and excellent transport links, viewing comes highly recommended. No chain.

THE ACCOMMODATION COMPRISES:

COMMUNAL ENTRANCE

**ENTRANCE HALLWAY** 

OPEN LOUNGE/DINER/FITTED KITCHEN: 15ft 8in (into bay) x 13ft 5in.

BEDROOM 1: 11ft 7in x 9ft 5in.

BEDROOM 3: 8ft 9in x 6ft 11in.

DRESSING AREA: 6ft 8in x 4ft 1in.