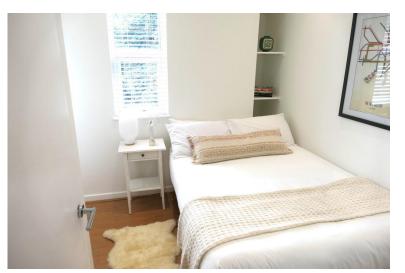

THE ACCOMMODATION COMPRISES:

COMMUNAL ENTRANCE

**ENTRANCE HALLWAY** 

OPEN LOUNGE/DINER/FITTED KITCHEN: 15ft 8in (into bay) x 13ft 5in.

BEDROOM 1: 11ft 7in x 9ft 5in.

BEDROOM 3: 8ft 9in x 6ft 11in.

DRESSING AREA: 6ft 8in x 4ft 1in.