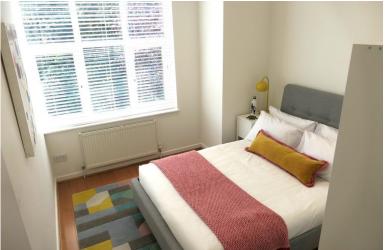

THE ACCOMMODATION COMPRISES:

COMMUNAL ENTRANCE

**ENTRANCE HALLWAY** 

OPEN LOUNGE/DINER/FITTED KITCHEN: 15ft 8in (into bay) x 13ft 5in.

BEDROOM 1: 11ft 7in x 9ft 5in.

BEDROOM 3: 8ft 9in x 6ft 11in.

DRESSING AREA: 6ft 8in x 4ft 1in.