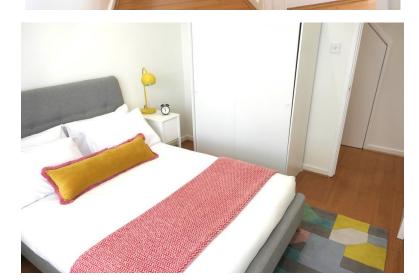

THE ACCOMMODATION COMPRISES:

COMMUNAL ENTRANCE

**ENTRANCE HALLWAY** 

OPEN LOUNGE/DINER/FITTED KITCHEN: 15ft 8in (into bay) x 13ft 5in.

BEDROOM 1: 11ft 7in x 9ft 5in.

BEDROOM 3: 8ft 9in x 6ft 11in.

DRESSING AREA: 6ft 8in x 4ft 1in.