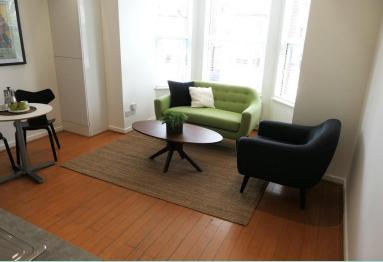

- Double glazed Windows
- Combi gas central heating
- Delightful communal gardens
- Wooden flooring

Flat 4, 3 Zetland Road, Chorlton, Manchester, M21 8TJ

An excellent opportunity to purchase this stylish 3 DOUBLE bedroom first floor apartment within this attractive period conversion, this impressive apartment briefly comprises u shaped entrance hallway, open plan lounge/diner/fitted kitchen with Bay window, 3 DOUBLE bedrooms (one bedroom with good sized dressing area) contemporary bathroom with shower, double glazed windows, combination gas central heating, wooden flooring throughout, delightful communal gardens, ideal for professional/couple or downsizer, central location, short walk to fashionable Beech Road and excellent transport links, viewing comes highly recommended. No chain.

THE ACCOMMODATION COMPRISES:

COMMUNAL ENTRANCE

**ENTRANCE HALLWAY** 

OPEN LOUNGE/DINER/FITTED KITCHEN: 15ft 8in (into bay) x 13ft 5in.

BEDROOM 1: 11ft 7in x 9ft 5in.

BEDROOM 3: 8ft 9in x 6ft 11in.

DRESSING AREA: 6ft 8in x 4ft 1in.