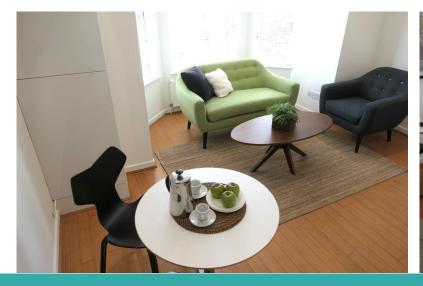

THE ACCOMMODATION COMPRISES:

COMMUNAL ENTRANCE

**ENTRANCE HALLWAY** 

OPEN LOUNGE/DINER/FITTED KITCHEN: 15ft 8in (into bay) x 13ft 5in.

BEDROOM 1: 11ft 7in x 9ft 5in.

BEDROOM 3: 8ft 9in x 6ft 11in.

DRESSING AREA: 6ft 8in x 4ft 1in.