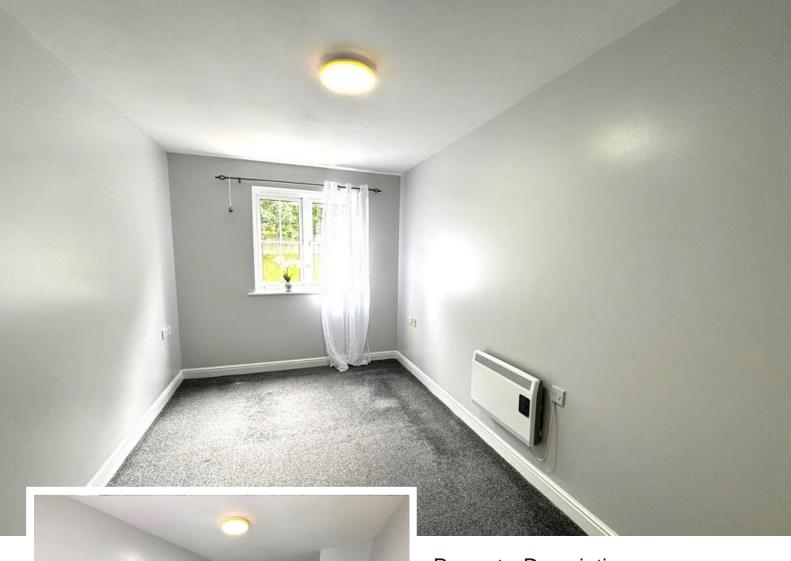

## Property Description

ENTRANCE HALLWAY

LOUNGE
14ft' 10in" x 9ft' 8in" (4.52m x 2.95m)
KITCHEN
6ft' 4in" x 9ft' 8in" (1.93m x 2.95m)
BEDROOM ONE
15ft' 7in" x 8ft' 2in" (4.75m x 2.49m)
BEDROOM TWO
10ft' 8in" x 8ft' 6in" (3.25m x 2.59m)
BATHROOM
9ft' 5in" x 5ft' 6in" (2.87m x 1.68m)