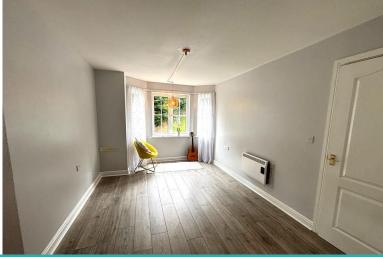

## Property Description

ENTRANCE HALLWAY

LOUNGE
14ft' 10in" x 9ft' 8in" (4.52m x 2.95m)
KITCHEN
6ft' 4in" x 9ft' 8in" (1.93m x 2.95m)
BEDROOM ONE
15ft' 7in" x 8ft' 2in" (4.75m x 2.49m)
BEDROOM TWO
10ft' 8in" x 8ft' 6in" (3.25m x 2.59m)
BATHROOM
9ft' 5in" x 5ft' 6in" (2.87m x 1.68m)