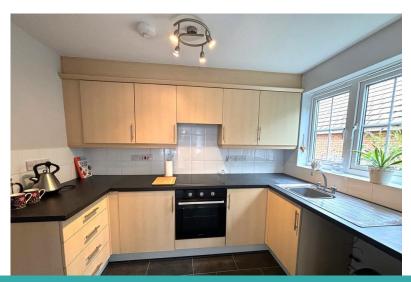

## Property Description

ENTRANCE HALLWAY

LOUNGE
14ft' 10in" x 9ft' 8in" (4.52m x 2.95m)
KITCHEN
6ft' 4in" x 9ft' 8in" (1.93m x 2.95m)
BEDROOM ONE
15ft' 7in" x 8ft' 2in" (4.75m x 2.49m)
BEDROOM TWO
10ft' 8in" x 8ft' 6in" (3.25m x 2.59m)
BATHROOM
9ft' 5in" x 5ft' 6in" (2.87m x 1.68m)